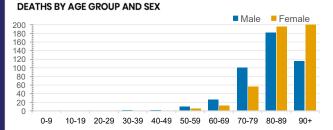

## **CURRENT STATUS OF CONFIRMED CASES**

28,031

908

25,473

**Total cases** 

Total deaths

Cases recovered







| Confirmed<br>Cases                | Austra<br>lia           | ACT | NSW             | NT | QLD   | SA    | TAS          | VIC                     | WA    |
|-----------------------------------|-------------------------|-----|-----------------|----|-------|-------|--------------|-------------------------|-------|
| Residential<br>Care<br>Recipients | 2049<br>[1364]<br>(685) | 0   | 61 [33]<br>(28) | 0  | 1 (1) | 0     | 1 (1)        | 1986<br>[1331]<br>(655) | 0     |
| In Home Care<br>Recipients        | 81 [73]<br>(8)          | 0   | 13 [13]         | 0  | 8 [8] | 1 [1] | 5 [3]<br>(2) | 53 [48]<br>(5)          | 1 (1) |