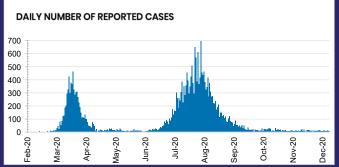

## **CURRENT STATUS OF CONFIRMED CASES**

28,031

908

25,473

**Total cases** 

Total deaths

Cases recovered







| Confirmed<br>Cases                | Austra<br>lia           | ACT | NSW             | NT | QLD   | SA    | TAS          | VIC                     | WA    |
|-----------------------------------|-------------------------|-----|-----------------|----|-------|-------|--------------|-------------------------|-------|
| Residential<br>Care<br>Recipients | 2049<br>[1364]<br>(685) | 0   | 61 [33]<br>(28) | 0  | 1 (1) | 0     | 1 (1)        | 1986<br>[1331]<br>(655) | 0     |
| In Home Care<br>Recipients        | 81 [73]<br>(8)          | 0   | 13 [13]         | 0  | 8 [8] | 1 [1] | 5 [3]<br>(2) | 53 [48]<br>(5)          | 1 (1) |