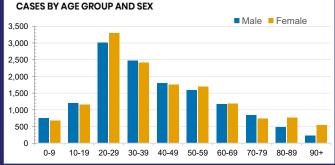

## **CURRENT STATUS OF CONFIRMED CASES**

28,031

908

25,473

**Total cases** 

Total deaths

Cases recovered







| Confirmed<br>Cases                | Austra<br>lia           | ACT | NSW             | NT | QLD   | SA    | TAS          | VIC                     | WA    |
|-----------------------------------|-------------------------|-----|-----------------|----|-------|-------|--------------|-------------------------|-------|
| Residential<br>Care<br>Recipients | 2049<br>[1364]<br>(685) | 0   | 61 [33]<br>(28) | 0  | 1 (1) | 0     | 1 (1)        | 1986<br>[1331]<br>(655) | 0     |
| In Home Care<br>Recipients        | 81 [73]<br>(8)          | 0   | 13 [13]         | 0  | 8 [8] | 1 [1] | 5 [3]<br>(2) | 53 [48]<br>(5)          | 1 (1) |