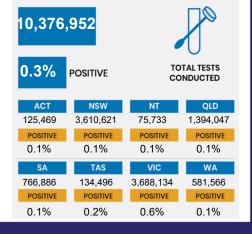

## **CURRENT STATUS OF CONFIRMED CASES**

28,031

908

25,473

**Total cases** 

Total deaths

Cases recovered







| Confirmed<br>Cases                | Austra<br>lia           | ACT | NSW             | NT | QLD   | SA    | TAS          | VIC                     | WA    |
|-----------------------------------|-------------------------|-----|-----------------|----|-------|-------|--------------|-------------------------|-------|
| Residential<br>Care<br>Recipients | 2049<br>[1364]<br>(685) | 0   | 61 [33]<br>(28) | 0  | 1 (1) | 0     | 1 (1)        | 1986<br>[1331]<br>(655) | 0     |
| In Home Care<br>Recipients        | 81 [73]<br>(8)          | 0   | 13 [13]         | 0  | 8 [8] | 1 [1] | 5 [3]<br>(2) | 53 [48]<br>(5)          | 1 (1) |