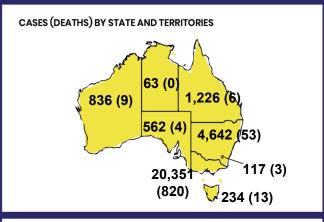

## **CURRENT STATUS OF CONFIRMED CASES**

28,031

908

25,473

**Total cases** 

Total deaths

Cases recovered

| Confirmed<br>Cases                | Austra<br>lia           | ACT | NSW             | NT | QLD   | SA    | TAS          | VIC                     | WA    |
|-----------------------------------|-------------------------|-----|-----------------|----|-------|-------|--------------|-------------------------|-------|
| Residential<br>Care<br>Recipients | 2049<br>[1364]<br>(685) | 0   | 61 [33]<br>(28) | 0  | 1 (1) | 0     | 1 (1)        | 1986<br>[1331]<br>(655) | 0     |
| In Home Care<br>Recipients        | 81 [73]<br>(8)          | 0   | 13 [13]         | 0  | 8 [8] | 1 [1] | 5 [3]<br>(2) | 53 [48]<br>(5)          | 1 (1) |