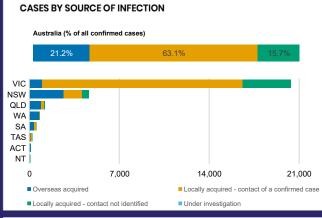

## **CURRENT STATUS OF CONFIRMED CASES**

28,031

908

25,473

**Total cases** 

Total deaths

Cases recovered







| Confirmed<br>Cases                | Austra<br>lia           | ACT | NSW             | NT | QLD   | SA    | TAS          | VIC                     | WA    |
|-----------------------------------|-------------------------|-----|-----------------|----|-------|-------|--------------|-------------------------|-------|
| Residential<br>Care<br>Recipients | 2049<br>[1364]<br>(685) | 0   | 61 [33]<br>(28) | 0  | 1 (1) | 0     | 1 (1)        | 1986<br>[1331]<br>(655) | 0     |
| In Home Care<br>Recipients        | 81 [73]<br>(8)          | 0   | 13 [13]         | 0  | 8 [8] | 1 [1] | 5 [3]<br>(2) | 53 [48]<br>(5)          | 1 (1) |