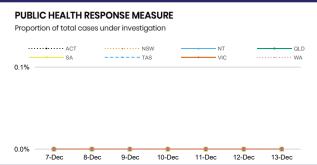

## **CURRENT STATUS OF CONFIRMED CASES**

28,031

908

25,473

**Total cases** 

Total deaths

Cases recovered







| Confirmed<br>Cases                | Austra<br>lia           | ACT | NSW             | NT | QLD   | SA    | TAS          | VIC                     | WA    |
|-----------------------------------|-------------------------|-----|-----------------|----|-------|-------|--------------|-------------------------|-------|
| Residential<br>Care<br>Recipients | 2049<br>[1364]<br>(685) | 0   | 61 [33]<br>(28) | 0  | 1 (1) | 0     | 1 (1)        | 1986<br>[1331]<br>(655) | 0     |
| In Home Care<br>Recipients        | 81 [73]<br>(8)          | 0   | 13 [13]         | 0  | 8 [8] | 1 [1] | 5 [3]<br>(2) | 53 [48]<br>(5)          | 1 (1) |