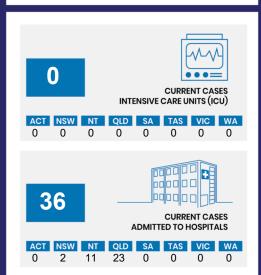

## **CURRENT STATUS OF CONFIRMED CASES**

28,031

908

25,473

**Total cases** 

Total deaths

Cases recovered







| Confirmed<br>Cases                | Austra<br>lia           | ACT | NSW             | NT | QLD   | SA    | TAS          | VIC                     | WA    |
|-----------------------------------|-------------------------|-----|-----------------|----|-------|-------|--------------|-------------------------|-------|
| Residential<br>Care<br>Recipients | 2049<br>[1364]<br>(685) | 0   | 61 [33]<br>(28) | 0  | 1 (1) | 0     | 1 (1)        | 1986<br>[1331]<br>(655) | 0     |
| In Home Care<br>Recipients        | 81 [73]<br>(8)          | 0   | 13 [13]         | 0  | 8 [8] | 1 [1] | 5 [3]<br>(2) | 53 [48]<br>(5)          | 1 (1) |