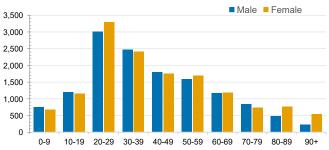

### CURRENT STATUS OF CONFIRMED CASES



DAILY NUMBER OF REPORTED CASES



#### CASES IN AGED CARE SERVICES

| Confirmed<br>Cases                | Austra<br>lia           | АСТ | NSW             | NT | QLD   | SA    | TAS          | vic                     | WA    |
|-----------------------------------|-------------------------|-----|-----------------|----|-------|-------|--------------|-------------------------|-------|
| Residential<br>Care<br>Recipients | 2049<br>[1364]<br>(685) | 0   | 61 [33]<br>(28) | 0  | 1 (1) | 0     | 1 (1)        | 1986<br>[1331]<br>(655) | 0     |
| In Home Care<br>Recipients        | 81 [73]<br>(8)          | 0   | 13 [13]         | 0  | 8 [8] | 1 [1] | 5 [3]<br>(2) | 53 [48]<br>(5)          | 1 (1) |

### CASES BY AGE GROUP AND SEX



## DEATHS BY AGE GROUP AND SEX



CASES (DEATHS) BY STATE AND TERRITORIES



### CASES BY SOURCE OF INFECTION

Australia (% of all confirmed cases)



### PUBLIC HEALTH RESPONSE MEASURE

Proportion of total cases under investigation



# BE COVIDSAFE