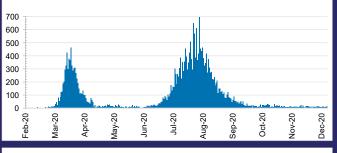

### CURRENT STATUS OF CONFIRMED CASES



DAILY NUMBER OF REPORTED CASES



#### CASES IN AGED CARE SERVICES

| Confirmed<br>Cases                | Austra<br>lia           | АСТ | NSW             | NT | QLD   | SA    | TAS          | vic                     | WA    |
|-----------------------------------|-------------------------|-----|-----------------|----|-------|-------|--------------|-------------------------|-------|
| Residential<br>Care<br>Recipients | 2049<br>[1364]<br>(685) | 0   | 61 [33]<br>(28) | 0  | 1 (1) | 0     | 1 (1)        | 1986<br>[1331]<br>(655) | 0     |
| In Home Care<br>Recipients        | 81 [73]<br>(8)          | 0   | 13 [13]         | 0  | 8 [8] | 1 [1] | 5 [3]<br>(2) | 53 [48]<br>(5)          | 1 (1) |

### CASES BY AGE GROUP AND SEX



## DEATHS BY AGE GROUP AND SEX



CASES (DEATHS) BY STATE AND TERRITORIES



### CASES BY SOURCE