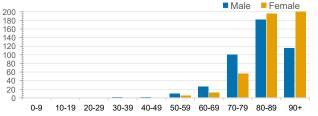

ENT STATUS OF CONFIRMED CASES



DAILY NUMBER OF REPORTED CASES



#### CASES IN AGED CARE SERVICES

| Confirmed<br>Cases                | Austra<br>lia           | АСТ | NSW             | NT | QLD   | SA    | TAS          | vic                     | WA    |
|-----------------------------------|-------------------------|-----|-----------------|----|-------|-------|--------------|-------------------------|-------|
| Residential<br>Care<br>Recipients | 2049<br>[1364]<br>(685) | 0   | 61 [33]<br>(28) | 0  | 1 (1) | 0     | 1 (1)        | 1986<br>[1331]<br>(655) | 0     |
| In Home Care<br>Recipients        | 81 [73]<br>(8)          | 0   | 13 [13]         | 0  | 8 [8] | 1 [1] | 5 [3]<br>(2) | 53 [48]<br>(5)          | 1 (1) |

### CASES BY AGE GROUP AND SEX



## DEATHS BY AGE GROUP AND SEX



CASES (DEATHS) BY STATE AND TERRITORIES



### CASES BY SOURCE OF INFECTION

Australia (% of all confirmed cases)



### PUBLIC HEALTH RESPONSE MEASURE

Proportion of total cases under investigation



# BE COVIDSAFE