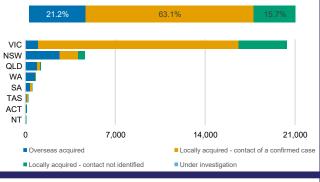

ases                | Austra<br>lia           | АСТ | NSW             | NT | QLD   | SA    | TAS          | vic                     | WA    |
|-----------------------------------|-------------------------|-----|-----------------|----|-------|-------|--------------|-------------------------|-------|
| Residential<br>Care<br>Recipients | 2049<br>[1364]<br>(685) | 0   | 61 [33]<br>(28) | 0  | 1 (1) | 0     | 1 (1)        | 1986<br>[1331]<br>(655) | 0     |
| In Home Care<br>Recipients        | 81 [73]<br>(8)          | 0   | 13 [13]         | 0  | 8 [8] | 1 [1] | 5 [3]<br>(2) | 53 [48]<br>(5)          | 1 (1) |

### CASES BY AGE GROUP AND SEX



## DEATHS BY AGE GROUP AND SEX



CASES (DEATHS) BY STATE AND TERRITORIES



### CASES BY SOURCE OF INFECTION

Australia (% of all confirmed cases)



### PUBLIC HEALTH RESPONSE MEASURE

Proportion of total cases under investigation



# BE COVIDSAFE