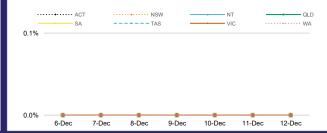

### PUBLIC HEALTH RESPONSE MEASURE

Proportion of total cases under investigation