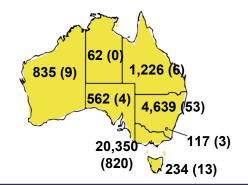

ER OF REPORTED CASES



#### CASES IN AGED CARE SERVICES

| Confirmed<br>Cases                | Austra<br>lia           | АСТ | NSW             | NT | QLD   | SA    | TAS          | vic                     | WA    |
|-----------------------------------|-------------------------|-----|-----------------|----|-------|-------|--------------|-------------------------|-------|
| Residential<br>Care<br>Recipients | 2049<br>[1364]<br>(685) | 0   | 61 [33]<br>(28) | 0  | 1 (1) | 0     | 1 (1)        | 1986<br>[1331]<br>(655) | 0     |
| In Home Care<br>Recipients        | 81 [73]<br>(8)          | 0   | 13 [13]         | 0  | 8 [8] | 1 [1] | 5 [3]<br>(2) | 53 [48]<br>(5)          | 1 (1) |

### CASES BY AGE GROUP AND SEX



## DEATHS BY AGE GROUP AND SEX



CASES (DEATHS) BY STATE AND TERRITORIES



### CASES BY SOURCE OF INFECTION

Australia (% of all confirmed cases)



### PUBLIC HEALTH RESPONSE MEASURE

Proportion of total cases under investigation



# BE COVIDSAFE