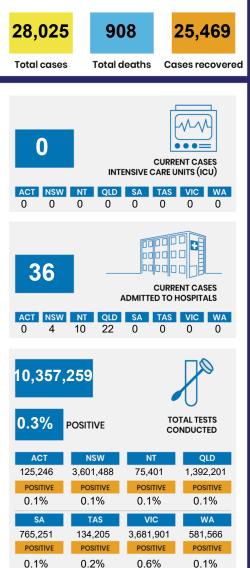

#### CASES IN AGED CARE SERVICES

| Confirmed<br>Cases                | Austra<br>lia           | АСТ | NSW             | NT | QLD   | SA    | TAS          | vic                     | WA    |
|-----------------------------------|-------------------------|-----|-----------------|----|-------|-------|--------------|-------------------------|-------|
| Residential<br>Care<br>Recipients | 2049<br>[1364]<br>(685) | 0   | 61 [33]<br>(28) | 0  | 1 (1) | 0     | 1 (1)        | 1986<br>[1331]<br>(655) | 0     |
| In Home Care<br>Recipients        | 81 [73]<br>(8)          | 0   | 13 [13]         | 0  | 8 [8] | 1 [1] | 5 [3]<br>(2) | 53 [48]<br>(5)          | 1 (1) |