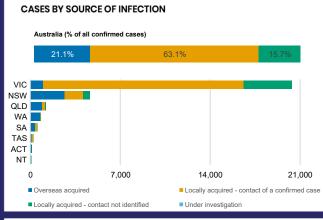

## **CURRENT STATUS OF CONFIRMED CASES**

28,012

908

25,465

**Total cases** 

Total deaths

Cases recovered

| ACT | NSW | NT | QLD | SA | TAS | VIC | WA |
|-----|-----|----|-----|----|-----|-----|----|
| 0   | 3   | 10 | 22  | 0  | 3   | 0   | 0  |