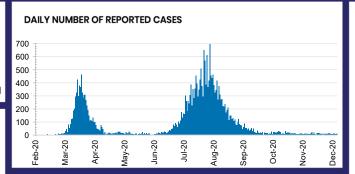

## **CURRENT STATUS OF CONFIRMED CASES**

28,012

908

25,465

**Total cases** 

Total deaths

Cases recovered

| ACT | NSW | NT | QLD | SA | TAS | VIC | WA |
|-----|-----|----|-----|----|-----|-----|----|
| 0   | 3   | 10 | 22  | 0  | 3   | 0   | 0  |