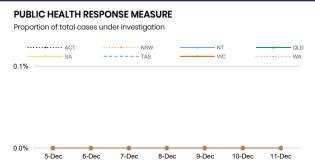

|  |
| SA<br>763,091 | TAS<br>133,680 | VIC<br>3,673,164 | WA<br>581,566 |  |
|               | 11.10          | ***              |               |  |



| Confirmed<br>Cases                | Austra<br>lia           | ACT | NSW             | NT | QLD   | SA    | TAS          | VIC                     | WA    |
|-----------------------------------|-------------------------|-----|-----------------|----|-------|-------|--------------|-------------------------|-------|
| Residential<br>Care<br>Recipients | 2049<br>[1364]<br>(685) | 0   | 61 [33]<br>(28) | 0  | 1 (1) | 0     | 1 (1)        | 1986<br>[1331]<br>(655) | 0     |
| In Home Care<br>Recipients        | 81 [73]<br>(8)          | 0   | 13 [13]         | 0  | 8 [8] | 1 [1] | 5 [3]<br>(2) | 53 [48]<br>(5)          | 1 (1) |