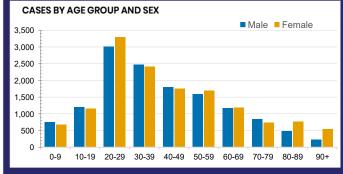

## **CURRENT STATUS OF CONFIRMED CASES**

28,012

908

25,465

**Total cases** 

Total deaths

Cases recovered

| ACT | NSW | NT | QLD | SA | TAS | VIC | WA |
|-----|-----|----|-----|----|-----|-----|----|
| 0   | 3   | 10 | 22  | 0  | 3   | 0   | 0  |