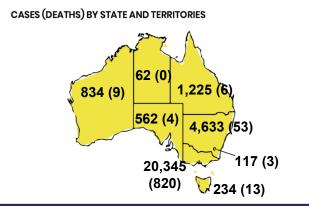

## **CURRENT STATUS OF CONFIRMED CASES**

28,012

908

25,465

**Total cases** 

Total deaths

Cases recovered

| ACT | NSW | NT | QLD | SA | TAS | VIC | WA |
|-----|-----|----|-----|----|-----|-----|----|
| 0   | 3   | 10 | 22  | 0  | 3   | 0   | 0  |