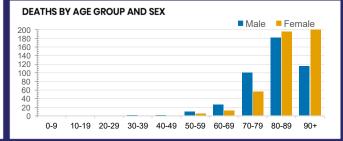

## **CURRENT STATUS OF CONFIRMED CASES**

28,012

908

25,465

**Total cases** 

Total deaths

Cases recovered

| ACT | NSW | NT | QLD | SA | TAS | VIC | WA |
|-----|-----|----|-----|----|-----|-----|----|
| 0   | 3   | 10 | 22  | 0  | 3   | 0   | 0  |