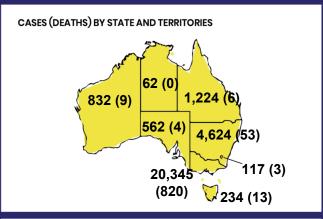

## **CURRENT STATUS OF CONFIRMED CASES**

28,000

908

25,462

**Total cases** 

Total deaths

Cases recovered

| Confirmed<br>Cases                | Austra<br>lia           | ACT | NSW             | NT | QLD   | SA    | TAS          | VIC                     | WA    |
|-----------------------------------|-------------------------|-----|-----------------|----|-------|-------|--------------|-------------------------|-------|
| Residential<br>Care<br>Recipients | 2049<br>[1364]<br>(685) | 0   | 61 [33]<br>(28) | 0  | 1 (1) | 0     | 1 (1)        | 1986<br>[1331]<br>(655) | 0     |
| In Home Care<br>Recipients        | 81 [73]<br>(8)          | 0   | 13 [13]         | 0  | 8 [8] | 1 [1] | 5 [3]<br>(2) | 53 [48]<br>(5)          | 1 (1) |