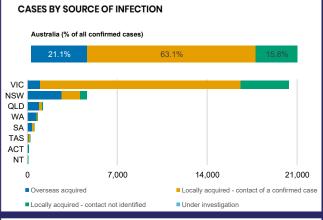

## **CURRENT STATUS OF CONFIRMED CASES**

28,000

908

25,462

**Total cases** 

Total deaths

Cases recovered





| Confirmed<br>Cases                | Austra<br>lia           | ACT | NSW             | NT | QLD   | SA    | TAS          | VIC                     | WA    |
|-----------------------------------|-------------------------|-----|-----------------|----|-------|-------|--------------|-------------------------|-------|
| Residential<br>Care<br>Recipients | 2049<br>[1364]<br>(685) | 0   | 61 [33]<br>(28) | 0  | 1 (1) | 0     | 1 (1)        | 1986<br>[1331]<br>(655) | 0     |
| In Home Care<br>Recipients        | 81 [73]<br>(8)          | 0   | 13 [13]         | 0  | 8 [8] | 1 [1] | 5 [3]<br>(2) | 53 [48]<br>(5)          | 1 (1) |











133,315

**POSITIVE** 

0.2%

3,663,404

**POSITIVE** 

0.6%

579,372

POSITIVE

0.1%

760,542

**POSITIVE** 

0.1%