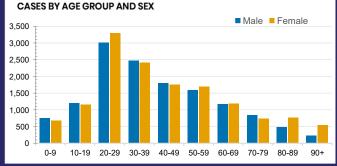

## **CURRENT STATUS OF CONFIRMED CASES**

28,000

908

25,462

**Total cases** 

Total deaths

Cases recovered





| Confirmed<br>Cases                | Austra<br>lia           | ACT | NSW             | NT | QLD   | SA    | TAS          | VIC                     | WA    |
|-----------------------------------|-------------------------|-----|-----------------|----|-------|-------|--------------|-------------------------|-------|
| Residential<br>Care<br>Recipients | 2049<br>[1364]<br>(685) | 0   | 61 [33]<br>(28) | 0  | 1 (1) | 0     | 1 (1)        | 1986<br>[1331]<br>(655) | 0     |
| In Home Care<br>Recipients        | 81 [73]<br>(8)          | 0   | 13 [13]         | 0  | 8 [8] | 1 [1] | 5 [3]<br>(2) | 53 [48]<br>(5)          | 1 (1) |











133,315

**POSITIVE** 

0.2%

3,663,404

**POSITIVE** 

0.6%

579,372

POSITIVE

0.1%

760,542

**POSITIVE** 

0.1%