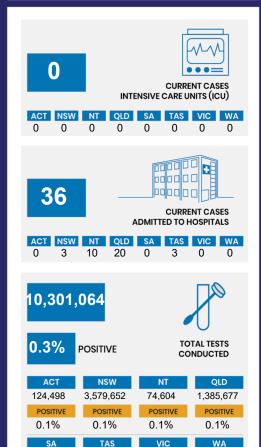

## **CURRENT STATUS OF CONFIRMED CASES**

28,000

908

25,462

**Total cases** 

Total deaths

Cases recovered

| Confirmed<br>Cases                | Austra<br>lia           | ACT | NSW             | NT | QLD   | SA    | TAS          | VIC                     | WA    |
|-----------------------------------|-------------------------|-----|-----------------|----|-------|-------|--------------|-------------------------|-------|
| Residential<br>Care<br>Recipients | 2049<br>[1364]<br>(685) | 0   | 61 [33]<br>(28) | 0  | 1 (1) | 0     | 1 (1)        | 1986<br>[1331]<br>(655) | 0     |
| In Home Care<br>Recipients        | 81 [73]<br>(8)          | 0   | 13 [13]         | 0  | 8 [8] | 1 [1] | 5 [3]<br>(2) | 53 [48]<br>(5)          | 1 (1) |

133,315

**POSITIVE** 

0.2%

3,663,404

**POSITIVE** 

0.6%

579,372

POSITIVE

0.1%

760,542

**POSITIVE** 

0.1%