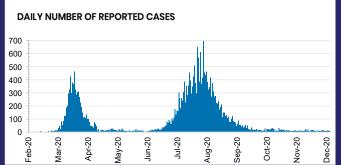

## **CURRENT STATUS OF CONFIRMED CASES**

28,000

908

25,462

**Total cases** 

Total deaths

Cases recovered





| Confirmed<br>Cases                | Austra<br>lia           | ACT | NSW             | NT | QLD   | SA    | TAS          | VIC                     | WA    |
|-----------------------------------|-------------------------|-----|-----------------|----|-------|-------|--------------|-------------------------|-------|
| Residential<br>Care<br>Recipients | 2049<br>[1364]<br>(685) | 0   | 61 [33]<br>(28) | 0  | 1 (1) | 0     | 1 (1)        | 1986<br>[1331]<br>(655) | 0     |
| In Home Care<br>Recipients        | 81 [73]<br>(8)          | 0   | 13 [13]         | 0  | 8 [8] | 1 [1] | 5 [3]<br>(2) | 53 [48]<br>(5)          | 1 (1) |











133,315

**POSITIVE** 

0.2%

3,663,404

**POSITIVE** 

0.6%

579,372

POSITIVE

0.1%

760,542

**POSITIVE** 

0.1%