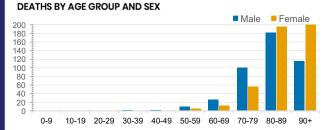

## **CURRENT STATUS OF CONFIRMED CASES**

28,000

908

25,462

**Total cases** 

Total deaths

Cases recovered





| Confirmed<br>Cases                | Austra<br>lia           | ACT | NSW             | NT | QLD   | SA    | TAS          | VIC                     | WA    |
|-----------------------------------|-------------------------|-----|-----------------|----|-------|-------|--------------|-------------------------|-------|
| Residential<br>Care<br>Recipients | 2049<br>[1364]<br>(685) | 0   | 61 [33]<br>(28) | 0  | 1 (1) | 0     | 1 (1)        | 1986<br>[1331]<br>(655) | 0     |
| In Home Care<br>Recipients        | 81 [73]<br>(8)          | 0   | 13 [13]         | 0  | 8 [8] | 1 [1] | 5 [3]<br>(2) | 53 [48]<br>(5)          | 1 (1) |











133,315

**POSITIVE** 

0.2%

3,663,404

**POSITIVE** 

0.6%

579,372

POSITIVE

0.1%

760,542

**POSITIVE** 

0.1%