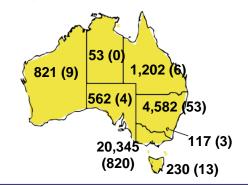

CASES



DAILY NUMBER OF REPORTED CASES



#### CASES IN AGED CARE SERVICES

| Confirmed<br>Cases                | Austra<br>lia           | АСТ | NSW             | NT | QLD   | SA    | TAS          | VIC                     | WA    |
|-----------------------------------|-------------------------|-----|-----------------|----|-------|-------|--------------|-------------------------|-------|
| Residential<br>Care<br>Recipients | 2049<br>[1364]<br>(685) | 0   | 61 [33]<br>(28) | 0  | 1 (1) | 0     | 1 (1)        | 1986<br>[1331]<br>(655) | 0     |
| In Home Care<br>Recipients        | 81 [73]<br>(8)          | 0   | 13 [13]         | 0  | 8 [8] | 1 [1] | 5 [3]<br>(2) | 53 [48]<br>(5)          | 1 (1) |

\_\_\_\_\_



## DEATHS BY AGE GROUP AND SEX



CASES (DEATHS) BY STATE AND TERRITORIES



#### CASES BY SOURCE OF INFECTION

Australia (% of all confirmed cases)



### PUBLIC HEALTH RESPONSE MEASURE

Proportion of total cases under investigation



0.2%

0.6%

0.1%

0.1%

# BE COVIDSAFE