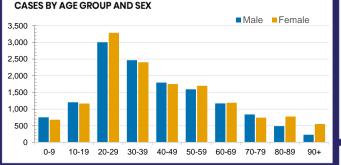

#### CURRENT STATUS OF CONFIRMED CASES



DAILY NUMBER OF REPORTED CASES



#### CASES IN AGED CARE SERVICES

| Confirmed<br>Cases                | Austra<br>lia           | АСТ | NSW             | NT | QLD   | SA    | TAS          | VIC                     | WA    |
|-----------------------------------|-------------------------|-----|-----------------|----|-------|-------|--------------|-------------------------|-------|
| Residential<br>Care<br>Recipients | 2049<br>[1364]<br>(685) | 0   | 61 [33]<br>(28) | 0  | 1 (1) | 0     | 1 (1)        | 1986<br>[1331]<br>(655) | 0     |
| In Home Care<br>Recipients        | 81 [73]<br>(8)          | 0   | 13 [13]         | 0  | 8 [8] | 1 [1] | 5 [3]<br>(2) | 53 [48]<br>(5)          | 1 (1) |

\_\_\_\_\_



## DEATHS BY AGE GROUP AND SEX



CASES (DEATHS) BY STATE AND TERRITORIES



#### CASES BY SOURCE OF INFECTION

Australia (% of all confirmed cases)



### PUBLIC HEALTH RESPONSE MEASURE

Proportion of total cases under investigation



0.2%

0.6%

0.1%

0.1%

# BE COVIDSAFE