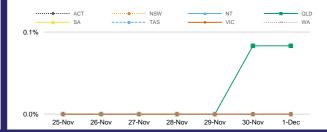

### PUBLIC HEALTH RESPONSE MEASURE

Proportion of total cases under investigation

0.2%

0.6%

0.1%

0.1%