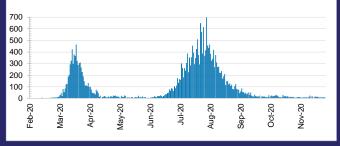

#### CURRENT STATUS OF CONFIRMED CASES



DAILY NUMBER OF REPORTED CASES



#### CASES IN AGED CARE SERVICES

| Confirmed<br>Cases                | Austra<br>lia           | АСТ | NSW             | NT | QLD   | SA    | TAS          | VIC                     | WA    |
|-----------------------------------|-------------------------|-----|-----------------|----|-------|-------|--------------|-------------------------|-------|
| Residential<br>Care<br>Recipients | 2049<br>[1364]<br>(685) | 0   | 61 [33]<br>(28) | 0  | 1 (1) | 0     | 1 (1)        | 1986<br>[1331]<br>(655) | 0     |
| In Home Care<br>Recipients        | 81 [73]<br>(8)          | 0   | 13 [13]         | 0  | 8 [8] | 1 [1] | 5 [3]<br>(2) | 53 [48]<br>(5)          | 1 (1) |

\_\_\_\_\_



## DEATHS BY AGE GROUP AND SEX



CASES (DEATHS) BY STATE AND TERRITORIES



#### CASES BY SOURCE OF INFECTION

Austr