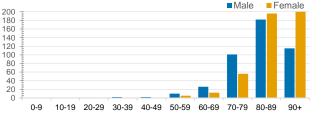

#### CURRENT STATUS OF CONFIRMED CASES



DAILY NUMBER OF REPORTED CASES



#### CASES IN AGED CARE SERVICES

| Confirmed<br>Cases                | Austra<br>lia           | АСТ | NSW             | NT | QLD   | SA    | TAS          | VIC                     | WA    |
|-----------------------------------|-------------------------|-----|-----------------|----|-------|-------|--------------|-------------------------|-------|
| Residential<br>Care<br>Recipients | 2049<br>[1364]<br>(685) | 0   | 61 [33]<br>(28) | 0  | 1 (1) | 0     | 1 (1)        | 1986<br>[1331]<br>(655) | 0     |
| In Home Care<br>Recipients        | 81 [73]<br>(8)          | 0   | 13 [13]         | 0  | 8 [8] | 1 [1] | 5 [3]<br>(2) | 53 [48]<br>(5)          | 1 (1) |

\_\_\_\_\_



## DEATHS BY AGE GROUP AND SEX



CASES (DEATHS) BY STATE AND TERRITORIES



#### CASES BY SOURCE OF INFECTION

Australia (% of all confirmed cases)



### PUBLIC HEALTH RESPONSE MEASURE

Proportion of total cases under investigation



0.2%

0.6%

0.1%

0.1%

# BE COVIDSAFE