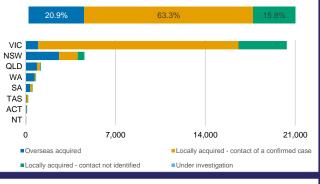

S

| Confirmed<br>Cases                | Austra<br>lia           | АСТ | NSW             | NT | QLD   | SA    | TAS          | VIC                     | WA    |
|-----------------------------------|-------------------------|-----|-----------------|----|-------|-------|--------------|-------------------------|-------|
| Residential<br>Care<br>Recipients | 2049<br>[1364]<br>(685) | 0   | 61 [33]<br>(28) | 0  | 1 (1) | 0     | 1 (1)        | 1986<br>[1331]<br>(655) | 0     |
| In Home Care<br>Recipients        | 81 [73]<br>(8)          | 0   | 13 [13]         | 0  | 8 [8] | 1 [1] | 5 [3]<br>(2) | 53 [48]<br>(5)          | 1 (1) |

\_\_\_\_\_



## DEATHS BY AGE GROUP AND SEX



CASES (DEATHS) BY STATE AND TERRITORIES



#### CASES BY SOURCE OF INFECTION

Australia (% of all confirmed cases)



### PUBLIC HEALTH RESPONSE MEASURE

Proportion of total cases under investigation



0.2%

0.6%

0.1%

0.1%

# BE COVIDSAFE