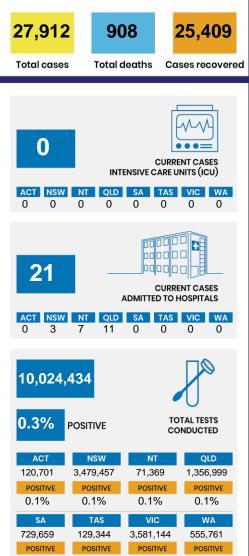

### PUBLIC HEALTH RESPONSE MEASURE

Proportion of total cases under investigation

0.2%

0.6%

0.1%

0.1%