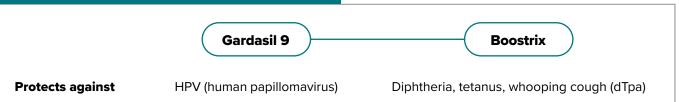

| Injection site pain<br>347 reports<br>Injection site swelling<br>or redness 256 reports<br>Tiredness 256 reports | Injection site pain<br>245 reports<br>Tiredness 187 reports<br>Headache 162 reports<br>Injection site swelling |
|                                                                     |                                                                                                                                                                                                                     |                                                                                                                  |                                                                                                                |