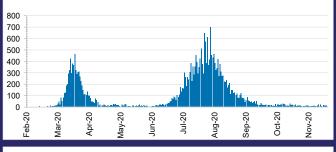

## CURRENT STATUS OF CONFIRMED CASES



DAILY NUMBER OF REPORTED CASES



### CASES IN AGED CARE SERVICES

| Confirmed<br>Cases | Austra<br>lia | АСТ      | NSW     | NT      | QLD   | SA    | TAS   | VIC     | WA    |
|--------------------|---------------|----------|---------|---------|-------|-------|-------|---------|-------|
| Residential        | 2049          | 0        | 61 [33] | 0       | 1 (1) | 0     | 1 (1) | 1986    | 0     |
| Care               | [1364]        |          | (28)    |         |       |       |       | [1331]  |       |
| Recipients         | (685)         |          |         |         |       |       |       | (655)   |       |
| In Home Care       | 81 [73]       | 0        | 13 [13] | 0       | 8 [8] | 1 [1] | 5 [3] | 53 [48] | 1 (1) |
| Recipients         | (8)           |          |         |         |       |       | (2)   |