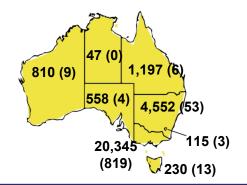

-------|---------|-------|-------|-------|---------|-------|
| Residential        | 2049          | 0        | 61 [33] | 0       | 1 (1) | 0     | 1 (1) | 1986    | 0     |
| Care               | [1364]        |          | (28)    |         |       |       |       | [1331]  |       |
| Recipients         | (685)         |          |         |         |       |       |       | (655)   |       |
| In Home Care       | 81 [73]       | 0        | 13 [13] | 0       | 8 [8] | 1 [1] | 5 [3] | 53 [48] | 1 (1) |
| Recipients         | (8)           |          |         |         |       |       | (2)   | (5)     |       |
| Cases in car       |               | nts [rec | overed] | (deaths | )     |       | (2)   | (3)     |       |

## CASES BY AGE GROUP AND SEX



# DEATHS BY AGE GROUP AND SEX





# CASES BY SOURCE OF INFECTION

Australia (% of all confirmed cases)



## PUBLIC HEALTH RESPONSE MEASURE

Proportion of total cases under investigation