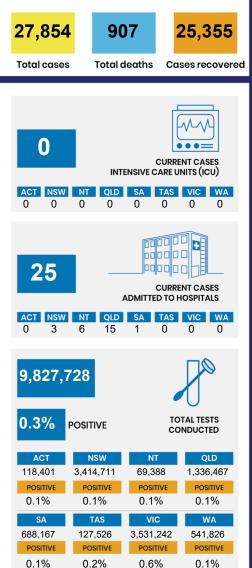

## CURRENT STATUS OF CONFIRMED CASES



DAILY NUMBER OF REPORTED CASES



### CASES IN AGED CARE SERVICES

| Confirmed<br>Cases | Austra<br>lia | АСТ      | NSW     | NT      | QLD   | SA    | TAS   | VIC     | WA    |
|--------------------|---------------|----------|---------|---------|-------|-------|-------|---------|-------|
| Residential        | 2049          | 0        | 61 [33] | 0       | 1 (1) | 0     | 1 (1) | 1986    | 0     |
| Care               | [1364]        |          | (28)    |         |       |       |       | [1331]  |       |
| Recipients         | (685)         |          |         |         |       |       |       | (655)   |       |
| In Home Care       | 81 [73]       | 0        | 13 [13] | 0       | 8 [8] | 1 [1] | 5 [3] | 53 [48] | 1 (1) |
| Recipients         | (8)           |          |         |