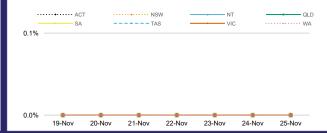

## PUBLIC HEALTH RESPONSE MEASURE

Proportion of total cases under investigation