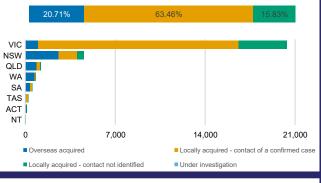

al        | 2049          | 0        | 61 [33] | 0       | 1 (1) | 0     | 1 (1) | 1986    | 0     |
| Care               | [1364]        |          | (28)    |         |       |       |       | [1331]  |       |
| Recipients         | (685)         |          |         |         |       |       |       | (655)   |       |
| In Home Care       | 81 [73]       | 0        | 13 [13] | 0       | 8 [8] | 1 [1] | 5 [3] | 53 [48] | 1 (1) |
| Recipients         | (8)           |          |         |         |       |       | (2)   | (5)     |       |
| Cases in car       |               | nts [rec | overed] | (deaths | )     |       | (2)   | (3)     |       |

## CASES BY AGE GROUP AND SEX



# DEATHS BY AGE GROUP AND SEX





# CASES BY SOURCE OF INFECTION

Australia (% of all confirmed cases)



## PUBLIC HEALTH RESPONSE MEASURE

Proportion of total cases under investigation