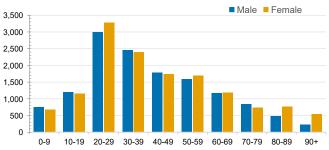

-----|---------------|----------|---------|---------|-------|-------|-------|---------|-------|
| Residential        | 2049          | 0        | 61 [33] | 0       | 1 (1) | 0     | 1 (1) | 1986    | 0     |
| Care               | [1364]        |          | (28)    |         |       |       |       | [1331]  |       |
| Recipients         | (685)         |          |         |         |       |       |       | (655)   |       |
| In Home Care       | 81 [73]       | 0        | 13 [13] | 0       | 8 [8] | 1 [1] | 5 [3] | 53 [48] | 1 (1) |
| Recipients         | (8)           |          |         |         |       |       | (2)   | (5)     |       |
| Cases in car       |               | nts [rec | overed] | (deaths | )     |       | (2)   | (3)     |       |

## CASES BY AGE GROUP AND SEX



# DEATHS BY AGE GROUP AND SEX





# CASES BY SOURCE OF INFECTION

Australia (% of all confirmed cases)



## PUBLIC HEALTH RESPONSE MEASURE

Proportion of total cases under investigation