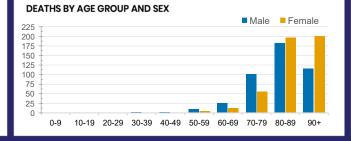

## **CURRENT STATUS OF CONFIRMED CASES**

27,835

907

25,344

**Total cases** 

Total deaths

Cases recovered





| Confirmed<br>Cases                | Austra<br>lia           | ACT | NSW             | NT | QLD   | SA    | TAS          | VIC                     | WA    |
|-----------------------------------|-------------------------|-----|-----------------|----|-------|-------|--------------|-------------------------|-------|
| Residential<br>Care<br>Recipients | 2049<br>[1364]<br>(685) | 0   | 61 [33]<br>(28) | 0  | 1 (1) | 0     | 1 (1)        | 1986<br>[1331]<br>(655) | 0     |
| In Home Care<br>Recipients        | 81 [73]<br>(8)          | 0   | 13 [13]         | 0  | 8 [8] | 1 [1] | 5 [3]<br>(2) | 53 [48]<br>(5)          | 1 (1) |











**POSITIVE** 

0.2%

**POSITIVE** 

0.6%

POSITIVE

0.1%

**POSITIVE** 

0.1%