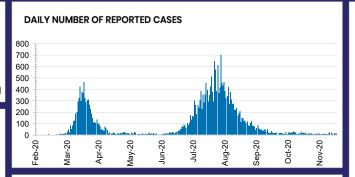

## **CURRENT STATUS OF CONFIRMED CASES**

27,835

907

25,344

**Total cases** 

Total deaths

Cases recovered





| Confirmed<br>Cases                | Austra<br>lia           | ACT | NSW             | NT | QLD   | SA    | TAS          | VIC                     | WA    |
|-----------------------------------|-------------------------|-----|-----------------|----|-------|-------|--------------|-------------------------|-------|
| Residential<br>Care<br>Recipients | 2049<br>[1364]<br>(685) | 0   | 61 [33]<br>(28) | 0  | 1 (1) | 0     | 1 (1)        | 1986<br>[1331]<br>(655) | 0     |
| In Home Care<br>Recipients        | 81 [73]<br>(8)          | 0   | 13 [13]         | 0  | 8 [8] | 1 [1] | 5 [3]<br>(2) | 53 [48]<br>(5)          | 1 (1) |











**POSITIVE** 

0.2%

**POSITIVE** 

0.6%

POSITIVE

0.1%

**POSITIVE** 

0.1%