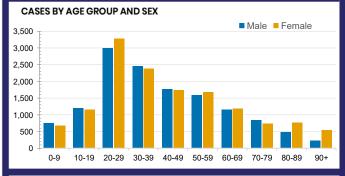

## **CURRENT STATUS OF CONFIRMED CASES**

27,835

907

25,344

**Total cases** 

Total deaths

Cases recovered





| Confirmed<br>Cases                | Austra<br>lia           | ACT | NSW             | NT | QLD   | SA    | TAS          | VIC                     | WA    |
|-----------------------------------|-------------------------|-----|-----------------|----|-------|-------|--------------|-------------------------|-------|
| Residential<br>Care<br>Recipients | 2049<br>[1364]<br>(685) | 0   | 61 [33]<br>(28) | 0  | 1 (1) | 0     | 1 (1)        | 1986<br>[1331]<br>(655) | 0     |
| In Home Care<br>Recipients        | 81 [73]<br>(8)          | 0   | 13 [13]         | 0  | 8 [8] | 1 [1] | 5 [3]<br>(2) | 53 [48]<br>(5)          | 1 (1) |











**POSITIVE** 

0.2%

**POSITIVE** 

0.6%

POSITIVE

0.1%

**POSITIVE** 

0.1%