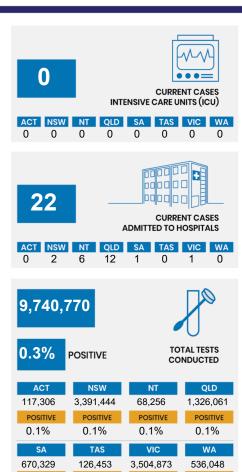

## **CURRENT STATUS OF CONFIRMED CASES**

27,835

907

25,344

**Total cases** 

Total deaths

Cases recovered

| Confirmed<br>Cases                | Austra<br>lia           | ACT | NSW             | NT | QLD   | SA    | TAS          | VIC                     | WA    |
|-----------------------------------|-------------------------|-----|-----------------|----|-------|-------|--------------|-------------------------|-------|
| Residential<br>Care<br>Recipients | 2049<br>[1364]<br>(685) | 0   | 61 [33]<br>(28) | 0  | 1 (1) | 0     | 1 (1)        | 1986<br>[1331]<br>(655) | 0     |
| In Home Care<br>Recipients        | 81 [73]<br>(8)          | 0   | 13 [13]         | 0  | 8 [8] | 1 [1] | 5 [3]<br>(2) | 53 [48]<br>(5)          | 1 (1) |

**POSITIVE** 

0.2%

**POSITIVE** 

0.6%

POSITIVE

0.1%

**POSITIVE** 

0.1%