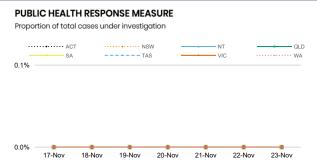

## **CURRENT STATUS OF CONFIRMED CASES**

27,835

907

25,344

**Total cases** 

Total deaths

Cases recovered





| Confirmed<br>Cases                | Austra<br>lia           | ACT | NSW             | NT | QLD   | SA    | TAS          | VIC                     | WA    |
|-----------------------------------|-------------------------|-----|-----------------|----|-------|-------|--------------|-------------------------|-------|
| Residential<br>Care<br>Recipients | 2049<br>[1364]<br>(685) | 0   | 61 [33]<br>(28) | 0  | 1 (1) | 0     | 1 (1)        | 1986<br>[1331]<br>(655) | 0     |
| In Home Care<br>Recipients        | 81 [73]<br>(8)          | 0   | 13 [13]         | 0  | 8 [8] | 1 [1] | 5 [3]<br>(2) | 53 [48]<br>(5)          | 1 (1) |











**POSITIVE** 

0.2%

**POSITIVE** 

0.6%

POSITIVE

0.1%

**POSITIVE** 

0.1%