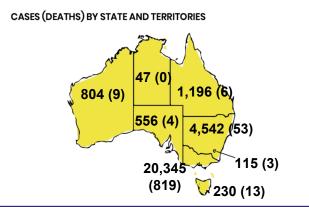

## **CURRENT STATUS OF CONFIRMED CASES**

27,835

907

25,344

**Total cases** 

Total deaths

Cases recovered

| Confirmed<br>Cases                | Austra<br>lia           | ACT | NSW             | NT | QLD   | SA    | TAS          | VIC                     | WA    |
|-----------------------------------|-------------------------|-----|-----------------|----|-------|-------|--------------|-------------------------|-------|
| Residential<br>Care<br>Recipients | 2049<br>[1364]<br>(685) | 0   | 61 [33]<br>(28) | 0  | 1 (1) | 0     | 1 (1)        | 1986<br>[1331]<br>(655) | 0     |
| In Home Care<br>Recipients        | 81 [73]<br>(8)          | 0   | 13 [13]         | 0  | 8 [8] | 1 [1] | 5 [3]<br>(2) | 53 [48]<br>(5)          | 1 (1) |