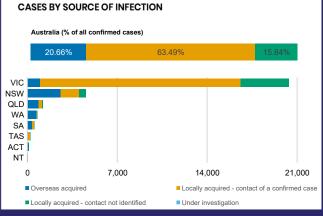

## **CURRENT STATUS OF CONFIRMED CASES**

27,835

907

25,344

**Total cases** 

Total deaths

Cases recovered





| Confirmed<br>Cases                | Austra<br>lia           | ACT | NSW             | NT | QLD   | SA    | TAS          | VIC                     | WA    |
|-----------------------------------|-------------------------|-----|-----------------|----|-------|-------|--------------|-------------------------|-------|
| Residential<br>Care<br>Recipients | 2049<br>[1364]<br>(685) | 0   | 61 [33]<br>(28) | 0  | 1 (1) | 0     | 1 (1)        | 1986<br>[1331]<br>(655) | 0     |
| In Home Care<br>Recipients        | 81 [73]<br>(8)          | 0   | 13 [13]         | 0  | 8 [8] | 1 [1] | 5 [3]<br>(2) | 53 [48]<br>(5)          | 1 (1) |











**POSITIVE** 

0.2%

**POSITIVE** 

0.6%

POSITIVE

0.1%

**POSITIVE** 

0.1%