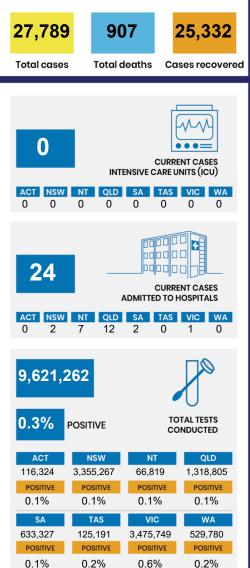

## CURRENT STATUS OF CONFIRMED CASES

DAILY NUMBER OF REPORTED CASES

### CASES IN AGED CARE SERVICES

| Confirmed<br>Cases                            | Austra<br>lia | АСТ | NSW     | NT | QLD   | SA    | TAS   | VIC     | WA    |
|-----------------------------------------------|---------------|-----|---------|----|-------|-------|-------|---------|-------|
| Residential                                   | 2049          | 0   | 61 [33] | 0  | 1 (1) | 0     | 1 (1) | 1986    | 0     |
| Care                                          | [1364]        |     | (28)    |    |       |       |       | [1331]  |       |
| Recipients                                    | (685)         |     |         |    |       |       |       | (655)   |       |
| In Home Care                                  | 81 [73]       | 0   | 13 [13] | 0  | 8 [8] | 1 [1] | 5 [3] | 53 [48] | 1 (1) |
| Recipients                                    | (8)           |     |         |    |       |       | (2)   | (5)     |       |
| Cases in care recipients [recovered] (deaths) |               |     |         |    |       |       |       |         |       |