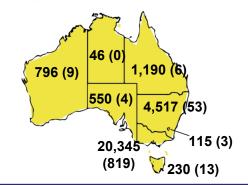

0  | 1 (1) | 0     | 1 (1) | 1986    | 0     |
| Care                                          | [1364]        |     | (28)    |    |       |       |       | [1331]  |       |
| Recipients                                    | (685)         |     |         |    |       |       |       | (655)   |       |
| In Home Care                                  | 81 [73]       | 0   | 13 [13] | 0  | 8 [8] | 1 [1] | 5 [3] | 53 [48] | 1 (1) |
| Recipients                                    | (8)           |     |         |    |       |       | (2)   | (5)     |       |
| Cases in care recipients [recovered] (deaths) |               |     |         |    |       |       |       |         |       |

## CASES BY AGE GROUP AND SEX



# DEATHS BY AGE GROUP AND SEX



CASES (DEATHS) BY STATE AND TERRITORIES



# CASES BY SOURCE OF INFECTION

Australia (% of all confirmed cases)



## PUBLIC HEALTH RESPONSE MEASURE

Proportion of total cases under investigation



# BE COVIDSAFE