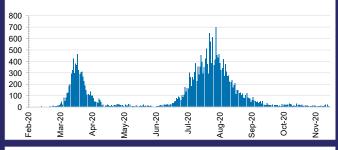

## CURRENT STATUS OF CONFIRMED CASES



DAILY NUMBER OF REPORTED CASES



### CASES IN AGED CARE SERVICES

| Confirmed<br>Cases                            | Austra<br>lia | АСТ | NSW     | NT | QLD   | SA    | TAS   | VIC     | WA    |
|-----------------------------------------------|---------------|-----|---------|----|-------|-------|-------|---------|-------|
| Residential                                   | 2049          | 0   | 61 [33] | 0  | 1 (1) | 0     | 1 (1) | 1986    | 0     |
| Care                                          | [1364]        |     | (28)    |    |       |       |       | [1331]  |       |
| Recipients                                    | (685)         |     |         |    |       |       |       | (655)   |       |
| In Home Care                                  | 81 [73]       | 0   | 13 [13] | 0  | 8 [8] | 1 [1] | 5 [3] | 53 [48] |