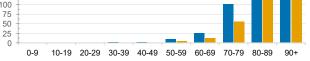

| 2049          | 0   | 61 [33] | 0  | 1 (1) | 0     | 1 (1) | 1986    | 0     |
| Care                                          | [1364]        |     | (28)    |    |       |       |       | [1331]  |       |
| Recipients                                    | (685)         |     |         |    |       |       |       | (655)   |       |
| In Home Care                                  | 81 [73]       | 0   | 13 [13] | 0  | 8 [8] | 1 [1] | 5 [3] | 53 [48] | 1 (1) |
| Recipients                                    | (8)           |     |         |    |       |       | (2)   | (5)     |       |
| Cases in care recipients [recovered] (deaths) |               |     |         |    |       |       |       |         |       |

## CASES BY AGE GROUP AND SEX



# DEATHS BY AGE GROUP AND SEX



CASES (DEATHS) BY STATE AND TERRITORIES



# CASES BY SOURCE OF INFECTION

Australia (% of all confirmed cases)



## PUBLIC HEALTH RESPONSE MEASURE

Proportion of total cases under investigation



# BE COVIDSAFE