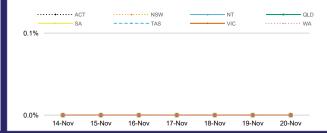

## PUBLIC HEALTH RESPONSE MEASURE

Proportion of total cases under investigation