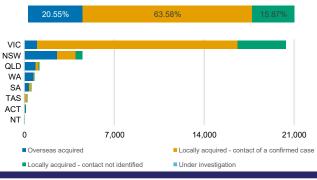

| [1364]        |     | (28)    |    |       |       |       | [1331]  |       |
| Recipients                                    | (685)         |     |         |    |       |       |       | (655)   |       |
| In Home Care                                  | 81 [73]       | 0   | 13 [13] | 0  | 8 [8] | 1 [1] | 5 [3] | 53 [48] | 1 (1) |
| Recipients                                    | (8)           |     |         |    |       |       | (2)   | (5)     |       |
| Cases in care recipients [recovered] (deaths) |               |     |         |    |       |       |       |         |       |

## CASES BY AGE GROUP AND SEX



# DEATHS BY AGE GROUP AND SEX



CASES (DEATHS) BY STATE AND TERRITORIES



# CASES BY SOURCE OF INFECTION

Australia (% of all confirmed cases)



## PUBLIC HEALTH RESPONSE MEASURE

Proportion of total cases under investigation



# BE COVIDSAFE