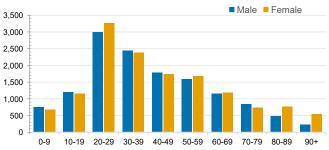

dential                                   | 2049          | 0   | 61 [33] | 0  | 1 (1) | 0     | 1 (1) | 1986    | 0     |
| Care                                          | [1364]        |     | (28)    |    |       |       |       | [1331]  |       |
| Recipients                                    | (685)         |     |         |    |       |       |       | (655)   |       |
| In Home Care                                  | 81 [73]       | 0   | 13 [13] | 0  | 8 [8] | 1 [1] | 5 [3] | 53 [48] | 1 (1) |
| Recipients                                    | (8)           |     |         |    |       |       | (2)   | (5)     |       |
| Cases in care recipients [recovered] (deaths) |               |     |         |    |       |       |       |         |       |

## CASES BY AGE GROUP AND SEX



# DEATHS BY AGE GROUP AND SEX



CASES (DEATHS) BY STATE AND TERRITORIES



# CASES BY SOURCE OF INFECTION

Australia (% of all confirmed cases)



## PUBLIC HEALTH RESPONSE MEASURE

Proportion of total cases under investigation



# BE COVIDSAFE