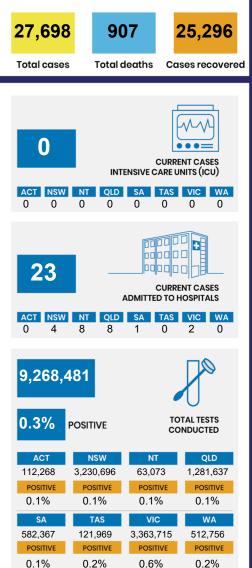

## CURRENT STATUS OF CONFIRMED CASES



DAILY NUMBER OF REPORTED CASES



### CASES IN AGED CARE SERVICES

| Confirmed<br>Cases                | Austra<br>lia           | АСТ | NSW             | NT | QLD   | SA    | TAS          | vic                     | WA    |
|-----------------------------------|-------------------------|-----|-----------------|----|-------|-------|--------------|-------------------------|-------|
| Residential<br>Care<br>Recipients | 2049<br>[1364]<br>(685) | 0   | 61 [33]<br>(28) | 0  | 1 (1) | 0     | 1 (1)        | 1986<br>[1331]<br>(655) | 0     |
| In Home Care<br>Recipients        | 81 [73]<br>(8)          | 0   | 13 [13]         | 0  | 8 [8] | 1 [1] | 5 [3]<br>(2) | 53 [48]<br>(5)          | 1 (1) |

## CASES BY AGE GROUP AND SEX

0



# DEATHS BY AGE GROUP AND SEX

0-9 10-19 20-29 30-39 40-49 50-