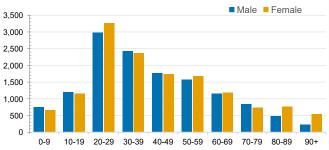

## CURRENT STATUS OF CONFIRMED CASES



DAILY NUMBER OF REPORTED CASES



### CASES IN AGED CARE SERVICES

| Confirmed<br>Cases                | Austra<br>lia           | АСТ | NSW             | NT | QLD   | SA    | TAS          | vic                     | WA    |
|-----------------------------------|-------------------------|-----|-----------------|----|-------|-------|--------------|-------------------------|-------|
| Residential<br>Care<br>Recipients | 2049<br>[1364]<br>(685) | 0   | 61 [33]<br>(28) | 0  | 1 (1) | 0     | 1 (1)        | 1986<br>[1331]<br>(655) | 0     |
| In Home Care<br>Recipients        | 81 [73]<br>(8)          | 0   | 13 [13]         | 0  | 8 [8] | 1 [1] | 5 [3]<br>(2) | 53 [48]<br>(5)          | 1 (1) |

## CASES BY AGE GROUP AND SEX

0



# DEATHS BY AGE GROUP AND SEX

0-9 10-19 20-29 30-39 40-49 50-59 60-69 70-79 80-89 90+





# CASES BY SOURCE OF INFECTION

Australia (% of all confirmed cases)



## PUBLIC HEALTH RESPONSE MEASURE

Proportion of total cases under investigation