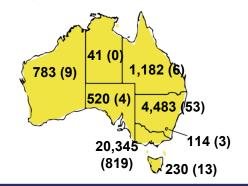

ASES



### CASES IN AGED CARE SERVICES

| Confirmed<br>Cases                | Austra<br>lia           | АСТ | NSW             | NT | QLD   | SA    | TAS          | vic                     | WA    |
|-----------------------------------|-------------------------|-----|-----------------|----|-------|-------|--------------|-------------------------|-------|
| Residential<br>Care<br>Recipients | 2049<br>[1364]<br>(685) | 0   | 61 [33]<br>(28) | 0  | 1 (1) | 0     | 1 (1)        | 1986<br>[1331]<br>(655) | 0     |
| In Home Care<br>Recipients        | 81 [73]<br>(8)          | 0   | 13 [13]         | 0  | 8 [8] | 1 [1] | 5 [3]<br>(2) | 53 [48]<br>(5)          | 1 (1) |

## CASES BY AGE GROUP AND SEX

0



# DEATHS BY AGE GROUP AND SEX

0-9 10-19 20-29 30-39 40-49 50-59 60-69 70-79 80-89 90+





# CASES BY SOURCE OF INFECTION

Australia (% of all confirmed cases)



## PUBLIC HEALTH RESPONSE MEASURE

Proportion of total cases under investigation