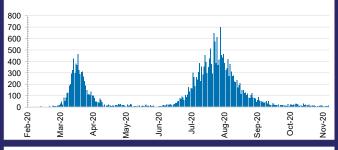

## CURRENT STATUS OF CONFIRMED CASES



DAILY NUMBER OF REPORTED CASES



### CASES IN AGED CARE SERVICES

| Confirmed<br>Cases                | Austra<br>lia           | АСТ | NSW             | NT | QLD   | SA    | TAS          | vic                     | WA    |
|-----------------------------------|-------------------------|-----|-----------------|----|-------|-------|--------------|-------------------------|-------|
| Residential<br>Care<br>Recipients | 2049<br>[1364]<br>(685) | 0   | 61 [33]<br>(28) | 0  | 1 (1) | 0     | 1 (1)        | 1986<br>[1331]<br>(655) | 0     |
| In Home Care<br>Recipients        | 81 [73]<br>(8)          | 0   | 13 [13]         | 0  | 8 [8] | 1 [1] | 5 [3]<br>(2) | 53 [48]<br>(5)          | 1 (1) |

## CASES BY AGE GROUP AND SEX

0



# DEATHS BY AGE GROUP AND SEX

0-9 10-19 20-29 30-39 40-49 50-59 60-69 70-79 80-89 90+





# CA