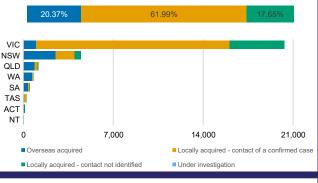

| Austra<br>lia           | АСТ | NSW             | NT | QLD   | SA    | TAS          | vic                     | WA    |
|-----------------------------------|-------------------------|-----|-----------------|----|-------|-------|--------------|-------------------------|-------|
| Residential<br>Care<br>Recipients | 2049<br>[1364]<br>(685) | 0   | 61 [33]<br>(28) | 0  | 1 (1) | 0     | 1 (1)        | 1986<br>[1331]<br>(655) | 0     |
| In Home Care<br>Recipients        | 81 [73]<br>(8)          | 0   | 13 [13]         | 0  | 8 [8] | 1 [1] | 5 [3]<br>(2) | 53 [48]<br>(5)          | 1 (1) |

## CASES BY AGE GROUP AND SEX

0



# DEATHS BY AGE GROUP AND SEX

0-9 10-19 20-29 30-39 40-49 50-59 60-69 70-79 80-89 90+





# CASES BY SOURCE OF INFECTION

Australia (% of all confirmed cases)



## PUBLIC HEALTH RESPONSE MEASURE

Proportion of total cases under investigation