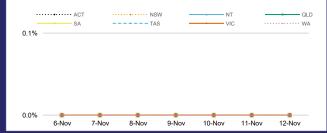

## PUBLIC HEALTH RESPONSE MEASURE

Proportion of total cases under investigation