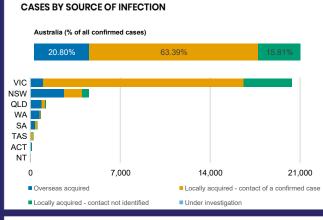

## **CURRENT STATUS OF CONFIRMED CASES**

27,893

907

25,397

**Total cases** 

Total deaths

Cases recovered





| Confirmed<br>Cases                | Austra<br>lia           | ACT | NSW             | NT | QLD   | SA    | TAS          | VIC                     | WA    |
|-----------------------------------|-------------------------|-----|-----------------|----|-------|-------|--------------|-------------------------|-------|
| Residential<br>Care<br>Recipients | 2049<br>[1364]<br>(685) | 0   | 61 [33]<br>(28) | 0  | 1 (1) | 0     | 1 (1)        | 1986<br>[1331]<br>(655) | 0     |
| In Home Care<br>Recipients        | 81 [73]<br>(8)          | 0   | 13 [13]         | 0  | 8 [8] | 1 [1] | 5 [3]<br>(2) | 53 [48]<br>(5)          | 1 (1) |











TAS

128,915

**POSITIVE** 

0.2%

VIC

3,569,240

**POSITIVE** 

0.6%

WA

546,698

POSITIVE

0.1%

SA

718,124

**POSITIVE** 

0.1%