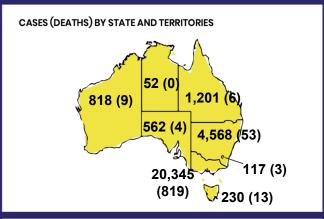

## **CURRENT STATUS OF CONFIRMED CASES**

27,893

907

25,397

**Total cases** 

Total deaths

Cases recovered

| Confirmed<br>Cases                | Austra<br>lia           | ACT | NSW             | NT | QLD   | SA    | TAS          | VIC                     | WA    |
|-----------------------------------|-------------------------|-----|-----------------|----|-------|-------|--------------|-------------------------|-------|
| Residential<br>Care<br>Recipients | 2049<br>[1364]<br>(685) | 0   | 61 [33]<br>(28) | 0  | 1 (1) | 0     | 1 (1)        | 1986<br>[1331]<br>(655) | 0     |
| In Home Care<br>Recipients        | 81 [73]<br>(8)          | 0   | 13 [13]         | 0  | 8 [8] | 1 [1] | 5 [3]<br>(2) | 53 [48]<br>(5)          | 1 (1) |