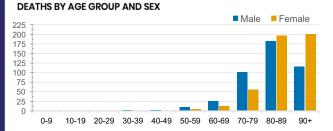

## **CURRENT STATUS OF CONFIRMED CASES**

27,893

907

25,397

**Total cases** 

Total deaths

Cases recovered





| Confirmed<br>Cases                | Austra<br>lia           | ACT | NSW             | NT | QLD   | SA    | TAS          | VIC                     | WA    |
|-----------------------------------|-------------------------|-----|-----------------|----|-------|-------|--------------|-------------------------|-------|
| Residential<br>Care<br>Recipients | 2049<br>[1364]<br>(685) | 0   | 61 [33]<br>(28) | 0  | 1 (1) | 0     | 1 (1)        | 1986<br>[1331]<br>(655) | 0     |
| In Home Care<br>Recipients        | 81 [73]<br>(8)          | 0   | 13 [13]         | 0  | 8 [8] | 1 [1] | 5 [3]<br>(2) | 53 [48]<br>(5)          | 1 (1) |











TAS

128,915

**POSITIVE** 

0.2%

VIC

3,569,240

**POSITIVE** 

0.6%

WA

546,698

POSITIVE

0.1%

SA

718,124

**POSITIVE** 

0.1%