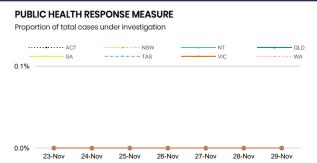

## **CURRENT STATUS OF CONFIRMED CASES**

27,893

907

25,397

**Total cases** 

Total deaths

Cases recovered





| Confirmed<br>Cases                | Austra<br>lia           | ACT | NSW             | NT | QLD   | SA    | TAS          | VIC                     | WA    |
|-----------------------------------|-------------------------|-----|-----------------|----|-------|-------|--------------|-------------------------|-------|
| Residential<br>Care<br>Recipients | 2049<br>[1364]<br>(685) | 0   | 61 [33]<br>(28) | 0  | 1 (1) | 0     | 1 (1)        | 1986<br>[1331]<br>(655) | 0     |
| In Home Care<br>Recipients        | 81 [73]<br>(8)          | 0   | 13 [13]         | 0  | 8 [8] | 1 [1] | 5 [3]<br>(2) | 53 [48]<br>(5)          | 1 (1) |











TAS

128,915

**POSITIVE** 

0.2%

VIC

3,569,240

**POSITIVE** 

0.6%

WA

546,698

POSITIVE

0.1%

SA

718,124

**POSITIVE** 

0.1%