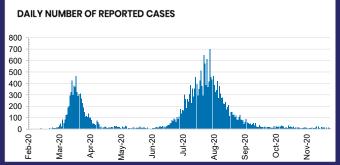

## **CURRENT STATUS OF CONFIRMED CASES**

27,893

907

25,397

**Total cases** 

Total deaths

Cases recovered





| Confirmed<br>Cases                | Austra<br>lia           | ACT | NSW             | NT | QLD   | SA    | TAS          | VIC                     | WA    |
|-----------------------------------|-------------------------|-----|-----------------|----|-------|-------|--------------|-------------------------|-------|
| Residential<br>Care<br>Recipients | 2049<br>[1364]<br>(685) | 0   | 61 [33]<br>(28) | 0  | 1 (1) | 0     | 1 (1)        | 1986<br>[1331]<br>(655) | 0     |
| In Home Care<br>Recipients        | 81 [73]<br>(8)          | 0   | 13 [13]         | 0  | 8 [8] | 1 [1] | 5 [3]<br>(2) | 53 [48]<br>(5)          | 1 (1) |











TAS

128,915

**POSITIVE** 

0.2%

VIC

3,569,240

**POSITIVE** 

0.6%

WA

546,698

POSITIVE

0.1%

SA

718,124

**POSITIVE** 

0.1%