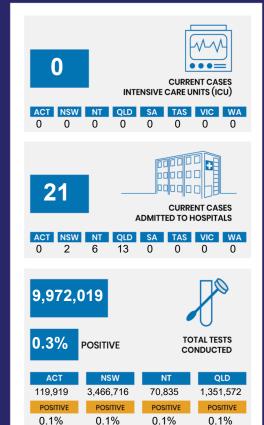

## **CURRENT STATUS OF CONFIRMED CASES**

27,893

907

25,397

**Total cases** 

Total deaths

Cases recovered

| Confirmed<br>Cases                | Austra<br>lia           | ACT | NSW             | NT | QLD   | SA    | TAS          | VIC                     | WA    |
|-----------------------------------|-------------------------|-----|-----------------|----|-------|-------|--------------|-------------------------|-------|
| Residential<br>Care<br>Recipients | 2049<br>[1364]<br>(685) | 0   | 61 [33]<br>(28) | 0  | 1 (1) | 0     | 1 (1)        | 1986<br>[1331]<br>(655) | 0     |
| In Home Care<br>Recipients        | 81 [73]<br>(8)          | 0   | 13 [13]         | 0  | 8 [8] | 1 [1] | 5 [3]<br>(2) | 53 [48]<br>(5)          | 1 (1) |

TAS

128,915

**POSITIVE** 

0.2%

VIC

3,569,240

**POSITIVE** 

0.6%

WA

546,698

POSITIVE

0.1%

SA

718,124

**POSITIVE** 

0.1%