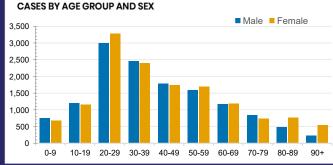

## **CURRENT STATUS OF CONFIRMED CASES**

27,893

907

25,397

**Total cases** 

Total deaths

Cases recovered





| Confirmed<br>Cases                | Austra<br>lia           | ACT | NSW             | NT | QLD   | SA    | TAS          | VIC                     | WA    |
|-----------------------------------|-------------------------|-----|-----------------|----|-------|-------|--------------|-------------------------|-------|
| Residential<br>Care<br>Recipients | 2049<br>[1364]<br>(685) | 0   | 61 [33]<br>(28) | 0  | 1 (1) | 0     | 1 (1)        | 1986<br>[1331]<br>(655) | 0     |
| In Home Care<br>Recipients        | 81 [73]<br>(8)          | 0   | 13 [13]         | 0  | 8 [8] | 1 [1] | 5 [3]<br>(2) | 53 [48]<br>(5)          | 1 (1) |











TAS

128,915

**POSITIVE** 

0.2%

VIC

3,569,240

**POSITIVE** 

0.6%

WA

546,698

POSITIVE

0.1%

SA

718,124

**POSITIVE** 

0.1%