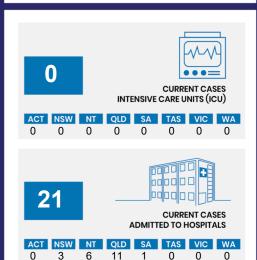

## **CURRENT STATUS OF CONFIRMED CASES**

27,848

907

25,350

**Total cases** 

Total deaths

Cases recovered

| Confirmed<br>Cases                | Austra<br>lia           | ACT | NSW             | NT | QLD   | SA    | TAS          | VIC                     | WA    |
|-----------------------------------|-------------------------|-----|-----------------|----|-------|-------|--------------|-------------------------|-------|
| Residential<br>Care<br>Recipients | 2049<br>[1364]<br>(685) | 0   | 61 [33]<br>(28) | 0  | 1 (1) | 0     | 1 (1)        | 1986<br>[1331]<br>(655) | 0     |
| In Home Care<br>Recipients        | 81 [73]<br>(8)          | 0   | 13 [13]         | 0  | 8 [8] | 1 [1] | 5 [3]<br>(2) | 53 [48]<br>(5)          | 1 (1) |