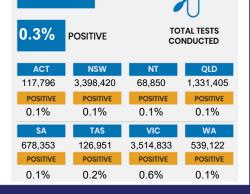

## **CURRENT STATUS OF CONFIRMED CASES**

27,848

907

25,350

**Total cases** 

Total deaths

Cases recovered







| Confirmed<br>Cases                | Austra<br>lia           | ACT | NSW             | NT | QLD   | SA    | TAS          | VIC                     | WA    |
|-----------------------------------|-------------------------|-----|-----------------|----|-------|-------|--------------|-------------------------|-------|
| Residential<br>Care<br>Recipients | 2049<br>[1364]<br>(685) | 0   | 61 [33]<br>(28) | 0  | 1 (1) | 0     | 1 (1)        | 1986<br>[1331]<br>(655) | 0     |
| In Home Care<br>Recipients        | 81 [73]<br>(8)          | 0   | 13 [13]         | 0  | 8 [8] | 1 [1] | 5 [3]<br>(2) | 53 [48]<br>(5)          | 1 (1) |











9,775,730