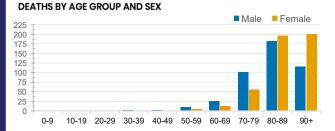

## **CURRENT STATUS OF CONFIRMED CASES**

27,848

907

25,350

**Total cases** 

Total deaths

Cases recovered







| Confirmed<br>Cases                | Austra<br>lia           | ACT | NSW             | NT | QLD   | SA    | TAS          | VIC                     | WA    |
|-----------------------------------|-------------------------|-----|-----------------|----|-------|-------|--------------|-------------------------|-------|
| Residential<br>Care<br>Recipients | 2049<br>[1364]<br>(685) | 0   | 61 [33]<br>(28) | 0  | 1 (1) | 0     | 1 (1)        | 1986<br>[1331]<br>(655) | 0     |
| In Home Care<br>Recipients        | 81 [73]<br>(8)          | 0   | 13 [13]         | 0  | 8 [8] | 1 [1] | 5 [3]<br>(2) | 53 [48]<br>(5)          | 1 (1) |











9,775,730