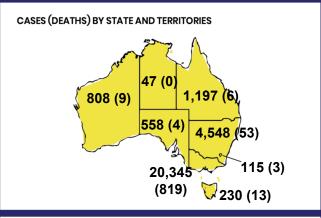

## **CURRENT STATUS OF CONFIRMED CASES**

27,848

907

25,350

**Total cases** 

Total deaths

Cases recovered







| Confirmed<br>Cases                | Austra<br>lia           | ACT | NSW             | NT | QLD   | SA    | TAS          | VIC                     | WA    |
|-----------------------------------|-------------------------|-----|-----------------|----|-------|-------|--------------|-------------------------|-------|
| Residential<br>Care<br>Recipients | 2049<br>[1364]<br>(685) | 0   | 61 [33]<br>(28) | 0  | 1 (1) | 0     | 1 (1)        | 1986<br>[1331]<br>(655) | 0     |
| In Home Care<br>Recipients        | 81 [73]<br>(8)          | 0   | 13 [13]         | 0  | 8 [8] | 1 [1] | 5 [3]<br>(2) | 53 [48]<br>(5)          | 1 (1) |











9,775,730