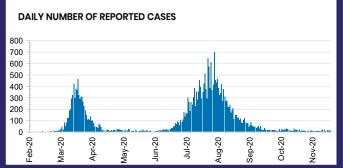

## **CURRENT STATUS OF CONFIRMED CASES**

27,848

907

25,350

**Total cases** 

Total deaths

Cases recovered







| Confirmed<br>Cases                | Austra<br>lia           | ACT | NSW             | NT | QLD   | SA    | TAS          | VIC                     | WA    |
|-----------------------------------|-------------------------|-----|-----------------|----|-------|-------|--------------|-------------------------|-------|
| Residential<br>Care<br>Recipients | 2049<br>[1364]<br>(685) | 0   | 61 [33]<br>(28) | 0  | 1 (1) | 0     | 1 (1)        | 1986<br>[1331]<br>(655) | 0     |
| In Home Care<br>Recipients        | 81 [73]<br>(8)          | 0   | 13 [13]         | 0  | 8 [8] | 1 [1] | 5 [3]<br>(2) | 53 [48]<br>(5)          | 1 (1) |











9,775,730