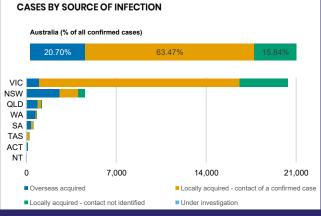

## **CURRENT STATUS OF CONFIRMED CASES**

27,848

907

25,350

**Total cases** 

Total deaths

Cases recovered







| Confirmed<br>Cases                | Austra<br>lia           | ACT | NSW             | NT | QLD   | SA    | TAS          | VIC                     | WA    |
|-----------------------------------|-------------------------|-----|-----------------|----|-------|-------|--------------|-------------------------|-------|
| Residential<br>Care<br>Recipients | 2049<br>[1364]<br>(685) | 0   | 61 [33]<br>(28) | 0  | 1 (1) | 0     | 1 (1)        | 1986<br>[1331]<br>(655) | 0     |
| In Home Care<br>Recipients        | 81 [73]<br>(8)          | 0   | 13 [13]         | 0  | 8 [8] | 1 [1] | 5 [3]<br>(2) | 53 [48]<br>(5)          | 1 (1) |











9,775,730