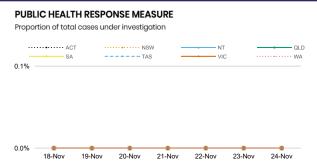

## **CURRENT STATUS OF CONFIRMED CASES**

27,848

907

25,350

**Total cases** 

Total deaths

Cases recovered







| Confirmed<br>Cases                | Austra<br>lia           | ACT | NSW             | NT | QLD   | SA    | TAS          | VIC                     | WA    |
|-----------------------------------|-------------------------|-----|-----------------|----|-------|-------|--------------|-------------------------|-------|
| Residential<br>Care<br>Recipients | 2049<br>[1364]<br>(685) | 0   | 61 [33]<br>(28) | 0  | 1 (1) | 0     | 1 (1)        | 1986<br>[1331]<br>(655) | 0     |
| In Home Care<br>Recipients        | 81 [73]<br>(8)          | 0   | 13 [13]         | 0  | 8 [8] | 1 [1] | 5 [3]<br>(2) | 53 [48]<br>(5)          | 1 (1) |











9,775,730