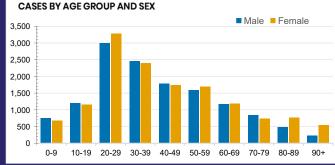

## **CURRENT STATUS OF CONFIRMED CASES**

27,848

907

25,350

**Total cases** 

Total deaths

Cases recovered







| Confirmed<br>Cases                | Austra<br>lia           | ACT | NSW             | NT | QLD   | SA    | TAS          | VIC                     | WA    |
|-----------------------------------|-------------------------|-----|-----------------|----|-------|-------|--------------|-------------------------|-------|
| Residential<br>Care<br>Recipients | 2049<br>[1364]<br>(685) | 0   | 61 [33]<br>(28) | 0  | 1 (1) | 0     | 1 (1)        | 1986<br>[1331]<br>(655) | 0     |
| In Home Care<br>Recipients        | 81 [73]<br>(8)          | 0   | 13 [13]         | 0  | 8 [8] | 1 [1] | 5 [3]<br>(2) | 53 [48]<br>(5)          | 1 (1) |











9,775,730