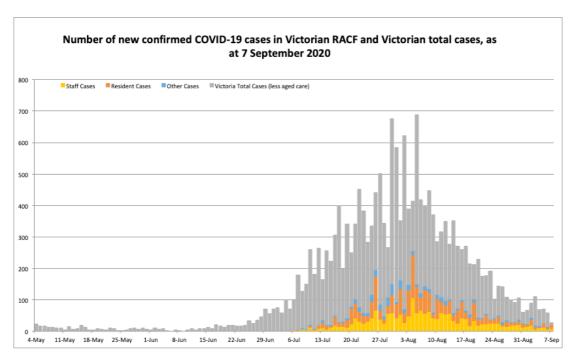

### Comparison of aged care transmission with community transmission in Victoria

Noting that 'other' refers to individuals associated with an outbreak in aged care who are neither residents nor staff. This category is not reported in the remainder of the report.