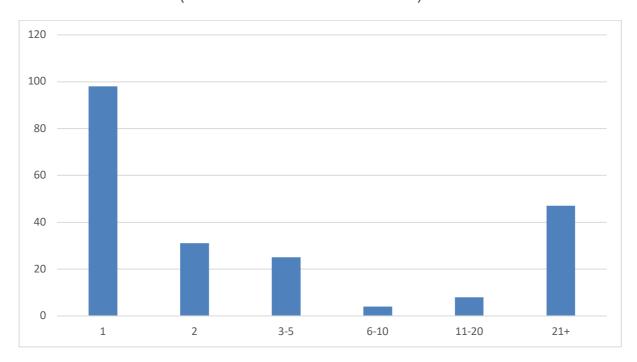

# Distribution of Australian residential aged care facilities by number of cases of COVID-19 (includes staff and resident cases)

There are 83 residential aged care facilities currently active with COVID-19. 82 of these services are in Victoria and one is in Queensland.