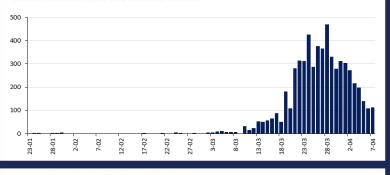

#### DAILY NUMBER OF REPORTED CASES



### CASES IN AGED CARE SERVICES

| Confirmed cases                               | Australia     | ACT | NSW           | NT | Qld      | SA | Tas      | Vic | WA |
|-----------------------------------------------|---------------|-----|---------------|----|----------|----|----------|-----|----|
| Residential Care                              | 25<br>[5] (9) | 0   | 23<br>[5] (8) | 0  | 1<br>(1) | 0  | 0        | 1   | 0  |
| In Home Care                                  | 7<br>(1)      | 0   | 3             | 0  | 2        | 0  | 1<br>(1) | 1   | 0  |
| Cases in care recipients [recovered] (deaths) |               |     |               |    |          |    |          |     |    |



### DEATHS BY AGE GROUP AND SEX



# CASES (DEATHS) BY STATE AND TERRITORIES



Coronavirus (COVID-19)

##