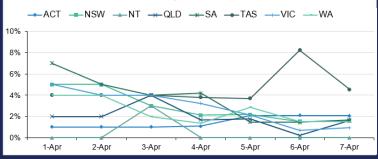

# PUBLIC HEALTH RESPONSE MEASURE

Proportion of total cases under investigation

2.8%

2.1%

2.4%

1.2%

This infographic is updated every afternoon based on the data we receive by 3.00pm from states and territories