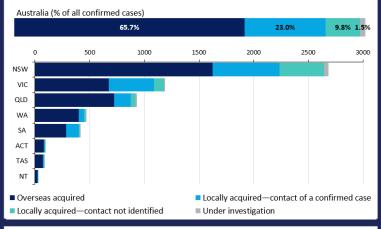

CES

| Confirmed cases                               | Australia     | ACT | NSW           | NT | Qld      | SA | Tas      | Vic | WA |
|-----------------------------------------------|---------------|-----|---------------|----|----------|----|----------|-----|----|
| Residential Care                              | 25<br>[5] (9) | 0   | 23<br>[5] (8) | 0  | 1<br>(1) | 0  | 0        | 1   | 0  |
| In Home Care                                  | 7<br>(1)      | 0   | 3             | 0  | 2        | 0  | 1<br>(1) | 1   | 0  |
| Cases in care recipients [recovered] (deaths) |               |     |               |    |          |    |          |     |    |



### DEATHS BY AGE GROUP AND SEX



# CASES (DEATHS) BY STATE AND TERRITORIES



Coronavirus (COVID-19)

## CASES BY SOURCE OF INFECTION



# PUBLIC HEALTH RESPONSE MEASURE

Proportion of total cases under investigation



2.8%

2.1%

2.4%

1.2%

This infographic is updated every afternoon based on the data we receive by 3.00pm from states and territories