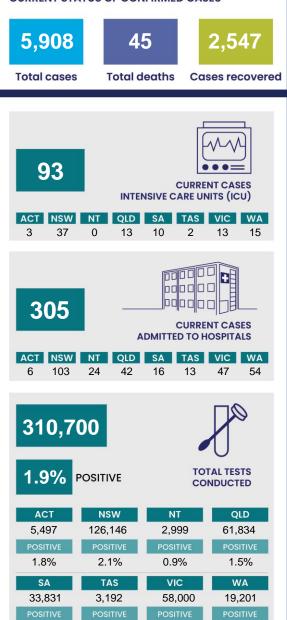

#### DAILY NUMBER OF REPORTED CASES



### CASES IN AGED CARE SERVICES

| Confirmed cases                               | Australia     | ACT | NSW           | NT | Qld      | SA | Tas      | Vic | WA |
|-----------------------------------------------|---------------|-----|---------------|----|----------|----|----------|-----|----|
| Residential Care                              | 25<br>[5] (9) | 0   | 23<br>[5] (8) | 0  | 1<br>(1) | 0  | 0        | 1   | 0  |
| In Home Care                                  | 7<br>(1)      | 0   | 3             | 0  | 2        | 0  | 1<br>(1) | 1   | 0  |
| Cases in care recipients [recovered] (deaths) |               |     |               |    |          |    |          |     |    |



### DEATHS BY AGE GROUP AND SEX



# CASES (DEATHS) BY STATE AND TER