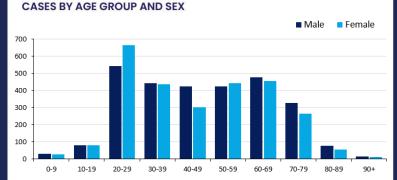

#### DAILY NUMBER OF REPORTED CASES



### CASES IN AGED CARE SERVICES

| Confirmed cases                               | Australia     | ACT | NSW           | NT | Qld      | SA | Tas      | Vic | WA |
|-----------------------------------------------|---------------|-----|---------------|----|----------|----|----------|-----|----|
| Residential Care                              | 25<br>[5] (9) | 0   | 23<br>[5] (8) | 0  | 1<br>(1) | 0  | 0        | 1   | 0  |
| In Home Care                                  | 7<br>(1)      | 0   | 3             | 0  | 2        | 0  | 1<br>(1) | 1   | 0  |
| Cases in care recipients [recovered] (deaths) |               |     |               |    |          |    |          |     |    |



### DEATHS BY AGE GROUP AND SEX



# CASES (DEATHS) BY STATE AND TERRITORIES



Coronavirus (COVID-19)

## CASES BY SOURCE OF INFECTION



# PUBLIC HEALTH RESPONSE MEASURE

Proportion of total cases under investigation



2.8%

2.1%

2.4%

1.2%

This infographic is updated every afternoon based on the data we receive by 3.00pm from states and territories