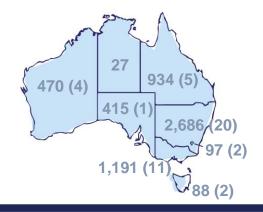

LY NUMBER OF REPORTED CASES



### CASES IN AGED CARE SERVICES

| Confirmed cases                               | Australia     | ACT | NSW           | NT | Qld      | SA | Tas      | Vic | WA |
|-----------------------------------------------|---------------|-----|---------------|----|----------|----|----------|-----|----|
| Residential Care                              | 25<br>[5] (9) | 0   | 23<br>[5] (8) | 0  | 1<br>(1) | 0  | 0        | 1   | 0  |
| In Home Care                                  | 7<br>(1)      | 0   | 3             | 0  | 2        | 0  | 1<br>(1) | 1   | 0  |
| Cases in care recipients [recovered] (deaths) |               |     |               |    |          |    |          |     |    |



### DEATHS BY AGE GROUP AND SEX



# CASES (DEATHS) BY STATE AND TERRITORIES



Coronavirus (COVID-19)

## CASES BY SOURCE OF INFECTION



# PUBLIC HEALTH RESPONSE MEASURE

Proportion of total cases under investigation



2.8%

2.1%

2.4%

1.2%

This infographic is updated every afternoon based on the data we receive by 3.00pm from states and territories