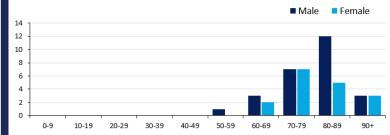

#### DAILY NUMBER OF REPORTED CASES



### CASES IN AGED CARE SERVICES

| Confirmed cases                               | Australia     | ACT | NSW           | NT | Qld      | SA | Tas      | Vic | WA |
|-----------------------------------------------|---------------|-----|---------------|----|----------|----|----------|-----|----|
| Residential Care                              | 25<br>[5] (9) | 0   | 23<br>[5] (8) | 0  | 1<br>(1) | 0  | 0        | 1   | 0  |
| In Home Care                                  | 7<br>(1)      | 0   | 3             | 0  | 2        | 0  | 1<br>(1) | 1   | 0  |
| Cases in care recipients [recovered] (deaths) |               |     |               |    |          |    |          |     |    |



### DEATHS BY AGE GROUP AND SEX



# CASES (DEATHS) BY STATE AND TERRITORIES



Coronavirus (COVID-19)

## CASES BY SOURCE OF INFECTION



# PUBLIC HEALTH RESPONSE MEASURE

Proportion of total cases under investigation



2.8%

2.1%

2.4%

1.2%

This infographic is updated every afternoon based on the data we receive by 3.00pm from states and territories