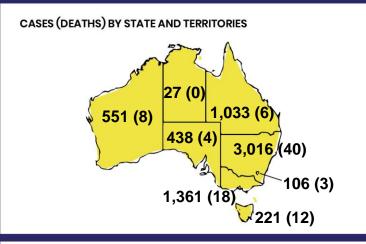

|    |  |  |
|-----------------------------|---------------|----------|-----------|----|-----|-----|-----|-----|----|--|--|
| Confirmed cases             | Australia     | ACT      | NSW       | NT | Qld | SA  | Tas | Vic | WA |  |  |
| Residential Care            | 63            | 0        | 61        | 0  | 1   | 0   | 1   | 0   | 0  |  |  |
|                             | [16] (22)     |          | [16] (20) |    | (1) |     | (1) |     |    |  |  |
| In Home Care                | 30            | 0        | 14        | 0  | 7   | 1   | 4   | 3   | 1  |  |  |
|                             | [18] (2)      |          | [8] (1)   |    | [6] | [1] | (1) | [3] |    |  |  |
| Cases in care recipie       | nts [recovere | d] (deat | hs)       |    |     |     |     |     |    |  |  |