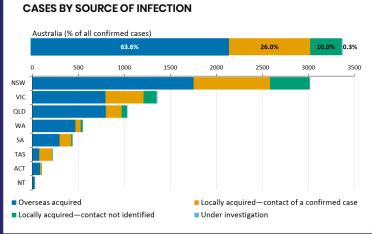

|    |  |  |
|-----------------------------|---------------|----------|-----------|----|-----|-----|-----|-----|----|--|--|
| Confirmed cases             | Australia     | ACT      | NSW       | NT | Qld | SA  | Tas | Vic | WA |  |  |
| Residential Care            | 63            | 0        | 61        | 0  | 1   | 0   | 1   | 0   | 0  |  |  |
|                             | [16] (22)     |          | [16] (20) |    | (1) |     | (1) |     |    |  |  |
| In Home Care                | 30            | 0        | 14        | 0  | 7   | 1   | 4   | 3   | 1  |  |  |
|                             | [18] (2)      |          | [8] (1)   |    | [6] | [1] | (1) | [3] |    |  |  |
| Cases in care recipie       | nts [recovere | d] (deat | hs)       |    |     |     |     |     |    |  |  |