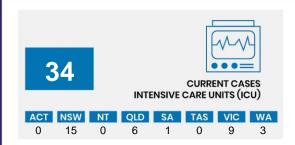

## **CURRENT STATUS OF CONFIRMED CASES**

6,753

91

5,714

**Total cases** 

**Total deaths** 

Cases recovered

| .2%      | POSITIVE | TOTAL TESTS<br>CONDUCTED |          |  |  |  |
|----------|----------|--------------------------|----------|--|--|--|
| ACT      | NSW      | NT                       | QLD      |  |  |  |
| 8,674    | 220,046  | 4,532                    | 108,137  |  |  |  |
| POSITIVE | POSITIVE | POSITIVE                 | POSITIVE |  |  |  |
| 1.2%     | 1.4%     | 0.6%                     | 1.0%     |  |  |  |
| SA       | TAS      | VIC                      | WA       |  |  |  |
| 57,423   | 11,909   | 115,118                  | 37,802   |  |  |  |
| POSITIVE | POSITIVE | POSITIVE                 | POSITIVE |  |  |  |
| 0.8%     | 1.9%     | 1.2%                     | 1.5%     |  |  |  |
|          |          |                          |          |  |  |  |