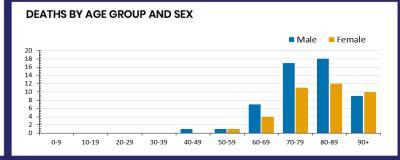

|     |    |  |  |
|-----------------------------|---------------|----------|-----------|----|-----|-----|-----|-----|----|--|--|
| Confirmed cases             | Australia     | ACT      | NSW       | NT | Qld | SA  | Tas | Vic | WA |  |  |
| Residential Care            | 63            | 0        | 61        | 0  | 1   | 0   | 1   | 0   | 0  |  |  |
|                             | [16] (22)     |          | [16] (20) |    | (1) |     | (1) |     |    |  |  |
| In Home Care                | 30            | 0        | 14        | 0  | 7   | 1   | 4   | 3   | 1  |  |  |
|                             | [18] (2)      |          | [8] (1)   |    | [6] | [1] | (1) | [3] |    |  |  |
| Cases in care recipie       | nts [recovere | d] (deat | hs)       |    |     |     |     |     |    |  |  |