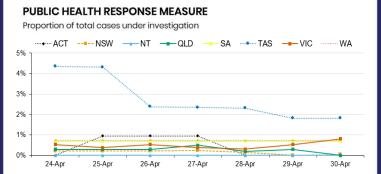

|    |  |  |
|-----------------------------|---------------|----------|-----------|----|-----|-----|-----|-----|----|--|--|
| Confirmed cases             | Australia     | ACT      | NSW       | NT | Qld | SA  | Tas | Vic | WA |  |  |
| Residential Care            | 63            | 0        | 61        | 0  | 1   | 0   | 1   | 0   | 0  |  |  |
|                             | [16] (22)     |          | [16] (20) |    | (1) |     | (1) |     |    |  |  |
| In Home Care                | 30            | 0        | 14        | 0  | 7   | 1   | 4   | 3   | 1  |  |  |
|                             | [18] (2)      |          | [8] (1)   |    | [6] | [1] | (1) | [3] |    |  |  |
| Cases in care recipie       | nts [recovere | d] (deat | hs)       |    |     |     |     |     |    |  |  |