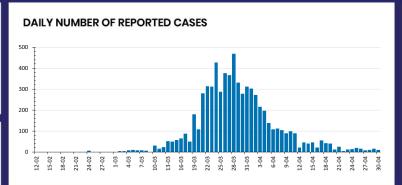

recovered







| .2%      | POSITIVE | TOTAL TESTS<br>CONDUCTED |          |  |  |  |
|----------|----------|--------------------------|----------|--|--|--|
| ACT      | NSW      | NT                       | QLD      |  |  |  |
| 8,674    | 220,046  | 4,532                    | 108,137  |  |  |  |
| POSITIVE | POSITIVE | POSITIVE                 | POSITIVE |  |  |  |
| 1.2%     | 1.4%     | 0.6%                     | 1.0%     |  |  |  |
| SA       | TAS      | VIC                      | WA       |  |  |  |
| 57,423   | 11,909   | 115,118                  | 37,802   |  |  |  |
| POSITIVE | POSITIVE | POSITIVE                 | POSITIVE |  |  |  |
| 0.8%     | 1.9%     | 1.2%                     | 1.5%     |  |  |  |
|          |          |                          |          |  |  |  |



| CASES IN AGED CARE SERVICES |               |          |           |    |     |     |     |     |    |  |  |
|-----------------------------|---------------|----------|-----------|----|-----|-----|-----|-----|----|--|--|
| Confirmed cases             | Australia     | ACT      | NSW       | NT | Qld | SA  | Tas | Vic | WA |  |  |
| Residential Care            | 63            | 0        | 61        | 0  | 1   | 0   | 1   | 0   | 0  |  |  |
|                             | [16] (22)     |          | [16] (20) |    | (1) |     | (1) |     |    |  |  |
| In Home Care                | 30            | 0        | 14        | 0  | 7   | 1   | 4   | 3   | 1  |  |  |
|                             | [18] (2)      |          | [8] (1)   |    | [6] | [1] | (1) | [3] |    |  |  |
| Cases in care recip