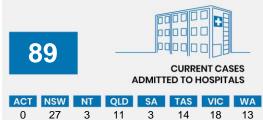

## **CURRENT STATUS OF CONFIRMED CASES**

6,753

91

5,714

**Total cases** 

**Total deaths** 

Cases recovered

| .2%      | POSITIVE | TOTAL TESTS<br>CONDUCTED |          |  |  |  |
|----------|----------|--------------------------|----------|--|--|--|
| ACT      | NSW      | NT                       | QLD      |  |  |  |
| 8,674    | 220,046  | 4,532                    | 108,137  |  |  |  |
| POSITIVE | POSITIVE | POSITIVE                 | POSITIVE |  |  |  |
| 1.2%     | 1.4%     | 0.6%                     | 1.0%     |  |  |  |
| SA       | TAS      | VIC                      | WA       |  |  |  |
| 57,423   | 11,909   | 115,118                  | 37,802   |  |  |  |
| POSITIVE | POSITIVE | POSITIVE                 | POSITIVE |  |  |  |
| 0.8%     | 1.9%     | 1.2%                     | 1.5%     |  |  |  |
|          |          |                          |          |  |  |  |