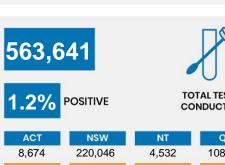

## **CURRENT STATUS OF CONFIRMED CASES**

6,753

91

5,714

**Total cases** 

**Total deaths** 

Cases recovered

| .2%      | POSITIVE | TOTAL TESTS<br>CONDUCTED |          |  |  |  |
|----------|----------|--------------------------|----------|--|--|--|
| ACT      | NSW      | NT                       | QLD      |  |  |  |
| 8,674    | 220,046  | 4,532                    | 108,137  |  |  |  |
| POSITIVE | POSITIVE | POSITIVE                 | POSITIVE |  |  |  |
| 1.2%     | 1.4%     | 0.6%                     | 1.0%     |  |  |  |
| SA       | TAS      | VIC                      | WA       |  |  |  |
| 57,423   | 11,909   | 115,118                  | 37,802   |  |  |  |
| POSITIVE | POSITIVE | POSITIVE                 | POSITIVE |  |  |  |
| 0.8%     | 1.9%     | 1.2%                     | 1.5%     |  |  |  |
|          |          |                          |          |  |  |  |