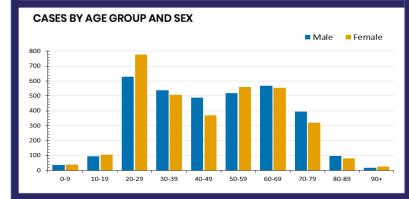

|     |    |  |  |
|-----------------------------|---------------|----------|-----------|----|-----|-----|-----|-----|----|--|--|
| Confirmed cases             | Australia     | ACT      | NSW       | NT | Qld | SA  | Tas | Vic | WA |  |  |
| Residential Care            | 63            | 0        | 61        | 0  | 1   | 0   | 1   | 0   | 0  |  |  |
|                             | [16] (22)     |          | [16] (20) |    | (1) |     | (1) |     |    |  |  |
| In Home Care                | 30            | 0        | 14        | 0  | 7   | 1   | 4   | 3   | 1  |  |  |
|                             | [18] (2)      |          | [8] (1)   |    | [6] | [1] | (1) | [3] |    |  |  |
| Cases in care recipie       | nts [recovere | d] (deat | hs)       |    |     |     |     |     |    |  |  |