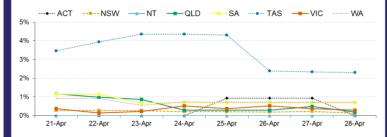

# PUBLIC HEALTH RESPONSE MEASURE

Proportion of total cases under investigation

POSITIVE

2.1%

POSITIVE

1.2%

POSITIVE

1.5%

POSITIVE

0.8%