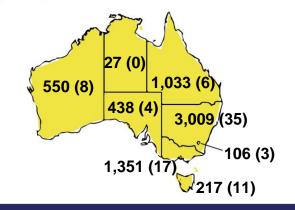

#### CURRENT STATUS OF CONFIRMED CASES



#### DAILY NUMBER OF REPORTED CASES



### CASES IN AGED CARE SERVICES

| Confirmed cases  | Australia | ACT | NSW       | NT | Qld | SA  | Tas | Vic | WA |
|------------------|-----------|-----|-----------|----|-----|-----|-----|-----|----|
| Residential Care | 60        | 0   | 58        | 0  | 1   | 0   | 1   | 0   | 0  |
|                  | [14] (19) |     | [14] (17) |    | (1) |     | (1) |     |    |
| In Home Care     | 29        | 0   | 12        | 0  | 7   | 1   | 5   | 3   | 1  |
|                  | [12] (2)  |     | [3] (1)   |    | [6] | [1] | (1) | [2] |    |



## DEATHS BY AGE GROUP AND SEX



# CASES (DEATHS) BY STATE AND TERRITORIES



Coronavirus (COVID-19)

# CASES BY SOURCE OF INFECTION



# PUBLIC HEALTH RESPONSE MEASURE

Proportion of total cases under investigation





POSITIVE

2.1%

POSITIVE

1.2%

POSITIVE

1.5%

POSITIVE

0.8%