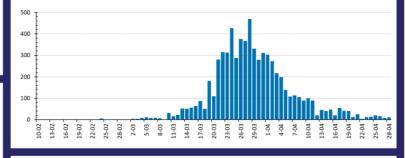

#### CURRENT STATUS OF CONFIRMED CASES



#### DAILY NUMBER OF REPORTED CASES



### CASES IN AGED CARE SERVICES

| Confirmed cases  | Australia | ACT | NSW       | NT | Qld | SA  | Tas | Vic | WA |
|------------------|-----------|-----|-----------|----|-----|-----|-----|-----|----|
| Residential Care | 60        | 0   | 58        | 0  | 1   | 0   | 1   | 0   | 0  |
|                  | [14] (19) |     | [14] (17) |    | (1) |     | (1) |     |    |
| In Home Care     | 29        | 0   | 12        | 0  | 7   | 1   | 5   | 3   | 1  |
|                  | [12] (2)  |     | [3] (1)   |    | [6] | [1] | (1) | [2] |    |



## DEATHS BY AGE GROUP AND SEX



# CASES (DEATHS) BY STATE AND TERRITORIES



Coronavirus (COVID-19)

# CASES BY SOURCE OF INFECTION



# PUBLIC HEALTH RESPONSE MEASURE

Proportion of total cases under investigation





POSITIVE

2.1%

POSITIVE

1.2%