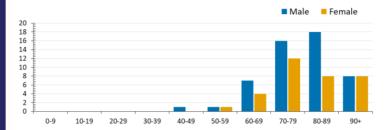

#### CURRENT STATUS OF CONFIRMED CASES



#### DAILY NUMBER OF REPORTED CASES



### CASES IN AGED CARE SERVICES

| Confirmed cases  | Australia | ACT | NSW       | NT | Qld | SA  | Tas | Vic | WA |
|------------------|-----------|-----|-----------|----|-----|-----|-----|-----|----|
| Residential Care | 60        | 0   | 58        | 0  | 1   | 0   | 1   | 0   | 0  |
|                  | [14] (19) |     | [14] (17) |    | (1) |     | (1) |     |    |
| In Home Care     | 29        | 0   | 12        | 0  | 7   | 1   | 5   | 3   | 1  |
|                  | [12] (2)  |     | [3] (1)   |    | [6] | [1] | (1) | [2] |    |



## DEATHS BY AGE GROUP AND SEX



# CASES (DEATHS) BY STATE AND TERRITORIES



Coronavirus (COVID-19)

# CASES BY SOURCE OF INFECTION



# PUBLIC HEALTH RESPONSE MEASURE

Proportion of total cases under investigation





POSITIVE

2.1%

POSITIVE

1.2%

POSITIVE

1.5%

POSITIVE

0.8%