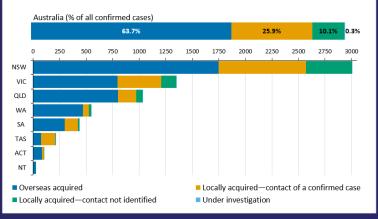

#### CURRENT STATUS OF CONFIRMED CASES



#### DAILY NUMBER OF REPORTED CASES



### CASES IN AGED CARE SERVICES

| Confirmed cases  | Australia | ACT | NSW       | NT | Qld | SA  | Tas | Vic | WA |
|------------------|-----------|-----|-----------|----|-----|-----|-----|-----|----|
| Residential Care | 60        | 0   | 58        | 0  | 1   | 0   | 1   | 0   | 0  |
|                  | [14] (19) |     | [14] (17) |    | (1) |     | (1) |     |    |
| In Home Care     | 29        | 0   | 12        | 0  | 7   | 1   | 5   | 3   | 1  |
|                  | [12] (2)  |     | [3] (1)   |    | [6] | [1] | (1) | [2] |    |



## DEATHS BY AGE GROUP AND SEX



# CASES (DEATHS) BY STATE AND TERRITORIES



Coronavirus (COVID-19)

# CASES BY SOURCE OF INFECTION



# PUBLIC HEALTH RESPONSE MEASURE

Proportion of total cases under investigation





POSITIVE

2.1%

POSITIVE

1.2%

POSITIVE

1.5%

POSITIVE

0.8%