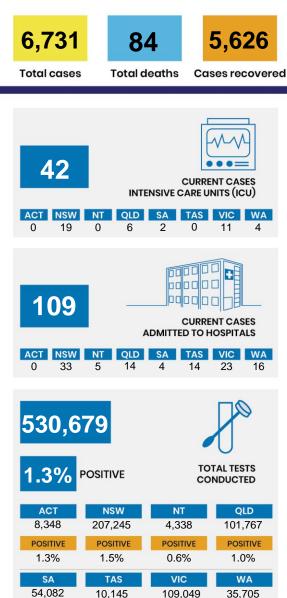

#### CURRENT STATUS OF CONFIRMED CASES

# CASES (DEATHS) BY STATE AND TERRITORIES

Coronavirus (COVID-19)