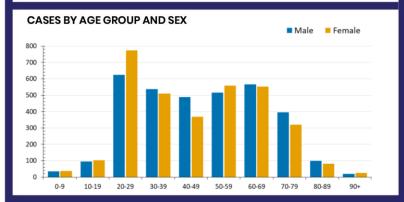

#### CURRENT STATUS OF CONFIRMED CASES



#### DAILY NUMBER OF REPORTED CASES



### CASES IN AGED CARE SERVICES

| Confirmed cases  | Australia | ACT | NSW       | NT | Qld | SA  | Tas | Vic | WA |
|------------------|-----------|-----|-----------|----|-----|-----|-----|-----|----|
| Residential Care | 60        | 0   | 58        | 0  | 1   | 0   | 1   | 0   | 0  |
|                  | [14] (19) |     | [14] (17) |    | (1) |     | (1) |     |    |
| In Home Care     | 29        | 0   | 12        | 0  | 7   | 1   | 5   | 3   | 1  |
|                  | [12] (2)  |     | [3] (1)   |    | [6] | [1] | (1) | [2] |    |



## DEATHS BY AGE GROUP AND SEX



# CASES (DEATHS) BY STATE AND TERRITORIES



Coronavirus (COVID-19)

# CASES BY SOURCE OF INFECTION



# PUBLIC HEALTH RESPONSE MEASURE

Proportion of total cases under investigation





POSITIVE

2.1%

POSITIVE

1.2%

POSITIVE

1.5%

POSITIVE

0.8%