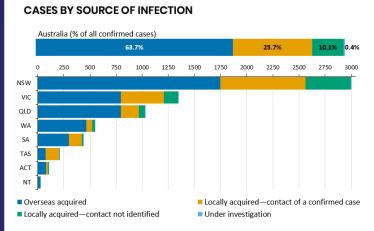

Total cases** 

**Total deaths** 

Cases recovered





| ACT | <b>NSW</b> 35 | NT | QLD | SA | TAS | VIC | W  |
|-----|---------------|----|-----|----|-----|-----|----|
| 1   | 35            | 5  | 15  | 4  | 14  | 23  | 16 |



ACT 8,102 POSITIVE 1.3% SA 53,283

POSITIVE

0.8%



CONDUCTED

35,391

**POSITIVE** 

1.6%

| POSITIVE |
|----------|
|          |

9,384

**POSITIVE** 

2.3%

| NSW      | NT       | QLD      |
|----------|----------|----------|
| 203,131  | 4,245    | 99,527   |
| POSITIVE | POSITIVE | POSITIVE |
| 1.5%     | 0.6%     | 1.0%     |
| TAS      | VIC      | WA       |

104,000

**POSITIVE** 

1.3%



## **CASES IN AGED CARE SERVICES** Confirmed cases Australia WA 58 Residential Care [14] (16) [14] (14) (1) 12 In Home Care [5] [1] [11] (2) [3] (1) (1) [2]