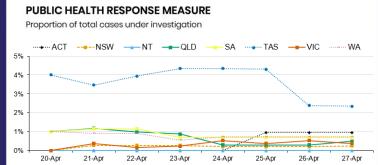

tal cases** 

**Total deaths** 

Cases recovered





| ACT | <b>NSW</b> 35 | NT | QLD | SA | TAS | VIC | W  |
|-----|---------------|----|-----|----|-----|-----|----|
| 1   | 35            | 5  | 15  | 4  | 14  | 23  | 16 |



ACT 8,102 POSITIVE 1.3% SA 53,283

POSITIVE

0.8%



CONDUCTED

35,391

**POSITIVE** 

1.6%

| POSITIVE |
|----------|
|          |

9,384

**POSITIVE** 

2.3%

| NSW      | NT       | QLD      |
|----------|----------|----------|
| 203,131  | 4,245    | 99,527   |
| POSITIVE | POSITIVE | POSITIVE |
| 1.5%     | 0.6%     | 1.0%     |
| TAS      | VIC      | WA       |

104,000

**POSITIVE** 

1.3%



## **CASES IN AGED CARE SERVICES** Confirmed cases Australia WA 58 Residential Care [14] (16) [14] (14) (1) 12 In Home Care [5] [1] [11] (2) [3] (1) (1) [2]