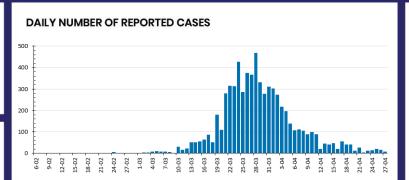

## **CURRENT STATUS OF CONFIRMED CASES**

6,720

83

5,586

**Total cases** 

**Total deaths** 

Cases recovered





| ACT | <b>NSW</b> 35 | NT | QLD | SA | TAS | VIC | W  |
|-----|---------------|----|-----|----|-----|-----|----|
| 1   | 35            | 5  | 15  | 4  | 14  | 23  | 16 |



ACT 8,102 POSITIVE 1.3% SA 53,283

POSITIVE

0.8%



CONDUCTED

35,391

**POSITIVE** 

1.6%

| POSITIVE |
|----------|
|          |

9,384

**POSITIVE** 

2.3%

| NSW      | NT       | QLD      |
|----------|----------|----------|
| 203,131  | 4,245    | 99,527   |
| POSITIVE | POSITIVE | POSITIVE |
| 1.5%     | 0.6%     | 1.0%     |
| TAS      | VIC      | WA       |

104,000

**POSITIVE** 

1.3%



## **CASES IN AGED CARE SERVICES** Confirmed cases Australia WA 58 Residential Care [14] (16) [14] (14) (1) 12 In Home Care [5] [1] [11] (2) [3] (1) (1) [2]