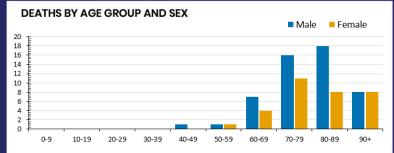

**Total cases** 

**Total deaths** 

Cases recovered





| ACT | <b>NSW</b> 35 | NT | QLD | SA | TAS | VIC | W  |
|-----|---------------|----|-----|----|-----|-----|----|
| 1   | 35            | 5  | 15  | 4  | 14  | 23  | 16 |



ACT 8,102 POSITIVE 1.3% SA 53,283

POSITIVE

0.8%



CONDUCTED

35,391

**POSITIVE** 

1.6%

| POSITIVE |
|----------|
|          |

9,384

**POSITIVE** 

2.3%

| NSW      | NT       | QLD      |
|----------|----------|----------|
| 203,131  | 4,245    | 99,527   |
| POSITIVE | POSITIVE | POSITIVE |
| 1.5%     | 0.6%     | 1.0%     |
| TAS      | VIC      | WA       |

104,000

**POSITIVE** 

1.3%



## **CASES IN AGED CARE SERVICES** Confirmed cases Australia WA 58 Residential Care [14] (16) [14] (14) (1) 12 In Home Care [5] [1] [11] (2) [3] (1) (1) [2]