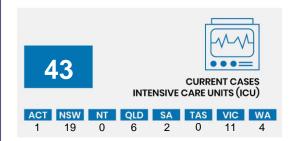

## **CURRENT STATUS OF CONFIRMED CASES**

6,720

83

5,586

**Total cases** 

**Total deaths** 

Cases recovered

| ACT | <b>NSW</b> 35 | NT | QLD | SA | TAS | VIC | W  |
|-----|---------------|----|-----|----|-----|-----|----|
| 1   | 35            | 5  | 15  | 4  | 14  | 23  | 16 |