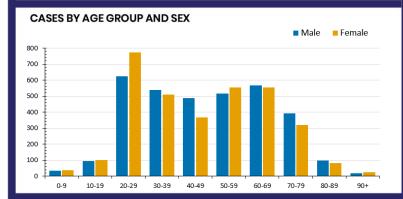

86

**Total cases** 

**Total deaths** 

Cases recovered





| ACT | <b>NSW</b> 35 | NT | QLD | SA | TAS | VIC | W  |
|-----|---------------|----|-----|----|-----|-----|----|
| 1   | 35            | 5  | 15  | 4  | 14  | 23  | 16 |



ACT 8,102 POSITIVE 1.3% SA 53,283

POSITIVE

0.8%



CONDUCTED

35,391

**POSITIVE** 

1.6%

| POSITIVE |
|----------|
|          |

9,384

**POSITIVE** 

2.3%

| NSW      | NT       | QLD      |
|----------|----------|----------|
| 203,131  | 4,245    | 99,527   |
| POSITIVE | POSITIVE | POSITIVE |
| 1.5%     | 0.6%     | 1.0%     |
| TAS      | VIC      | WA       |

104,000

**POSITIVE** 

1.3%



## **CASES IN AGED CARE SERVICES** Confirmed cases Australia WA 58 Residential Care [14] (16) [14] (14) (1) 12 In Home Care [5] [1] [11] (2) [3] (1) (1) [2]