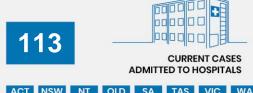

## **CURRENT STATUS OF CONFIRMED CASES**

6,720

83

5,586

**Total cases** 

**Total deaths** 

Cases recovered

| ACT | <b>NSW</b> 35 | NT | QLD | SA | TAS | VIC | W  |
|-----|---------------|----|-----|----|-----|-----|----|
| 1   | 35            | 5  | 15  | 4  | 14  | 23  | 16 |