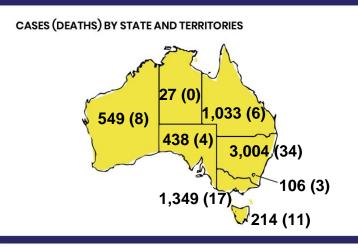

## **CURRENT STATUS OF CONFIRMED CASES**

6,720

83

5,586

**Total cases** 

**Total deaths** 

Cases recovered

| ACT | <b>NSW</b> 35 | NT | QLD | SA | TAS | VIC | W  |
|-----|---------------|----|-----|----|-----|-----|----|
| 1   | 35            | 5  | 15  | 4  | 14  | 23  | 16 |