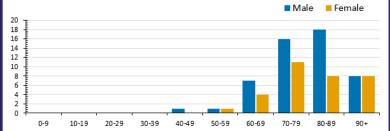

#### DAILY NUMBER OF REPORTED CASES



### CASES IN AGED CARE SERVICES

| Confirmed cases  | Australia | ACT | NSW       | NT | Qld | SA  | Tas | Vic | WA |
|------------------|-----------|-----|-----------|----|-----|-----|-----|-----|----|
| Residential Care | 60        | 0   | 58        | 0  | 1   | 0   | 1   | 0   | 0  |
|                  | [14] (16) |     | [14] (14) |    | (1) |     | (1) |     |    |
| In Home Care     | 29        | 0   | 12        | 0  | 7   | 1   | 5   | 3   | 1  |
|                  | [11] (2)  |     | [3] (1)   |    | [5] | [1] | (1) | [2] |    |



## DEATHS BY AGE GROUP AND SEX



# CASES (DEATHS) BY STATE AND TERRITORIES



Coronavirus (COVID-19)

## CASES BY SOURCE OF INFECTION



## PUBLIC HEALTH RESPONSE MEASURE

Proportion of total cases under investigation



1.3%

SA

52,671

POSITIVE

0.8%

1.5%

TAS

8,719

POSITIVE

2.4%

0.6%

VIC

101,000

POSITIVE

1.3%

1.0%

WA

34,805

POSITIVE

1.6%