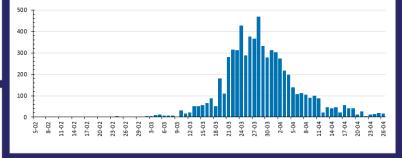

#### DAILY NUMBER OF REPORTED CASES



### CASES IN AGED CARE SERVICES

| Confirmed cases  | Australia | ACT | NSW       | NT | Qld | SA  | Tas | Vic | WA |
|------------------|-----------|-----|-----------|----|-----|-----|-----|-----|----|
| Residential Care | 60        | 0   | 58        | 0  | 1   | 0   | 1   | 0   | 0  |
|                  | [14] (16) |     | [14] (14) |    | (1) |     | (1) |     |    |
| In Home Care     | 29        | 0   | 12        | 0  | 7   | 1   | 5   | 3   | 1  |
|                  | [11] (2)  |     | [3] (1)   |    | [5] | [1] | (1) | [2] |    |



## DEATHS BY AGE GROUP AND SEX



# CASES (DEATHS) BY STATE AND TERRITORIES



Coronavirus (COVID-19)

## CASES BY SOURCE OF INFECTION



## PUBLIC HEALTH RESPONSE MEASURE

Proportion of total cases under investigation



1.3%

SA

52,671

POSITIVE

0.