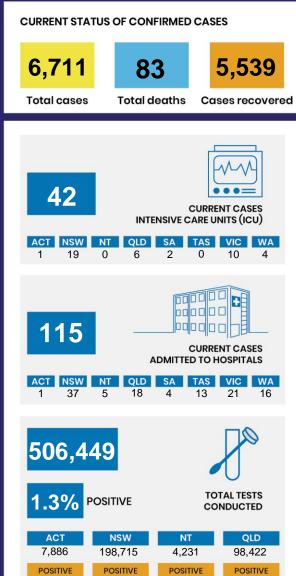

## PUBLIC HEALTH RESPONSE MEASURE

Proportion of total cases under investigation

1.3%

SA

52,671

POSITIVE

0.8%

1.5%

TAS

8,719

POSITIVE

2.4%

0.6%

VIC

101,000

POSITIVE

1.3%

1.0%

WA

34,805

POSITIVE

1.6%