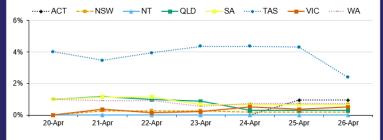

## PUBLIC HEALTH RESPONSE MEASURE

Proportion of total cases under investigation

1.3%

SA

52,671

POSITIVE

0.8%

1.5%