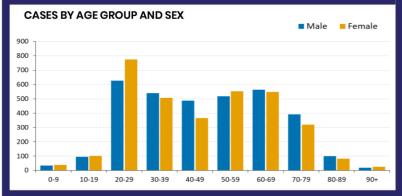

#### DAILY NUMBER OF REPORTED CASES



### CASES IN AGED CARE SERVICES

| Confirmed cases  | Australia | ACT | NSW       | NT | Qld | SA  | Tas | Vic | WA |
|------------------|-----------|-----|-----------|----|-----|-----|-----|-----|----|
| Residential Care | 60        | 0   | 58        | 0  | 1   | 0   | 1   | 0   | 0  |
|                  | [14] (16) |     | [14] (14) |    | (1) |     | (1) |     |    |
| In Home Care     | 29        | 0   | 12        | 0  | 7   | 1   | 5   | 3   | 1  |
|                  | [11] (2)  |     | [3] (1)   |    | [5] | [1] | (1) | [2] |    |



## DEATHS BY AGE GROUP AND SEX



# CASES (DEATHS) BY STATE AND TERRITORIES



Coronavirus (COVID-19)

## CASES BY SOURCE OF INFECTION



## PUBLIC HEALTH RESPONSE MEASURE

Proportion of total cases under investigation



1.3%

SA

52,671

POSITIVE

0.8%

1.5%

TAS

8,719

POSITIVE

2.4%

0.6%

VIC

101,000

POSITIVE

1.3%

1.0%

WA

34,805

POSITIVE

1.6%