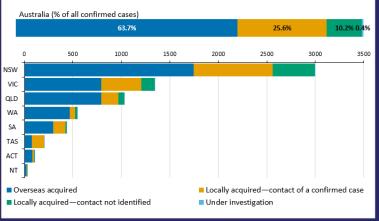

#### DAILY NUMBER OF REPORTED CASES



### CASES IN AGED CARE SERVICES

| Confirmed cases  | Australia | ACT | NSW       | NT | Qld | SA  | Tas | Vic | WA |
|------------------|-----------|-----|-----------|----|-----|-----|-----|-----|----|
| Residential Care | 60        | 0   | 58        | 0  | 1   | 0   | 1   | 0   | 0  |
|                  | [14] (16) |     | [14] (14) |    | (1) |     | (1) |     |    |
| In Home Care     | 29        | 0   | 12        | 0  | 7   | 1   | 5   | 3   | 1  |
|                  | [11] (2)  |     | [3] (1)   |    | [5] | [1] | (1) | [2] |    |



## DEATHS BY AGE GROUP AND SEX



# CASES (DEATHS) BY STATE AND TERRITORIES



Coronavirus (COVID-19)

## CASES BY SOURCE OF INFECTION



## PUBLIC HEALTH RESPONSE MEASURE

Proportion of total cases under investigation



1.3%

SA

52,671

POSITIVE

0.8%

1.5%

TAS

8,719

POSITIVE

2.4%

0.6%

VIC

101,000

POSITIVE

1.3%

1.0%

WA

34,805

POSITIVE

1.6%