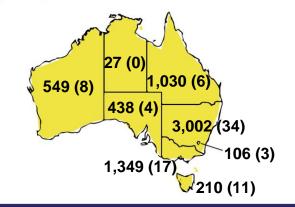

#### DAILY NUMBER OF REPORTED CASES



### CASES IN AGED CARE SERVICES

| Confirmed cases  | Australia | ACT | NSW       | NT | Qld | SA  | Tas | Vic | WA |
|------------------|-----------|-----|-----------|----|-----|-----|-----|-----|----|
| Residential Care | 60        | 0   | 58        | 0  | 1   | 0   | 1   | 0   | 0  |
|                  | [14] (16) |     | [14] (14) |    | (1) |     | (1) |     |    |
| In Home Care     | 29        | 0   | 12        | 0  | 7   | 1   | 5   | 3   | 1  |
|                  | [11] (2)  |     | [3] (1)   |    | [5] | [1] | (1) | [2] |    |



## DEATHS BY AGE GROUP AND SEX



# CASES (DEATHS) BY STATE AND TERRITORIES



Coronavirus (COVID-19)

## CASES BY SOURCE OF INFECTION



## PUBLIC HEALTH RESPONSE MEASURE

Proportion of total cases under investigation



1.3%

SA

52,671

POSITIVE

0.8%

1.5%

TAS

8,719

POSITIVE

2.4%

0.6%

VIC

101,000

POSITIVE

1.3%

1.0%

WA

34,805

POSITIVE

1.6%