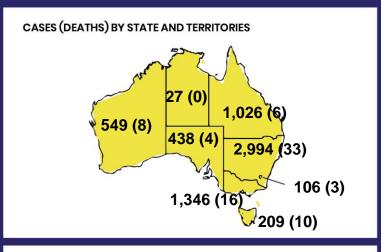

6,695

80

5,372

**Total cases** 

**Total deaths** 

Cases recovered

**POSITIVE** 

2.5%