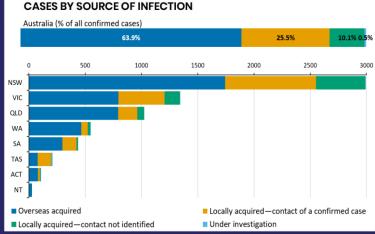

|                 |     |                 |    |          |    |          |          |    |
|-----------------------------------------------|-----------------|-----|-----------------|----|----------|----|----------|----------|----|
| Confirmed cases                               | Australia       | ACT | NSW             | NT | Qld      | SA | Tas      | Vic      | WA |
| Residential Care                              | 56<br>[14] (15) | 0   | 54<br>[14] (13) | 0  | 1<br>(1) | 0  | 1<br>(1) | 0        | 0  |
| In Home Care                                  | 29<br>[11] (2)  | 0   | 12<br>[3] (1)   | 0  | 7<br>[5] | 1  | 5<br>(1) | 3<br>[2] | 1  |
| Cases in care recipients [recovered] (deaths) |                 |     |                 |    |          |    |          |          |    |











POSITIVE

0.8%