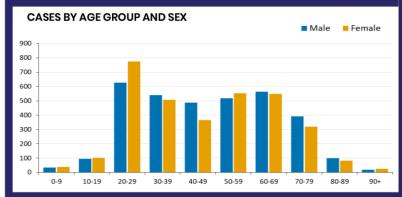

6,695

80

5,372

**Total cases** 

**Total deaths** 

Cases recovered

**POSITIVE** 

2.5%