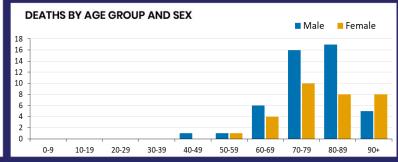

6,695

80

5,372

**Total cases** 

**Total deaths** 

Cases recovered

**POSITIVE** 

2.5%