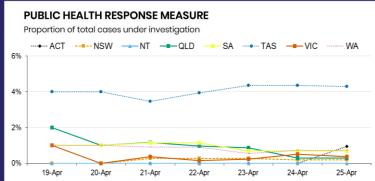

|     |                 |    |          |    |          |          |    |
|-----------------------------------------------|-----------------|-----|-----------------|----|----------|----|----------|----------|----|
| Confirmed cases                               | Australia       | ACT | NSW             | NT | Qld      | SA | Tas      | Vic      | WA |
| Residential Care                              | 56<br>[14] (15) | 0   | 54<br>[14] (13) | 0  | 1<br>(1) | 0  | 1<br>(1) | 0        | 0  |
| In Home Care                                  | 29<br>[11] (2)  | 0   | 12<br>[3] (1)   | 0  | 7<br>[5] | 1  | 5<br>(1) | 3<br>[2] | 1  |
| Cases in care recipients [recovered] (deaths) |                 |     |                 |    |          |    |          |          |    |











POSITIVE

0.8%