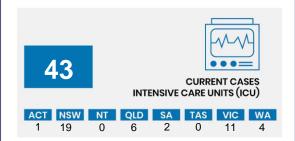

6,695

80

5,372

**Total cases** 

**Total deaths** 

Cases recovered







**POSITIVE** 

2.5%

**POSITIVE** 

1.4%

POSITIVE

1.6%



| CASES IN AGED CARE SERVICES                   |                 |     |                 |    |          |    |          |          |    |
|-----------------------------------------------|-----------------|-----|-----------------|----|----------|----|----------|----------|----|
| Confirmed cases                               | Australia       | ACT | NSW             | NT | Qld      | SA | Tas      | Vic      | WA |
| Residential Care                              | 56<br>[14] (15) | 0   | 54<br>[14] (13) | 0  | 1<br>(1) | 0  | 1<br>(1) | 0        | 0  |
| In Home Care                                  | 29<br>[11] (2)  | 0   | 12<br>[3] (1)   | 0  | 7<br>[5] | 1  | 5<br>(1) | 3<br>[2] | 1  |
| Cases in care recipients [recove