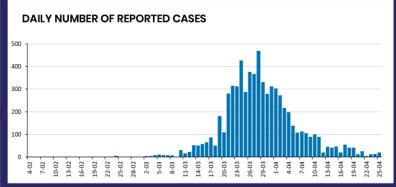

6,695

80

5,372

**Total cases** 

**Total deaths** 

Cases recovered

**POSITIVE** 

2.5%