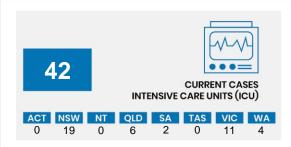

## **CURRENT STATUS OF CONFIRMED CASES**

6,675

**78** 

5,136

**Total cases** 

**Total deaths** 

Cases recovered







TAS

7,883

**POSITIVE** 

2.6%

VIC

**POSITIVE** 

1.4%

96,000

WA

33,138

POSITIVE

1.7%



| CASES IN AGED CARE SERVICES |                 |         |                 |    |          |    |          |          |    |
|-----------------------------|-----------------|---------|-----------------|----|----------|----|----------|----------|----|
| Confirmed cases             | Australia       | ACT     | NSW             | NT | Qld      | SA | Tas      | Vic      | WA |
| Residential Care            | 56<br>[14] (15) | 0       | 54<br>[14] (13) | 0  | 1<br>(1) | 0  | 1<br>(1) | 0        | 0  |
| In Home Care                | 29<br>[9] (2)   | 0       | 12<br>[2] (1)   | 0  | 7<br>[5] | 1  | 5<br>(1) | 3<br>[2] | 1  |
| Cases in care recipier      | nts [recovered  | (deaths | )