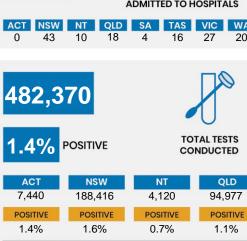

7,883

**POSITIVE** 

2.6%

VIC

**POSITIVE** 

1.4%

96,000

WA

33,138

POSITIVE

1.7%

| CASES IN AGED CARE SERVICES |                 |         |                 |    |          |    |          |          |    |
|-----------------------------|-----------------|---------|-----------------|----|----------|----|----------|----------|----|
| Confirmed cases             | Australia       | ACT     | NSW             | NT | Qld      | SA | Tas      | Vic      | WA |
| Residential Care            | 56<br>[14] (15) | 0       | 54<br>[14] (13) | 0  | 1<br>(1) | 0  | 1<br>(1) | 0        | 0  |
| In Home Care                | 29<br>[9] (2)   | 0       | 12<br>[2] (1)   | 0  | 7<br>[5] | 1  | 5<br>(1) | 3<br>[2] | 1  |
| Cases in care recipier      | nts [recovered  | (deaths | )               |    |          |    |          |          |    |

SA

50,396

POSITIVE

0.9%