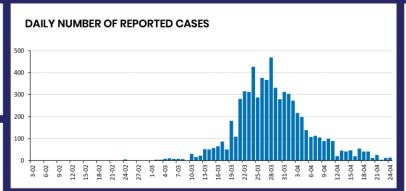

## **CURRENT STATUS OF CONFIRMED CASES**

6,675

**78** 

5,136

**Total cases** 

**Total deaths** 

Cases recovered







TAS

7,883

**POSITIVE** 

2.6%

VIC

**POSITIVE** 

1.4%

96,000

WA

33,138

POSITIVE

1.7%



| CASES IN AGED CARE SERVICES |                 |         |                 |    |          |    |          |          |    |
|-----------------------------|-----------------|---------|-----------------|----|----------|----|----------|----------|----|
| Confirmed cases             | Australia       | ACT     | NSW             | NT | Qld      | SA | Tas      | Vic      | WA |
| Residential Care            | 56<br>[14] (15) | 0       | 54<br>[14] (13) | 0  | 1<br>(1) | 0  | 1<br>(1) | 0        | 0  |
| In Home Care                | 29<br>[9] (2)   | 0       | 12<br>[2] (1)   | 0  | 7<br>[5] | 1  | 5<br>(1) | 3<br>[2] | 1  |
| Cases in care recipier      | nts [recovered  | (deaths | )               |    |          |    |          |          |    |











SA

50,396

POSITIVE

0.9%