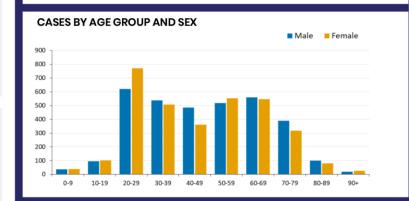

.4%

96,000

WA

33,138

POSITIVE

1.7%



| CASES IN AGED CARE SERVICES |                 |         |                 |    |          |    |          |          |    |
|-----------------------------|-----------------|---------|-----------------|----|----------|----|----------|----------|----|
| Confirmed cases             | Australia       | ACT     | NSW             | NT | Qld      | SA | Tas      | Vic      | WA |
| Residential Care            | 56<br>[14] (15) | 0       | 54<br>[14] (13) | 0  | 1<br>(1) | 0  | 1<br>(1) | 0        | 0  |
| In Home Care                | 29<br>[9] (2)   | 0       | 12<br>[2] (1)   | 0  | 7<br>[5] | 1  | 5<br>(1) | 3<br>[2] | 1  |
| Cases in care recipier      | nts [recovered  | (deaths | )               |    |          |    |          |          |    |











SA

50,396

POSITIVE

0.9%