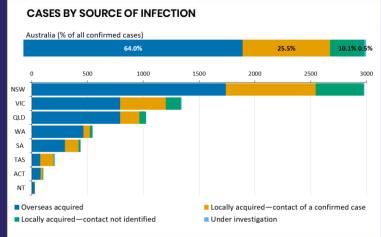

6,000

WA

33,138

POSITIVE

1.7%



| CASES IN AGED CARE SERVICES |                 |         |                 |    |          |    |          |          |    |
|-----------------------------|-----------------|---------|-----------------|----|----------|----|----------|----------|----|
| Confirmed cases             | Australia       | ACT     | NSW             | NT | Qld      | SA | Tas      | Vic      | WA |
| Residential Care            | 56<br>[14] (15) | 0       | 54<br>[14] (13) | 0  | 1<br>(1) | 0  | 1<br>(1) | 0        | 0  |
| In Home Care                | 29<br>[9] (2)   | 0       | 12<br>[2] (1)   | 0  | 7<br>[5] | 1  | 5<br>(1) | 3<br>[2] | 1  |
| Cases in care recipier      | nts [recovered  | (deaths | )               |    |          |    |          |          |    |











SA

50,396

POSITIVE

0.9%