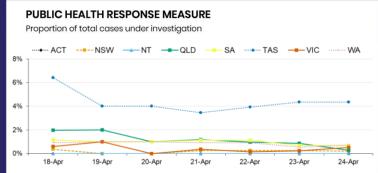

33,138

POSITIVE

1.7%

| CASES IN AGED CARE SERVICES |                 |         |                 |    |          |    |          |          |    |
|-----------------------------|-----------------|---------|-----------------|----|----------|----|----------|----------|----|
| Confirmed cases             | Australia       | ACT     | NSW             | NT | Qld      | SA | Tas      | Vic      | WA |
| Residential Care            | 56<br>[14] (15) | 0       | 54<br>[14] (13) | 0  | 1<br>(1) | 0  | 1<br>(1) | 0        | 0  |
| In Home Care                | 29<br>[9] (2)   | 0       | 12<br>[2] (1)   | 0  | 7<br>[5] | 1  | 5<br>(1) | 3<br>[2] | 1  |
| Cases in care recipier      | nts [recovered  | (deaths | )               |    |          |    |          |          |    |