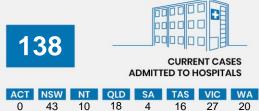

## **CURRENT STATUS OF CONFIRMED CASES**

6,675

**78** 

5,136

**Total cases** 

**Total deaths** 

Cases recovered







TAS

7,883

**POSITIVE** 

2.6%

VIC

**POSITIVE** 

1.4%

96,000

WA

33,138

POSITIVE

1.7%



| CASES IN AGED CARE SERVICES |                 |         |                 |    |          |    |          |          |    |
|-----------------------------|-----------------|---------|-----------------|----|----------|----|----------|----------|----|
| Confirmed cases             | Australia       | ACT     | NSW             | NT | Qld      | SA | Tas      | Vic      | WA |
| Residential Care            | 56<br>[14] (15) | 0       | 54<br>[14] (13) | 0  | 1<br>(1) | 0  | 1<br>(1) | 0        | 0  |
| In Home Care                | 29<br>[9] (2)   | 0       | 12<br>[2] (1)   | 0  | 7<br>[5] | 1  | 5<br>(1) | 3<br>[2] | 1  |
| Cases in care recipier      | nts [recovered  | (deaths | )