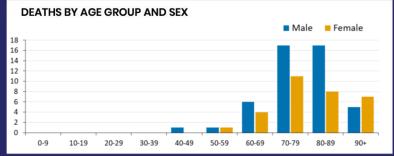

%

96,000

WA

33,138

POSITIVE

1.7%



| CASES IN AGED CARE SERVICES |                 |         |                 |    |          |    |          |          |    |
|-----------------------------|-----------------|---------|-----------------|----|----------|----|----------|----------|----|
| Confirmed cases             | Australia       | ACT     | NSW             | NT | Qld      | SA | Tas      | Vic      | WA |
| Residential Care            | 56<br>[14] (15) | 0       | 54<br>[14] (13) | 0  | 1<br>(1) | 0  | 1<br>(1) | 0        | 0  |
| In Home Care                | 29<br>[9] (2)   | 0       | 12<br>[2] (1)   | 0  | 7<br>[5] | 1  | 5<br>(1) | 3<br>[2] | 1  |
| Cases in care recipier      | nts [recovered  | (deaths | )               |    |          |    |          |          |    |











SA

50,396

POSITIVE

0.9%