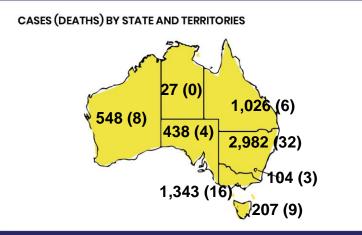

96,000

WA

33,138

POSITIVE

1.7%



| CASES IN AGED CARE SERVICES |                 |         |                 |    |          |    |          |          |    |
|-----------------------------|-----------------|---------|-----------------|----|----------|----|----------|----------|----|
| Confirmed cases             | Australia       | ACT     | NSW             | NT | Qld      | SA | Tas      | Vic      | WA |
| Residential Care            | 56<br>[14] (15) | 0       | 54<br>[14] (13) | 0  | 1<br>(1) | 0  | 1<br>(1) | 0        | 0  |
| In Home Care                | 29<br>[9] (2)   | 0       | 12<br>[2] (1)   | 0  | 7<br>[5] | 1  | 5<br>(1) | 3<br>[2] | 1  |
| Cases in care recipier      | nts [recovered  | (deaths | )               |    |          |    |          |          |    |











SA

50,396

POSITIVE

0.9%