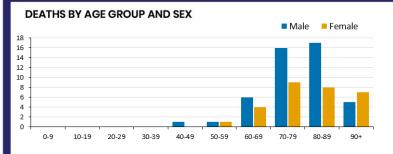

| QLD          |
|--------------|------------------|---------------|--------------|
| 7,367        | 181,064          | 4,045         | 92,699       |
| POSITIVE     | POSITIVE         | POSITIVE      | POSITIVE     |
| 1.4%         | 1.6%             | 0.7%          | 1.1%         |
|              |                  |               |              |
| SA           | TAS              | VIC           | WA           |
| SA<br>48,727 | <b>TAS</b> 7,607 | VIC<br>93,000 | WA<br>32,150 |
| 1 N T 1 N 1  |                  | 10000000      | 1000000      |



## **CASES IN AGED CARE SERVICES** Confirmed cases Australia ACT NSW NT Qld Tas Vic WA 55 53 0 0 **Residential Care** [14] (13) [14] (12) (1) 12 5 3 In Home Care [9] (2) [2] (1) [5] (1) [2] Cases in care recipients [recovered] (deaths)