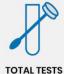

466,659

CONDUCTED

| 0/0 | POSITIVE |
|-----|----------|
| 70  |          |

| POSITIVE |  |  |
|----------|--|--|
|          |  |  |

| ACT          | NSW              | NT            | QLD          |
|--------------|------------------|---------------|--------------|
| 7,367        | 181,064          | 4,045         | 92,699       |
| POSITIVE     | POSITIVE         | POSITIVE      | POSITIVE     |
| 1.4%         | 1.6%             | 0.7%          | 1.1%         |
|              |                  |               |              |
| SA           | TAS              | VIC           | WA           |
| SA<br>48,727 | <b>TAS</b> 7,607 | VIC<br>93,000 | WA<br>32,150 |
| 1 N T 1 N 1  |                  | 10000000      | 1000000      |