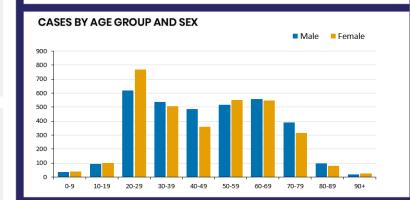

| QLD          |
|--------------|------------------|---------------|--------------|
| 7,367        | 181,064          | 4,045         | 92,699       |
| POSITIVE     | POSITIVE         | POSITIVE      | POSITIVE     |
| 1.4%         | 1.6%             | 0.7%          | 1.1%         |
|              |                  |               |              |
| SA           | TAS              | VIC           | WA           |
| SA<br>48,727 | <b>TAS</b> 7,607 | VIC<br>93,000 | WA<br>32,150 |
| 1 N T 1 N 1  |                  | 10000000      | 1000000      |



## **CASES IN AGED CARE SERVICES** Confirmed cases Australia ACT NSW NT Qld Tas Vic WA 55 53 0 0 **Residential Care** [14] (13) [14] (12) (1) 12 5 3 In Home Care [9] (2) [2] (1) [5] (1) [2] Cases in care recipients [recovered] (deaths)