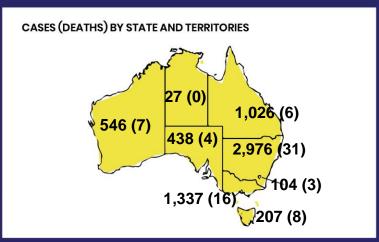

| QLD          |
|--------------|------------------|---------------|--------------|
| 7,367        | 181,064          | 4,045         | 92,699       |
| POSITIVE     | POSITIVE         | POSITIVE      | POSITIVE     |
| 1.4%         | 1.6%             | 0.7%          | 1.1%         |
|              |                  |               |              |
| SA           | TAS              | VIC           | WA           |
| SA<br>48,727 | <b>TAS</b> 7,607 | VIC<br>93,000 | WA<br>32,150 |
| 1 N T 1 N 1  |                  | 10000000      | 1000000      |



## **CASES IN AGED CARE SERVICES** Confirmed cases Australia ACT NSW NT Qld Tas Vic WA 55 53 0 0 **Residential Care** [14] (13) [14] (12) (1) 12 5 3 In Home Care [9] (2) [2] (1) [5] (1) [2] Cases in care recipients [recovered] (deaths)