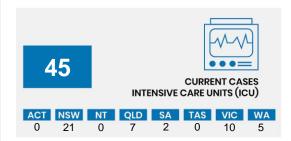

## **CURRENT STATUS OF CONFIRMED CASES**

6,661

**75** 

5,045

**Total cases** 

**Total deaths** 

Cases recovered

| ACT | NSW | NT | QLD | SA | TAS | VIC | W |
|-----|-----|----|-----|----|-----|-----|---|
| 1   | 47  | 13 | 20  | 4  | 16  | 27  | 2 |