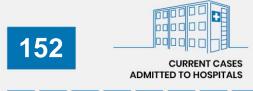

## **CURRENT STATUS OF CONFIRMED CASES**

6,661

**75** 

5,045

**Total cases** 

**Total deaths** 

Cases recovered

| ACT | NSW | NT | QLD | SA | TAS | VIC | W |
|-----|-----|----|-----|----|-----|-----|---|
| 1   | 47  | 13 | 20  | 4  | 16  | 27  | 2 |