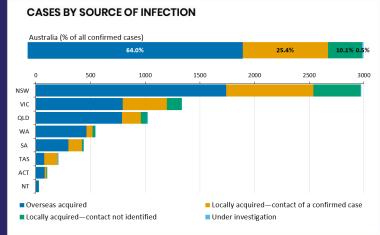

| QLD          |
|--------------|------------------|---------------|--------------|
| 7,367        | 181,064          | 4,045         | 92,699       |
| POSITIVE     | POSITIVE         | POSITIVE      | POSITIVE     |
| 1.4%         | 1.6%             | 0.7%          | 1.1%         |
|              |                  |               |              |
| SA           | TAS              | VIC           | WA           |
| SA<br>48,727 | <b>TAS</b> 7,607 | VIC<br>93,000 | WA<br>32,150 |
| 1 N T 1 N 1  |                  | 10000000      | 1000000      |



## **CASES IN AGED CARE SERVICES** Confirmed cases Australia ACT NSW NT Qld Tas Vic WA 55 53 0 0 **Residential Care** [14] (13) [14] (12) (1) 12 5 3 In Home Care [9] (2) [2] (1) [5] (1) [2] Cases in care recipients [recovered] (deaths)