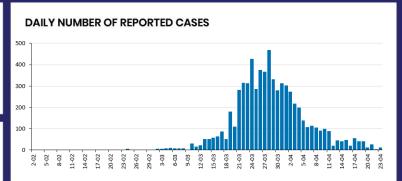

-----|---|
| 1   | 47  | 13 | 20  | 4  | 16  | 27  | 2 |

466,659



CONDUCTED

| 0/0 | POSITIVE |
|-----|----------|
| 70  |          |

| POSITIVE |  |  |
|----------|--|--|
|          |  |  |

| ACT          | NSW              | NT            | QLD          |
|--------------|------------------|---------------|--------------|
| 7,367        | 181,064          | 4,045         | 92,699       |
| POSITIVE     | POSITIVE         | POSITIVE      | POSITIVE     |
| 1.4%         | 1.6%             | 0.7%          | 1.1%         |
|              |                  |               |              |
| SA           | TAS              | VIC           | WA           |
| SA<br>48,727 | <b>TAS</b> 7,607 | VIC<br>93,000 | WA<br>32,150 |
| 1 N T 1 N 1  |                  | 10000000      | 1000000      |



## **CASES IN AGED CARE SERVICES** Confirmed cases Australia ACT NSW NT Qld Tas Vic WA 55 53 0 0 **Residential Care** [14] (13) [14] (12) (1) 12 5 3 In Home Care [9] (2) [2] (1) [5] (1) [2] Cases in care recipients [recovered] (deaths)