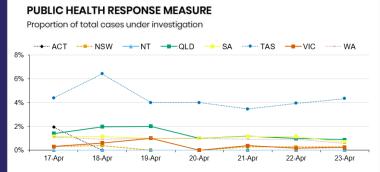

QLD          |
|--------------|------------------|---------------|--------------|
| 7,367        | 181,064          | 4,045         | 92,699       |
| POSITIVE     | POSITIVE         | POSITIVE      | POSITIVE     |
| 1.4%         | 1.6%             | 0.7%          | 1.1%         |
|              |                  |               |              |
| SA           | TAS              | VIC           | WA           |
| SA<br>48,727 | <b>TAS</b> 7,607 | VIC<br>93,000 | WA<br>32,150 |
| 1 N T 1 N 1  |                  | 10000000      | 1000000      |



## **CASES IN AGED CARE SERVICES** Confirmed cases Australia ACT NSW NT Qld Tas Vic WA 55 53 0 0 **Residential Care** [14] (13) [14] (12) (1) 12 5 3 In Home Care [9] (2) [2] (1) [5] (1) [2] Cases in care recipients [recovered] (deaths)