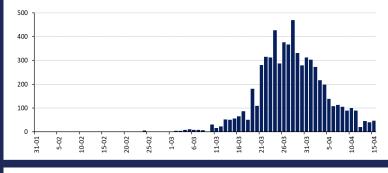

Australian Government

**Department of Health** 

# Coronavirus (COVID-19)

## **CURRENT STATUS OF CONFIRMED CASES**



#### DAILY NUMBER OF REPORTED CASES



#### CASES IN AGED CARE SERVICES

| Confirmed cases                               | Australia     | ACT | NSW           | NT | Qld      | SA | Tas      | Vic | WA |
|-----------------------------------------------|---------------|-----|---------------|----|----------|----|----------|-----|----|
| Residential Care                              | 28<br>[5] (9) | 0   | 27<br>[5] (8) | 0  | 1<br>(1) | 0  | 0        | 0   | 0  |
| In Home Care                                  | 19<br>[1] (1) | 0   | 9 [1]         | 0  | 4        | 1  | 2<br>(1) | 3   | 0  |
| Cases in care recipients [recovered] (deaths) |               |     |               |    |          |    |          |     |    |



#### **DEATHS BY AGE GROUP AND SEX**



### CASES (DEATHS) BY STATE AND TERRITORIES



#### CASES BY SOURC