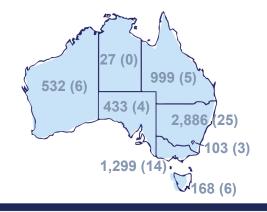

R OF REPORTED CASES



#### CASES IN AGED CARE SERVICES

| Confirmed cases                               | Australia     | ACT | NSW           | NT | Qld      | SA | Tas      | Vic | WA |
|-----------------------------------------------|---------------|-----|---------------|----|----------|----|----------|-----|----|
| Residential Care                              | 28<br>[5] (9) | 0   | 27<br>[5] (8) | 0  | 1<br>(1) | 0  | 0        | 0   | 0  |
| In Home Care                                  | 19<br>[1] (1) | 0   | 9 [1]         | 0  | 4        | 1  | 2<br>(1) | 3   | 0  |
| Cases in care recipients [recovered] (deaths) |               |     |               |    |          |    |          |     |    |



#### **DEATHS BY AGE GROUP AND SEX**



### CASES (DEATHS) BY STATE AND TERRITORIES



#### CASES BY SOURCE OF INFECTION





#### PUBLIC HEALTH RESPONSE MEASURE

Proportion of total cases under investigation



37,545

1.2%

4,646

3.6%

72,000

1.8%

24,613

2.2%