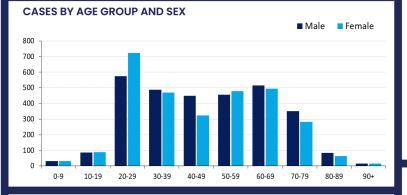

# Coronavirus (COVID-19)

## **CURRENT STATUS OF CONFIRMED CASES**



#### DAILY NUMBER OF REPORTED CASES



#### CASES IN AGED CARE SERVICES

| Confirmed cases                               | Australia     | ACT | NSW           | NT | Qld      | SA | Tas      | Vic | WA |
|-----------------------------------------------|---------------|-----|---------------|----|----------|----|----------|-----|----|
| Residential Care                              | 28<br>[5] (9) | 0   | 27<br>[5] (8) | 0  | 1<br>(1) | 0  | 0        | 0   | 0  |
| In Home Care                                  | 19<br>[1] (1) | 0   | 9 [1]         | 0  | 4        | 1  | 2<br>(1) | 3   | 0  |
| Cases in care recipients [recovered] (deaths) |               |     |               |    |          |    |          |     |    |



#### **DEATHS BY AGE GROUP AND SEX**



### CASES (DEATHS) BY STATE AND TERRITORIES



#### CASES BY SOURCE OF INFECTION





#### PUBLIC HEALTH RESPONSE MEASURE

Proportion of total cases under investigation



37,545

1.2%

4,646

3.6%

72,000

1.8%

24,613

2.2%