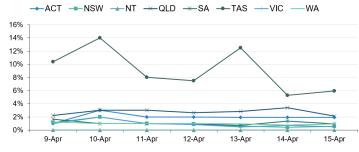

#### PUBLIC HEALTH RESPONSE MEASURE

Proportion of total cases under investigation

37,545

1.2%

4,646

3.6%

72,000

1.8%