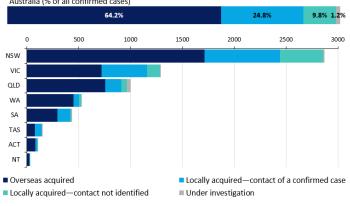

ED CARE SERVICES

| Confirmed cases                               | Australia     | ACT | NSW           | NT | Qld      | SA | Tas      | Vic | WA |
|-----------------------------------------------|---------------|-----|---------------|----|----------|----|----------|-----|----|
| Residential Care                              | 28<br>[5] (9) | 0   | 27<br>[5] (8) | 0  | 1<br>(1) | 0  | 0        | 0   | 0  |
| In Home Care                                  | 19<br>[1] (1) | 0   | 9 [1]         | 0  | 4        | 1  | 2<br>(1) | 3   | 0  |
| Cases in care recipients [recovered] (deaths) |               |     |               |    |          |    |          |     |    |



#### **DEATHS BY AGE GROUP AND SEX**



### CASES (DEATHS) BY STATE AND TERRITORIES



#### CASES BY SOURCE OF INFECTION





#### PUBLIC HEALTH RESPONSE MEASURE

Proportion of total cases under investigation



37,545

1.2%

4,646

3.6%

72,000

1.8%

24,613

2.2%