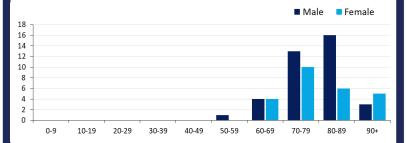

STATUS OF CONFIRMED CASES**



#### DAILY NUMBER OF REPORTED CASES



#### CASES IN AGED CARE SERVICES

| Confirmed cases                               | Australia     | ACT | NSW           | NT | Qld      | SA | Tas      | Vic | WA |
|-----------------------------------------------|---------------|-----|---------------|----|----------|----|----------|-----|----|
| Residential Care                              | 28<br>[5] (9) | 0   | 27<br>[5] (8) | 0  | 1<br>(1) | 0  | 0        | 0   | 0  |
| In Home Care                                  | 19<br>[1] (1) | 0   | 9 [1]         | 0  | 4        | 1  | 2<br>(1) | 3   | 0  |
| Cases in care recipients [recovered] (deaths) |               |     |               |    |          |    |          |     |    |



#### **DEATHS BY AGE GROUP AND SEX**



### CASES (DEATHS) BY STATE AND TERRITORIES



#### CASES BY SOURCE OF INFECTION





#### PUBLIC HEALTH RESPONSE MEASURE

Proportion of total cases under investigation



37,545

1.2%

4,646

3.6%

72,000

1.8%

24,613

2.2%