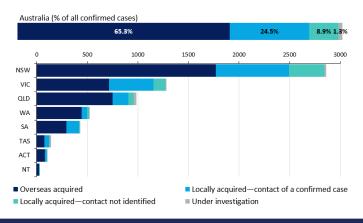

| Confirmed cases                               | Australia     | ACT | NSW           | NT | Qld      | SA | Tas      | Vic | WA |
|-----------------------------------------------|---------------|-----|---------------|----|----------|----|----------|-----|----|
| Residential Care                              | 27<br>[5] (9) | 0   | 25<br>[5] (8) | 0  | 1<br>(1) | 0  | 0        | 1   | 0  |
| In Home Care                                  | 18<br>[1] (1) | 0   | 9 [1]         | 0  | 3        | 1  | 2<br>(1) | 3   | 0  |
| Cases in care recipients [recovered] (deaths) |               |     |               |    |          |    |          |     |    |



## **DEATHS BY AGE GROUP AND SEX**



# CASES (DEATHS) BY STATE AND TERRITORIES



Coronavirus (COVID-19)

## CASES BY SOURCE OF INFECTION



# PUBLIC HEALTH RESPONSE MEASURE

Proportion of total cases under investigation



Last updated 13 April 2020

SA

36,704

1.2%

TAS

4,375

3.3%

VIC

70,000

1.8%

WA

23,935

2.2%