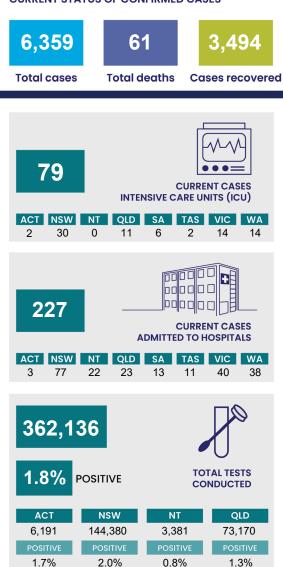

### **CURRENT STATUS OF CONFIRMED CASES**

# CASES (DEATHS) BY STATE AND TERRITORIES

Coronavirus (COVID-19)

3.3%

VIC

70,000

1.8%

WA

23,935

2.2%