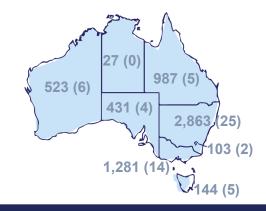

MBER OF REPORTED CASES



# **CASES IN AGED CARE SERVICES**

| Confirmed cases                               | Australia     | ACT | NSW           | NT | Qld      | SA | Tas      | Vic | WA |
|-----------------------------------------------|---------------|-----|---------------|----|----------|----|----------|-----|----|
| Residential Care                              | 27<br>[5] (9) | 0   | 25<br>[5] (8) | 0  | 1<br>(1) | 0  | 0        | 1   | 0  |
| In Home Care                                  | 18<br>[1] (1) | 0   | 9 [1]         | 0  | 3        | 1  | 2<br>(1) | 3   | 0  |
| Cases in care recipients [recovered] (deaths) |               |     |               |    |          |    |          |     |    |



## **DEATHS BY AGE GROUP AND SEX**



# CASES (DEATHS) BY STATE AND TERRITORIES



Coronavirus (COVID-19)

## CASES BY SOURCE OF INFECTION



# PUBLIC HEALTH RESPONSE MEASURE

Proportion of total cases under investigation



Last updated 13 April 2020

SA

36,704

1.2%

TAS

4,375

3.3%

VIC

70,000

1.8%

WA

23,935

2.2%