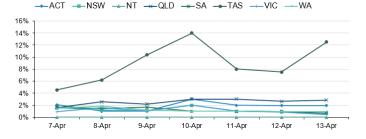

# PUBLIC HEALTH RESPONSE MEASURE

Proportion of total cases under investigation

Last updated 13 April 2020

SA

36,704

1.2%

TAS

4,375