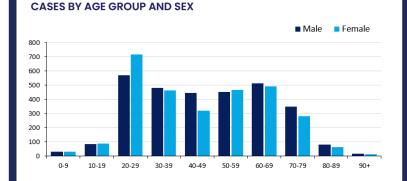

Department of Health** 

### **CURRENT STATUS OF CONFIRMED CASES**



#### DAILY NUMBER OF REPORTED CASES



# **CASES IN AGED CARE SERVICES**

| Confirmed cases                               | Australia     | ACT | NSW           | NT | Qld      | SA | Tas      | Vic | WA |
|-----------------------------------------------|---------------|-----|---------------|----|----------|----|----------|-----|----|
| Residential Care                              | 27<br>[5] (9) | 0   | 25<br>[5] (8) | 0  | 1<br>(1) | 0  | 0        | 1   | 0  |
| In Home Care                                  | 18<br>[1] (1) | 0   | 9 [1]         | 0  | 3        | 1  | 2<br>(1) | 3   | 0  |
| Cases in care recipients [recovered] (deaths) |               |     |               |    |          |    |          |     |    |



## **DEATHS BY AGE GROUP AND SEX**



# CASES (DEATHS) BY STATE AND TERRITORIES



Coronavirus (COVID-19)

## CASES BY SOURCE OF INFECTION



# PUBLIC HEALTH RESPONSE MEASURE

Proportion of total cases under investigation



Last updated 13 April 2020

SA

36,704

1.2%

TAS

4,375

3.3%

VIC

70,000

1.8%

WA

23,935

2.2%