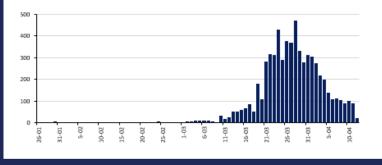

Australian Government

**Department of Health** 

### **CURRENT STATUS OF CONFIRMED CASES**



#### DAILY NUMBER OF REPORTED CASES



# **CASES IN AGED CARE SERVICES**

| Confirmed cases                               | Australia     | ACT | NSW           | NT | Qld      | SA | Tas      | Vic | WA |
|-----------------------------------------------|---------------|-----|---------------|----|----------|----|----------|-----|----|
| Residential Care                              | 27<br>[5] (9) | 0   | 25<br>[5] (8) | 0  | 1<br>(1) | 0  | 0        | 1   | 0  |
| In Home Care                                  | 18<br>[1] (1) | 0   | 9 [1]         | 0  | 3        | 1  | 2<br>(1) | 3   | 0  |
| Cases in care recipients [recovered] (deaths) |               |     |               |    |          |    |          |     |    |



## **DEATHS BY AGE GROUP AND SEX**



# CASES (DEATHS) BY STATE AND TERRITORIES



Coronavirus (COVID-19)