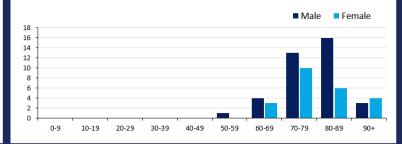

STATUS OF CONFIRMED CASES**



#### DAILY NUMBER OF REPORTED CASES



# **CASES IN AGED CARE SERVICES**

| Confirmed cases                               | Australia     | ACT | NSW           | NT | Qld      | SA | Tas      | Vic | WA |
|-----------------------------------------------|---------------|-----|---------------|----|----------|----|----------|-----|----|
| Residential Care                              | 27<br>[5] (9) | 0   | 25<br>[5] (8) | 0  | 1<br>(1) | 0  | 0        | 1   | 0  |
| In Home Care                                  | 18<br>[1] (1) | 0   | 9 [1]         | 0  | 3        | 1  | 2<br>(1) | 3   | 0  |
| Cases in care recipients [recovered] (deaths) |               |     |               |    |          |    |          |     |    |



## **DEATHS BY AGE GROUP AND SEX**



# CASES (DEATHS) BY STATE AND TERRITORIES



Coronavirus (COVID-19)

## CASES BY SOURCE OF INFECTION



# PUBLIC HEALTH RESPONSE MEASURE

Proportion of total cases under investigation



Last updated 13 April 2020

SA

36,704

1.2%

TAS

4,375

3.3%

VIC

70,000

1.8%

WA

23,935

2.2%