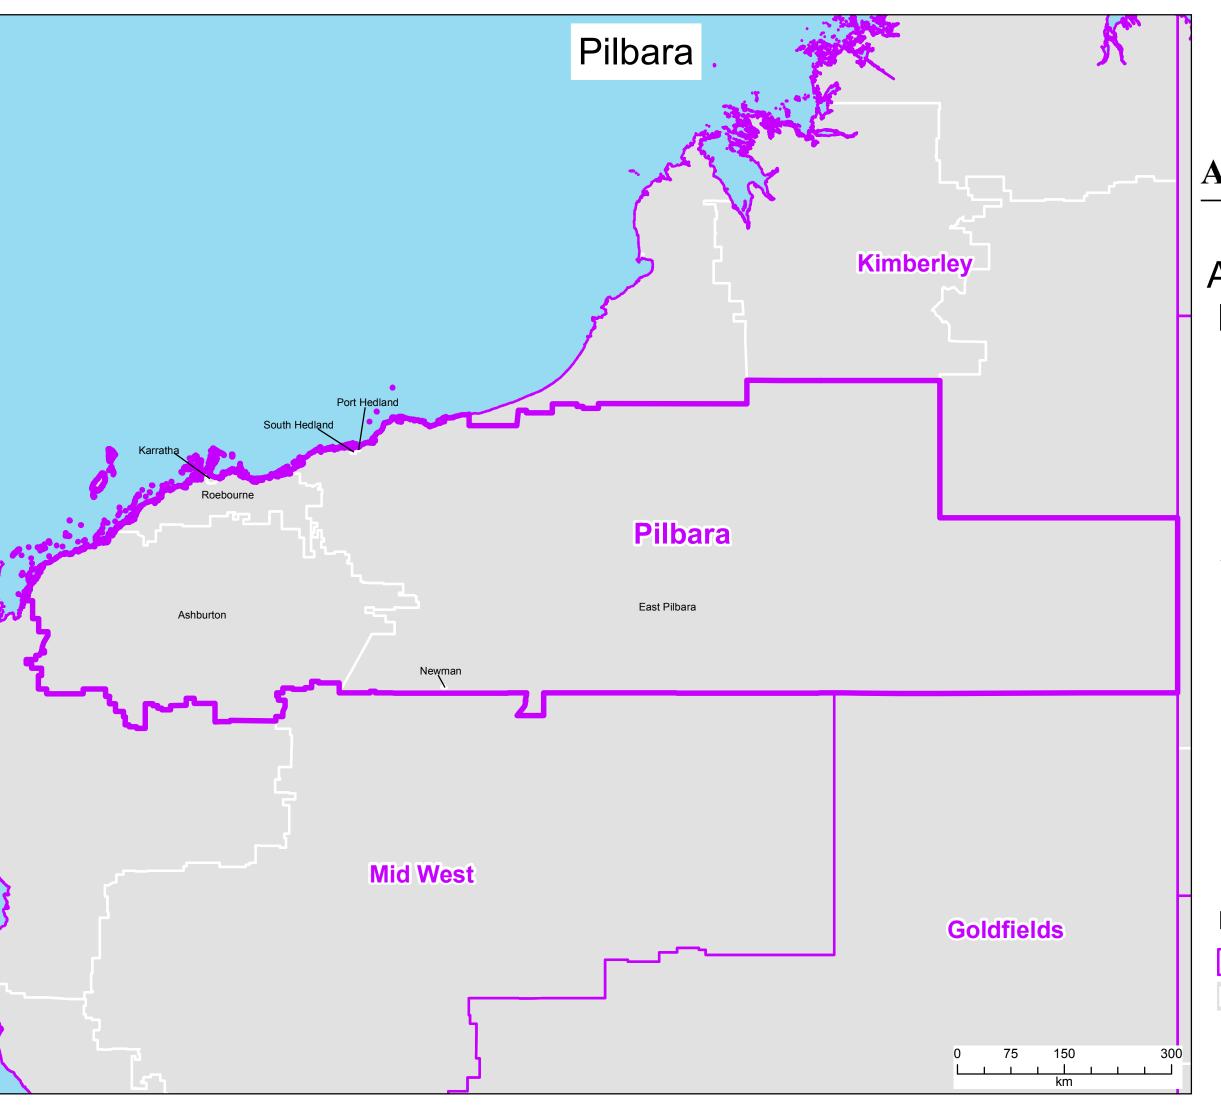

## **Department of Health**

Aged Care Planning Regions displaying Statistical Areas Level 2 (SA2s)

> Pilbara Western Australia

> > Map 1 of 1

The Aged Care Planning Region boundaries displayed became effective in April 2018. They are based on Statistical Area Level 2 (SA2) boundaries from the Australian Bureau of Statistics Australian Statistical Geography Standard (ASGS) 2016.

## Legend

| 1                              |
|--------------------------------|
| Aged Care Planning Region 2018 |
|                                |

Statistical Area Level 2 (SA2)

This map has been produced to be viewed as A3 - Landscape.