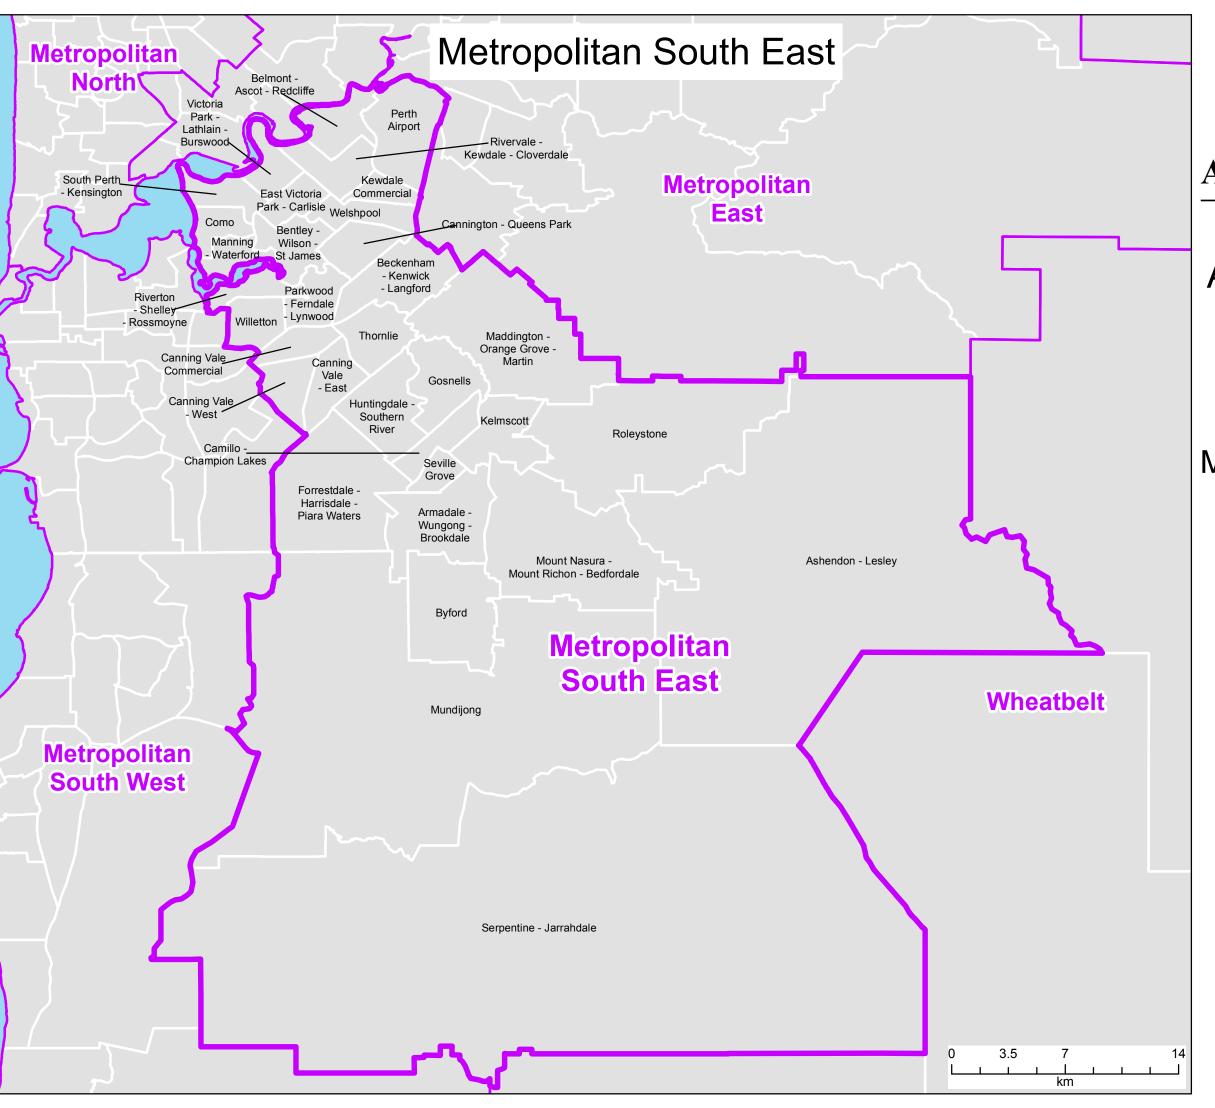

### Metropolitan South East Western Australia

#### Map 1 of 1

The Aged Care Planning Region boundaries displayed became effective in April 2018. They are based on Statistical Area Level 2 (SA2) boundaries from the Australian Bureau of Statistics Australian Statistical Geography Standard (ASGS) 2016.

#### Legend

| Aged Care Planning Region 2018 |
|--------------------------------|
| Aged Gale Flamming Region 2010 |

Statistical Area Level 2 (SA2)

This map has been produced to be viewed as A3 - Landscape.