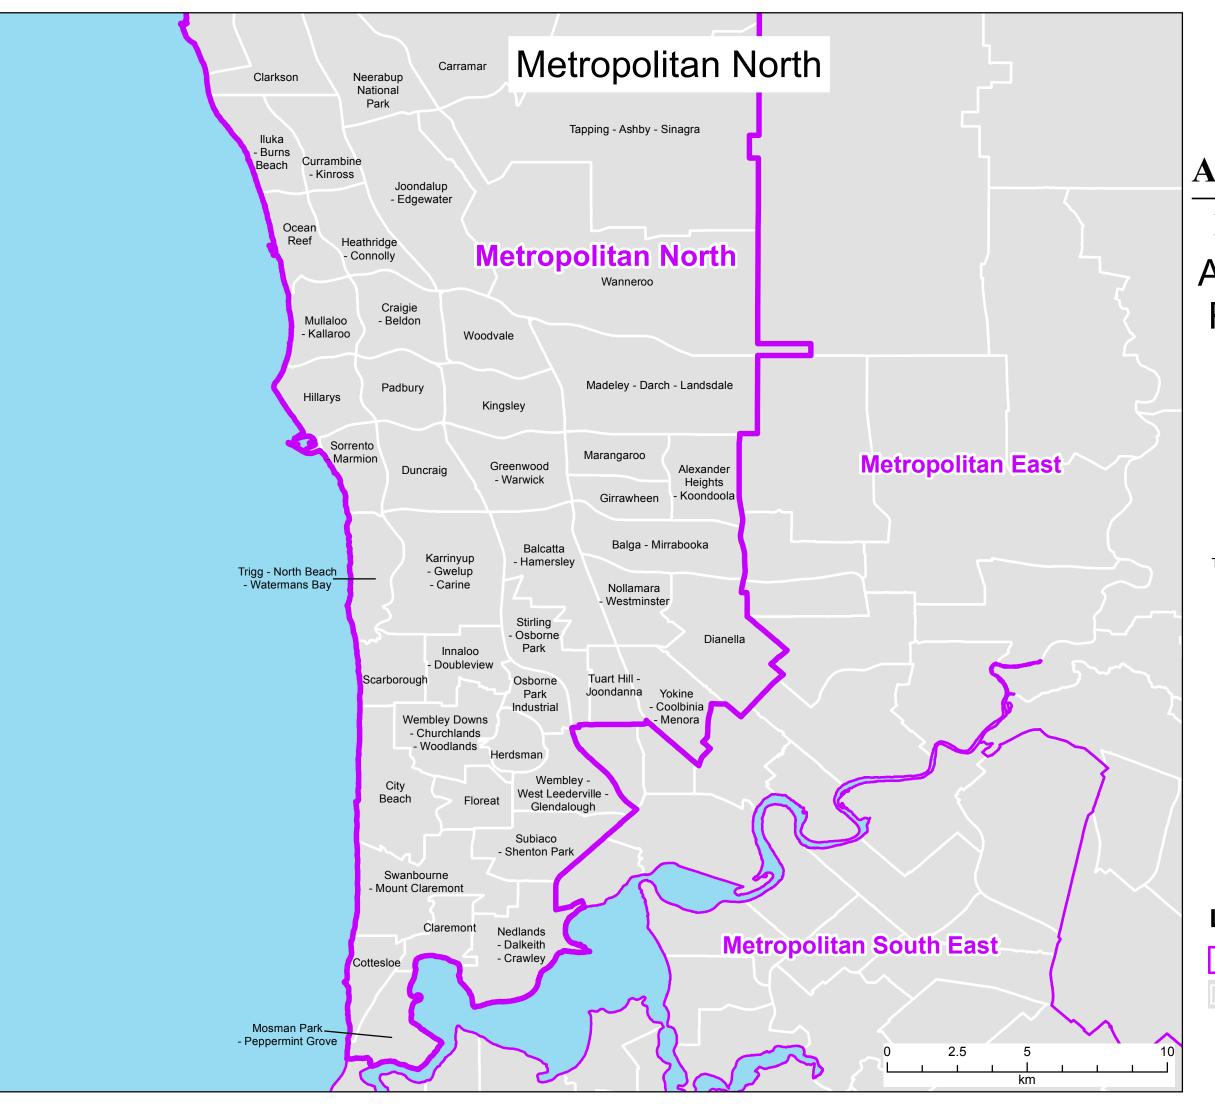

## **Australian Government**

## **Department of Health**

Aged Care Planning Regions displaying Statistical Areas Level 2 (SA2s)

> Metropolitan North Western Australia

> > Map 2 of 2

The Aged Care Planning Region boundaries displayed became effective in April 2018. They are based on Statistical Area Level 2 (SA2) boundaries from the Australian Bureau of Statistics Australian Statistical Geography Standard (ASGS) 2016.

## Legend

| Aged Care Planning Region 201 |
|-------------------------------|
|                               |

Statistical Area Level 2 (SA2)

This map has been produced to be viewed as A3 - Landscape.

© Commonwealth of Australia 2018