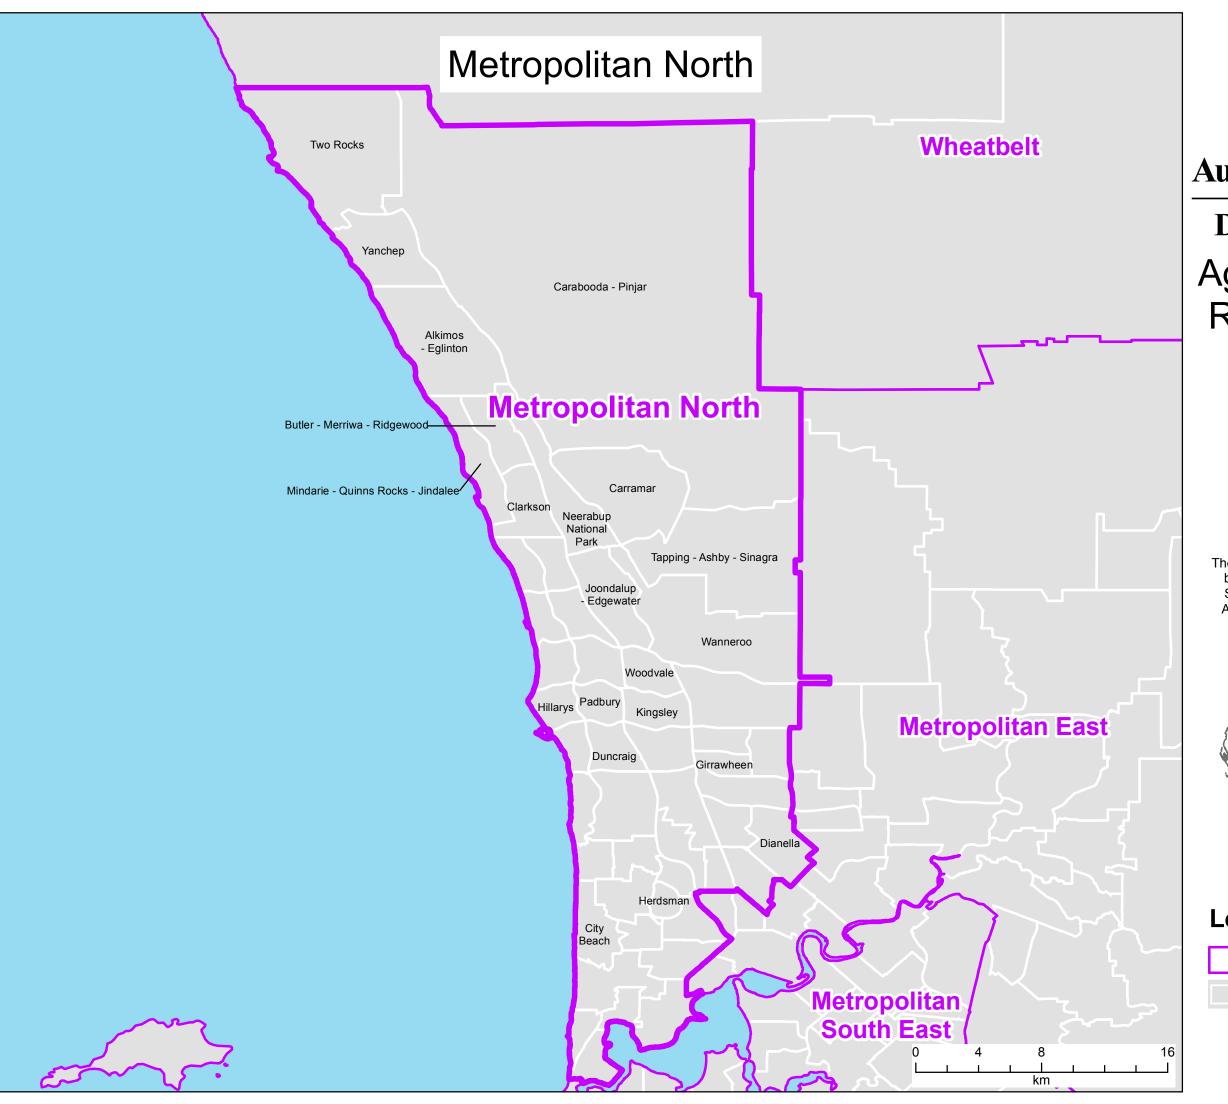

## Department of Health Aged Care Planning Regions displaying Statistical Areas

Level 2 (SA2s)

Metropolitan North Western Australia

Map 1 of 2

The Aged Care Planning Region boundaries displayed became effective in April 2018. They are based on Statistical Area Level 2 (SA2) boundaries from the Australian Bureau of Statistics Australian Statistical Geography Standard (ASGS) 2016.

## Legend

| Aged Care Planning Region 2018 |
|--------------------------------|
| Aged Care Flamming Neglon 2010 |

This map has been produced to be viewed as A3 - Landscape.

© Commonwealth of Australia 2018