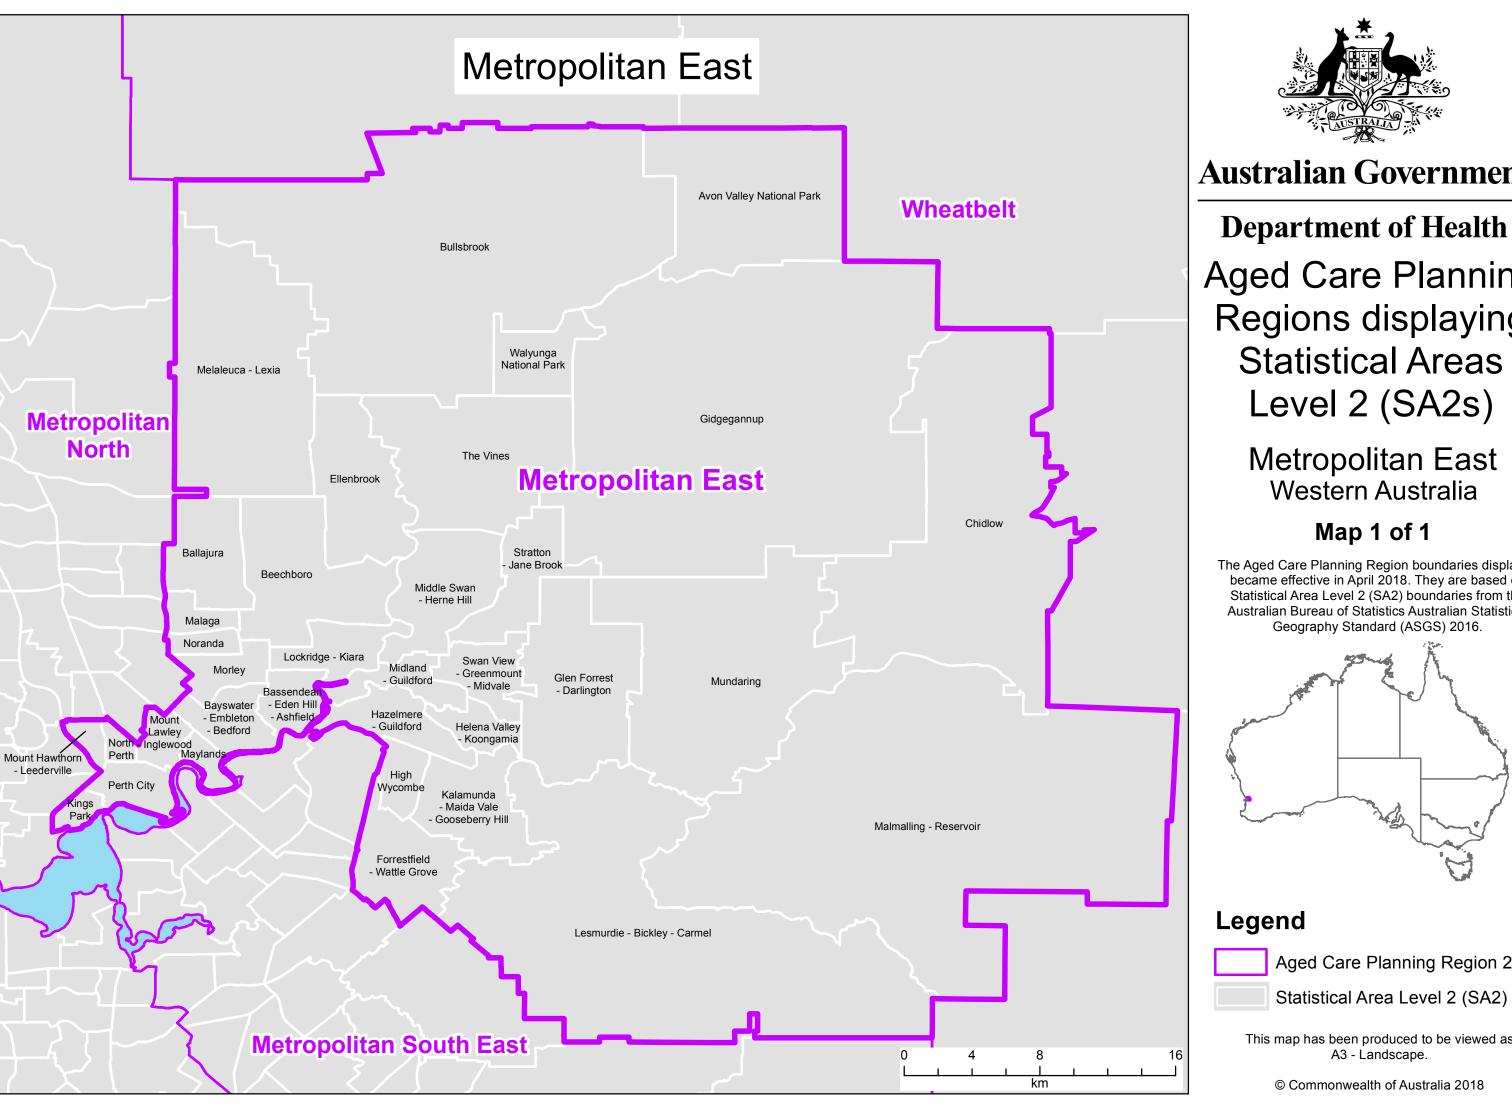

## **Aged Care Planning** Regions displaying **Statistical Areas**

Level 2 (SA2s) Metropolitan East

Western Australia Map 1 of 1

The Aged Care Planning Region boundaries displayed became effective in April 2018. They are based on Statistical Area Level 2 (SA2) boundaries from the Australian Bureau of Statistics Australian Statistical Geography Standard (ASGS) 2016.

## Legend

| Aged Care Planning Region 2018 |
|--------------------------------|
|                                |

Statistical Area Level 2 (SA2)

This map has been produced to be viewed as A3 - Landscape.