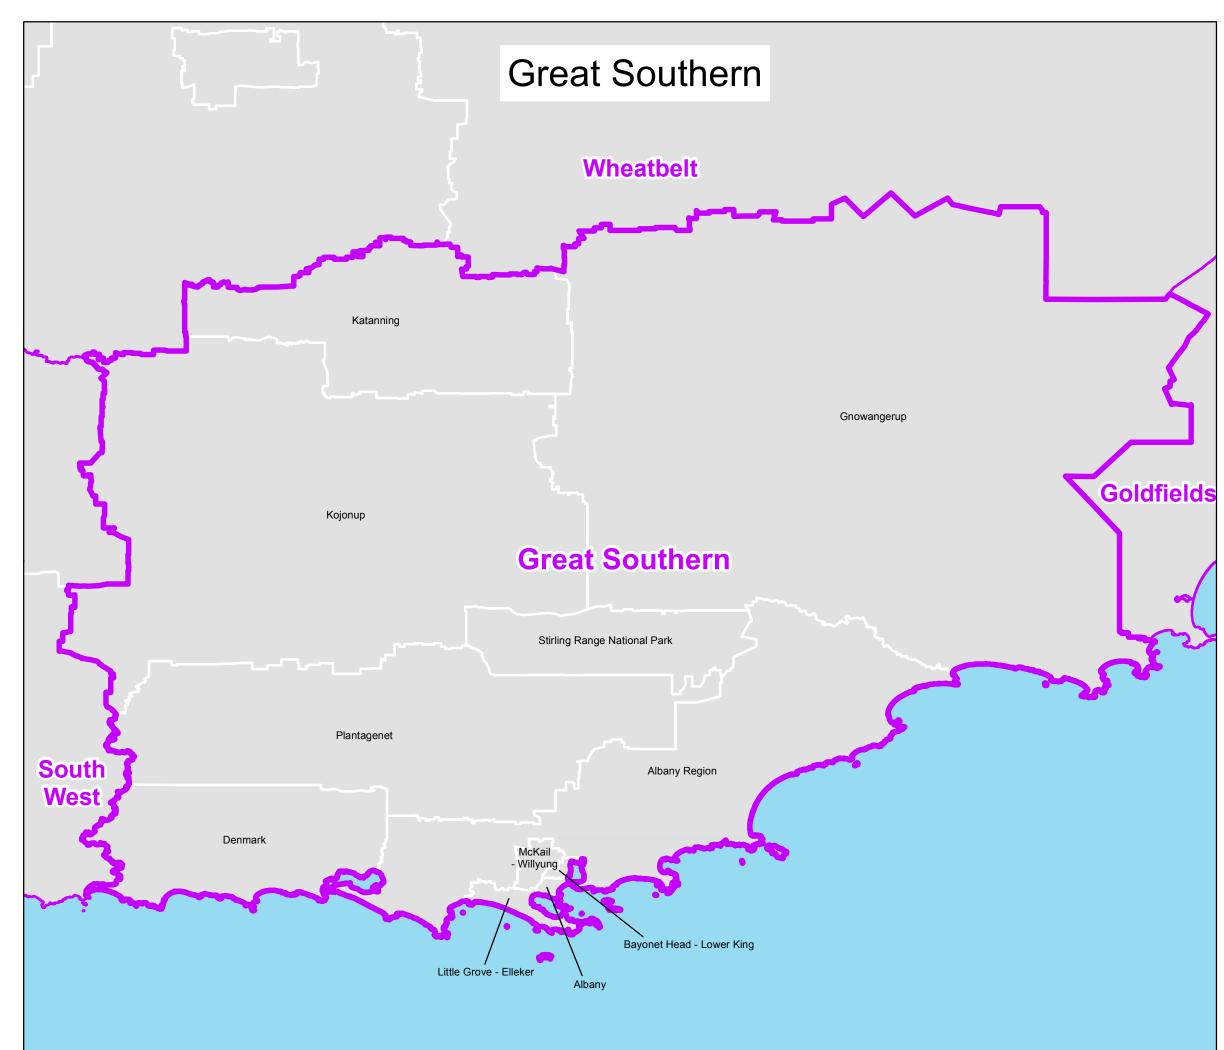

## **Department of Health**

Aged Care Planning Regions displaying Statistical Areas Level 2 (SA2s)

## Great Southern Western Australia

## Map 1 of 1

The Aged Care Planning Region boundaries displayed became effective in April 2018. They are based on Statistical Area Level 2 (SA2) boundaries from the Australian Bureau of Statistics Australian Statistical Geography Standard (ASGS) 2016.

## Legend

Aged Care Planning Region 2018

Statistical Area Level 2 (SA2)

This map has been produced to be viewed as A3 - Landscape.

© Commonwealth of Australia 2018