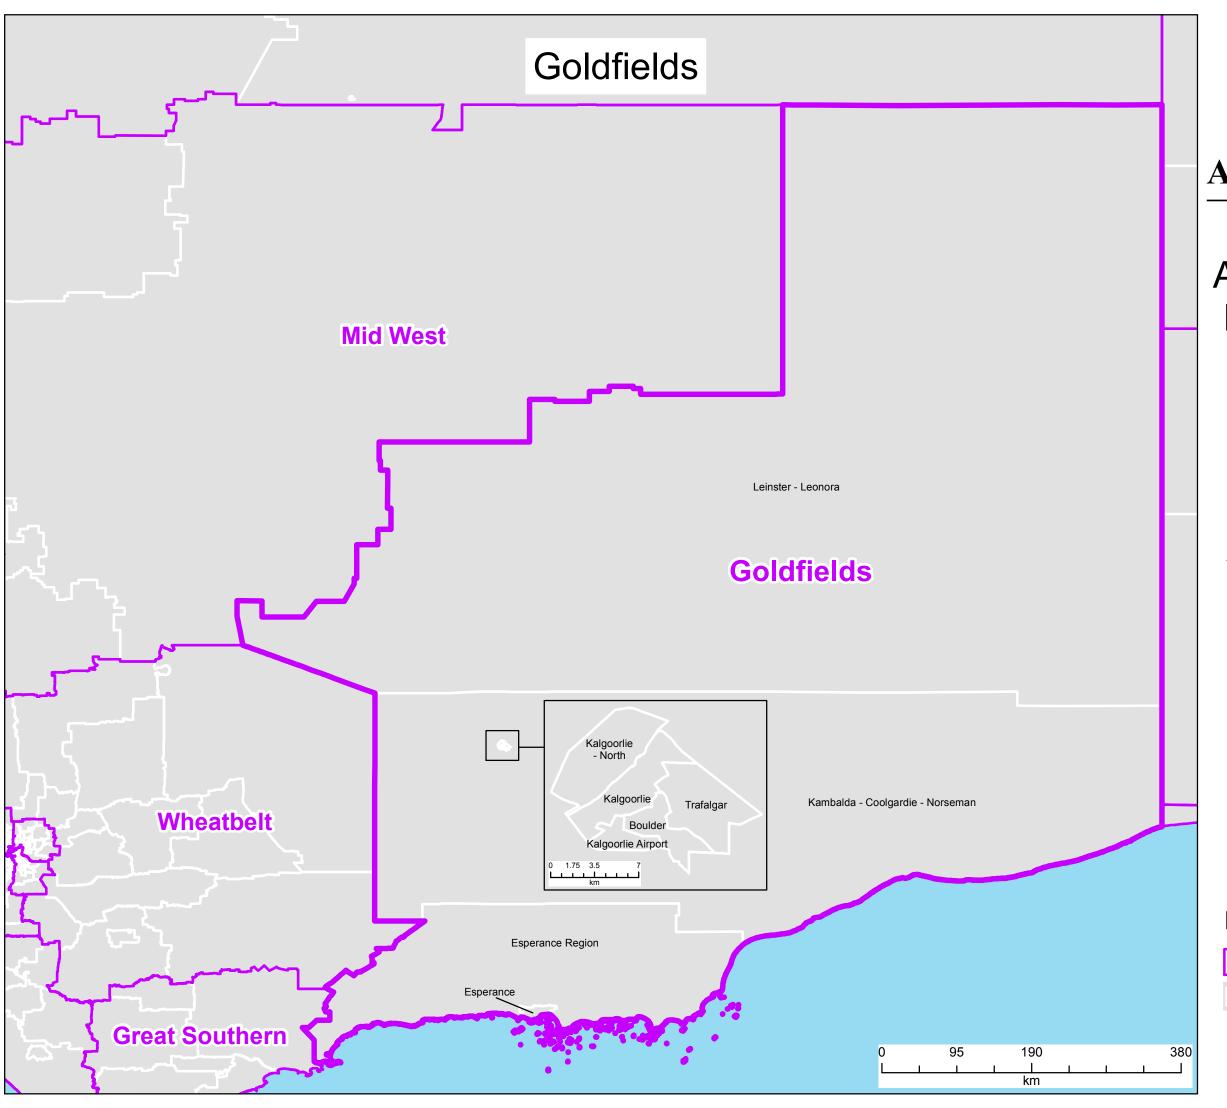

## Department of Health Aged Care Planning Regions displaying Statistical Areas Level 2 (SA2s)

Goldfields Western Australia

## Map 1 of 1

The Aged Care Planning Region boundaries displayed became effective in April 2018. They are based on Statistical Area Level 2 (SA2) boundaries from the Australian Bureau of Statistics Australian Statistical Geography Standard (ASGS) 2016.

## Legend

| Aged Care Planning Region 2018 |
|--------------------------------|
| Aged Care Flamming Neglon 2010 |

Statistical Area Level 2 (SA2)

This map has been produced to be viewed as A3 - Landscape.