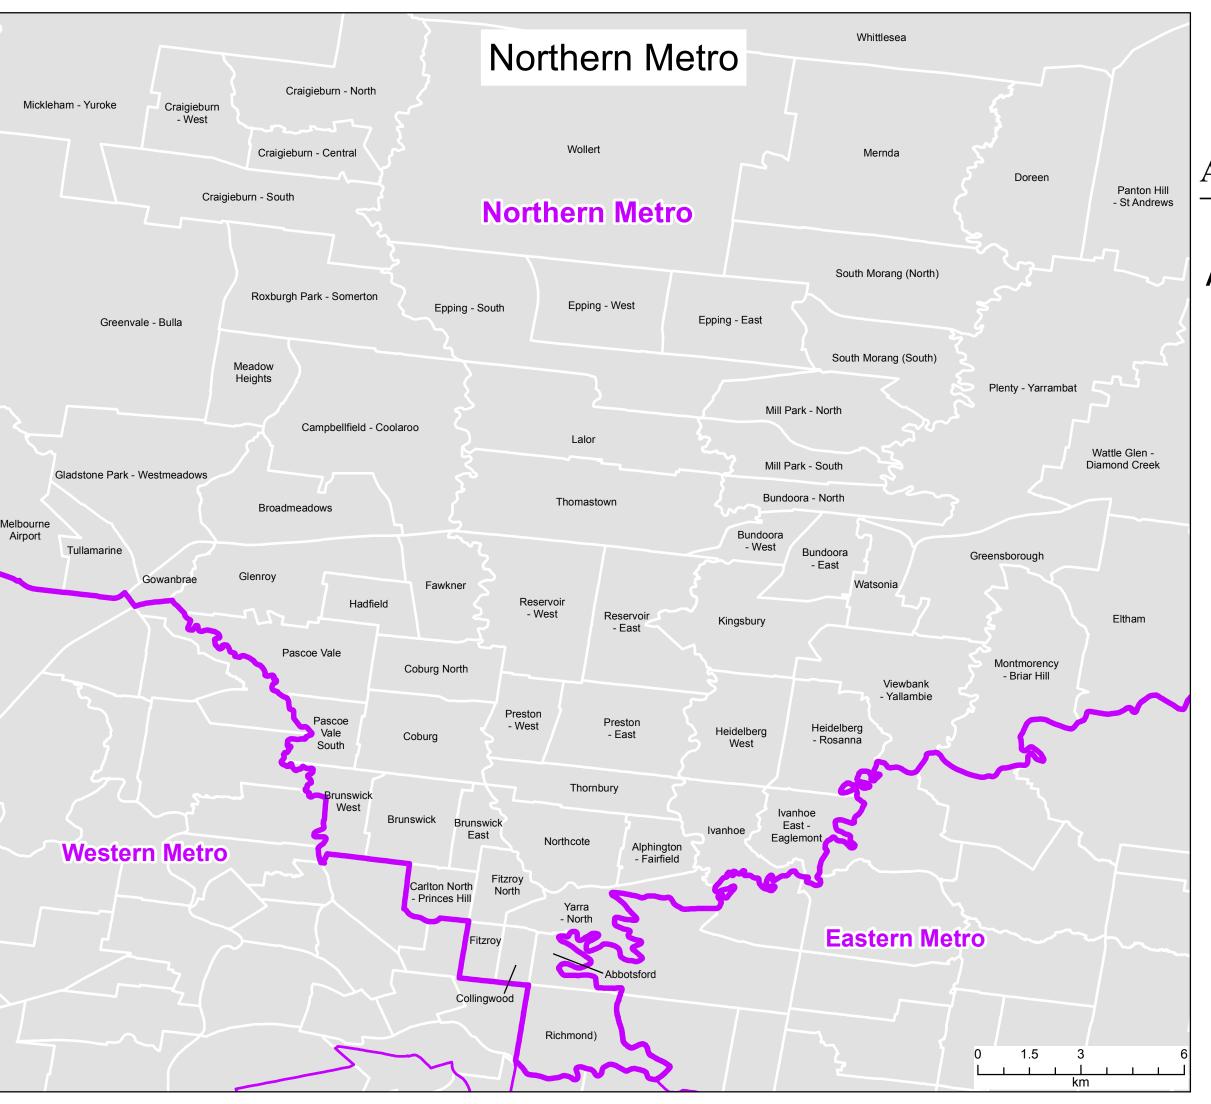

## Department of Health Aged Care Planning Regions displaying Statistical Areas Level 2 (SA2s)

Northern Metro Victoria

Map 2 of 2

The Aged Care Planning Region boundaries displayed became effective in April 2018. They are based on Statistical Area Level 2 (SA2) boundaries from the Australian Bureau of Statistics Australian Statistical Geography Standard (ASGS) 2016.

## Legend

| Agod Caro Planning Pagion 2019 |
|--------------------------------|
| Aged Care Planning Region 2018 |

Statistical Area Level 2 (SA2)

This map has been produced to be viewed as A3 - Landscape.