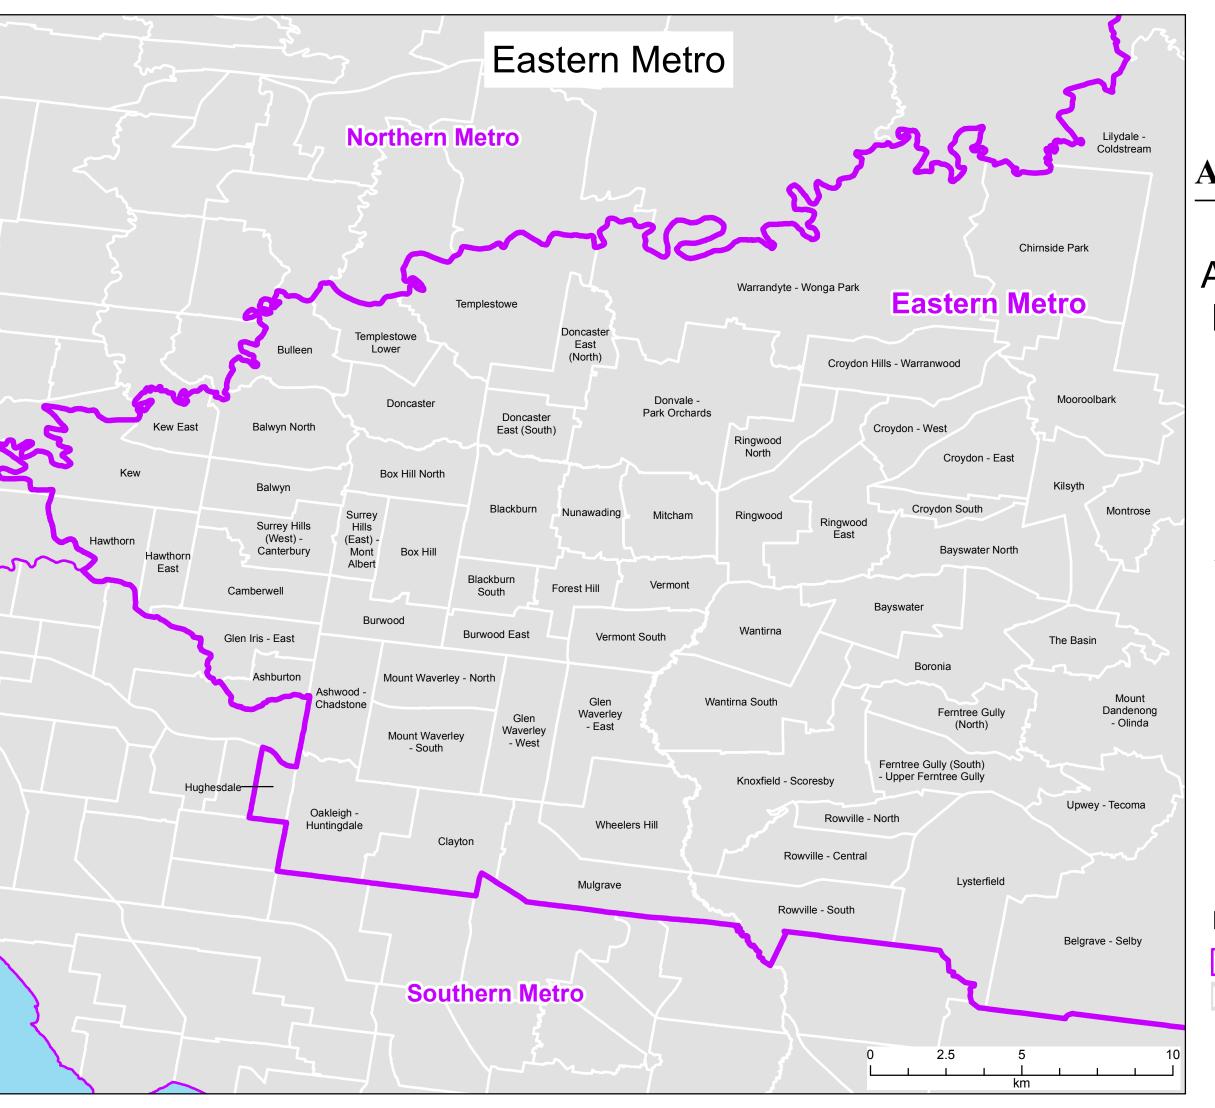

## Department of Health Aged Care Planning Regions displaying Statistical Areas Level 2 (SA2s)

Eastern Metro Victoria

Map 2 of 2

The Aged Care Planning Region boundaries displayed became effective in April 2018. They are based on Statistical Area Level 2 (SA2) boundaries from the Australian Bureau of Statistics Australian Statistical Geography Standard (ASGS) 2016.

## Legend

|  | Aged Care Planning Region 201 | 8 |
|--|-------------------------------|---|
|  |                               |   |

This map has been produced to be viewed as A3 - Landscape.

Statistical Area Level 2 (SA2)