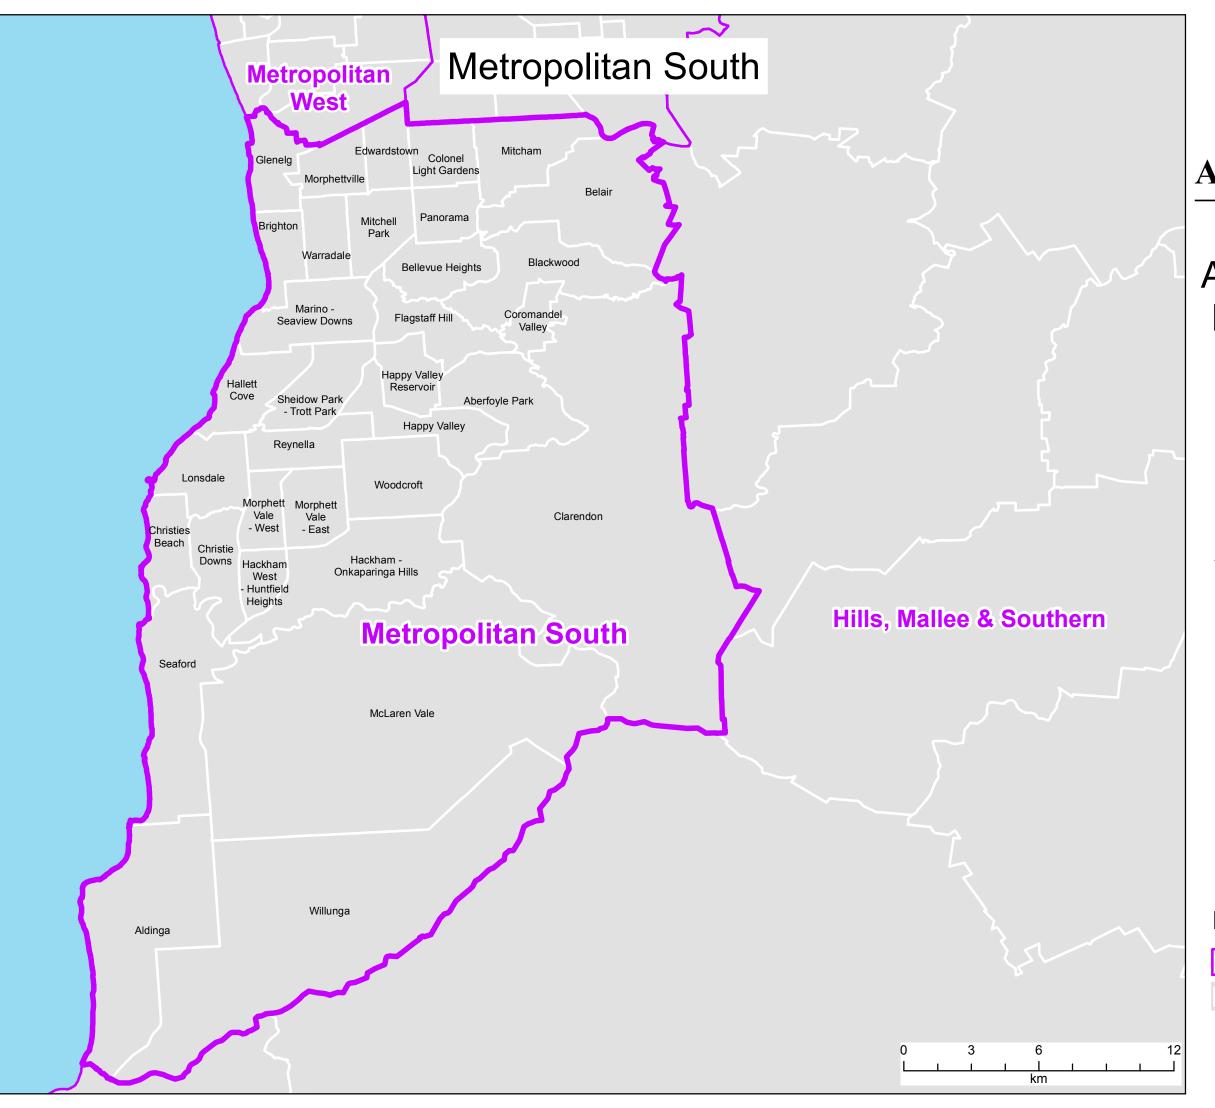

## Department of Health Aged Care Planning Regions displaying Statistical Areas Level 2 (SA2s)

Metropolitan South South Australia

Map 1 of 1

The Aged Care Planning Region boundaries displayed became effective in April 2018. They are based on Statistical Area Level 2 (SA2) boundaries from the Australian Bureau of Statistics Australian Statistical Geography Standard (ASGS) 2016.

## Legend

| 1                              |
|--------------------------------|
| Aged Care Planning Region 2018 |
|                                |

Statistical Area Level 2 (SA2)

This map has been produced to be viewed as A3 - Landscape.