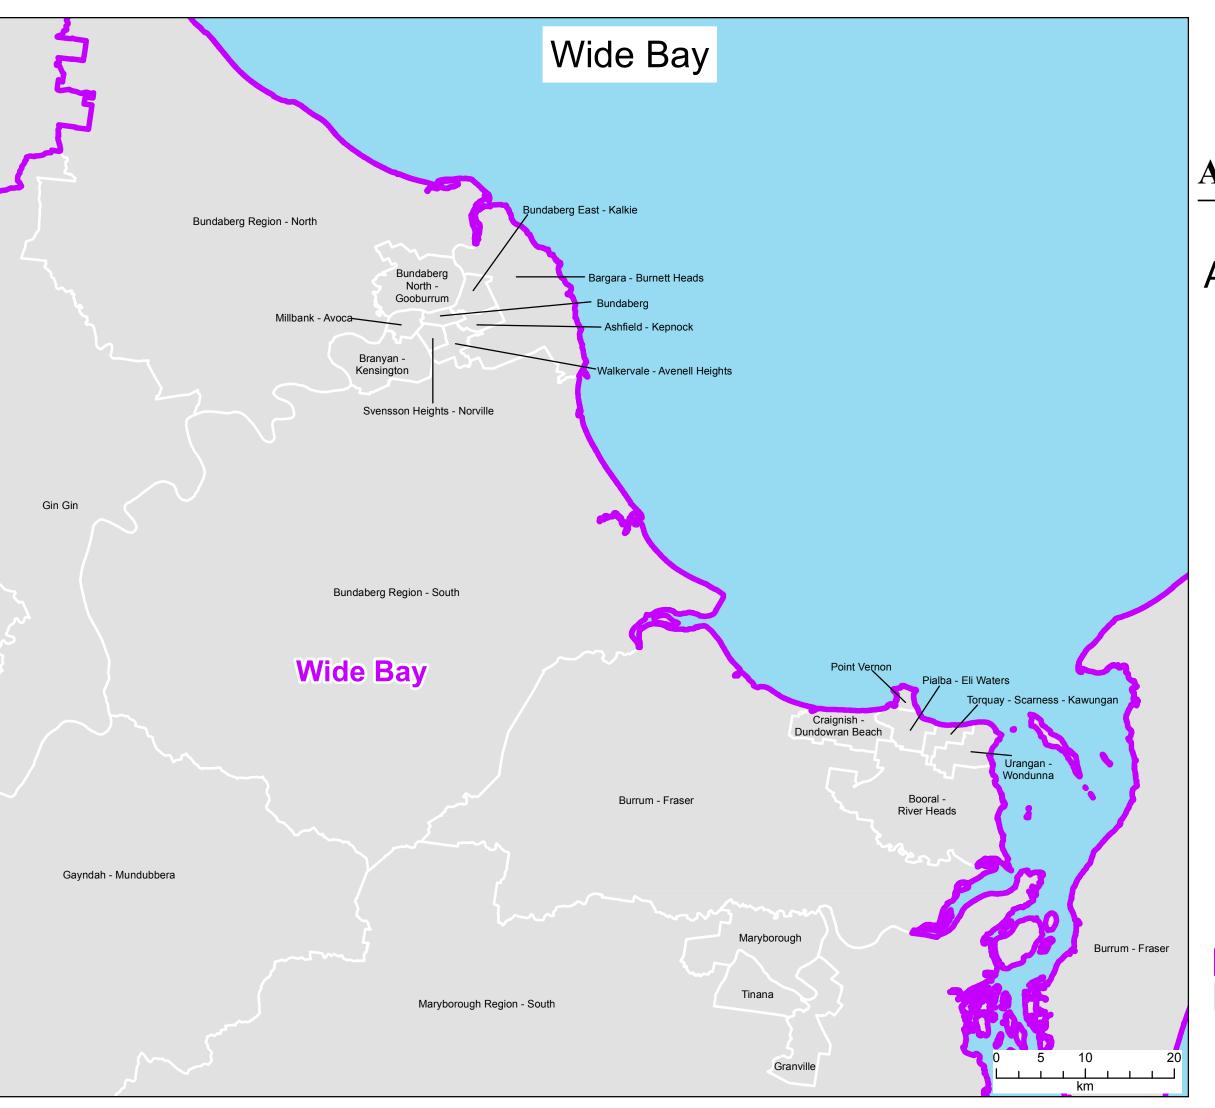

## Department of Health Aged Care Planning Regions displaying Statistical Areas Level 2 (SA2s)

Wide Bay Queensland

Map 2 of 2

The Aged Care Planning Region boundaries displayed became effective in April 2018. They are based on Statistical Area Level 2 (SA2) boundaries from the Australian Bureau of Statistics Australian Statistical Geography Standard (ASGS) 2016.

## Legend

| Aged Care Planning Region 201 |
|-------------------------------|
|                               |

Statistical Area Level 2 (SA2)

This map has been produced to be viewed as A3 - Landscape.

© Commonwealth of Australia 2018