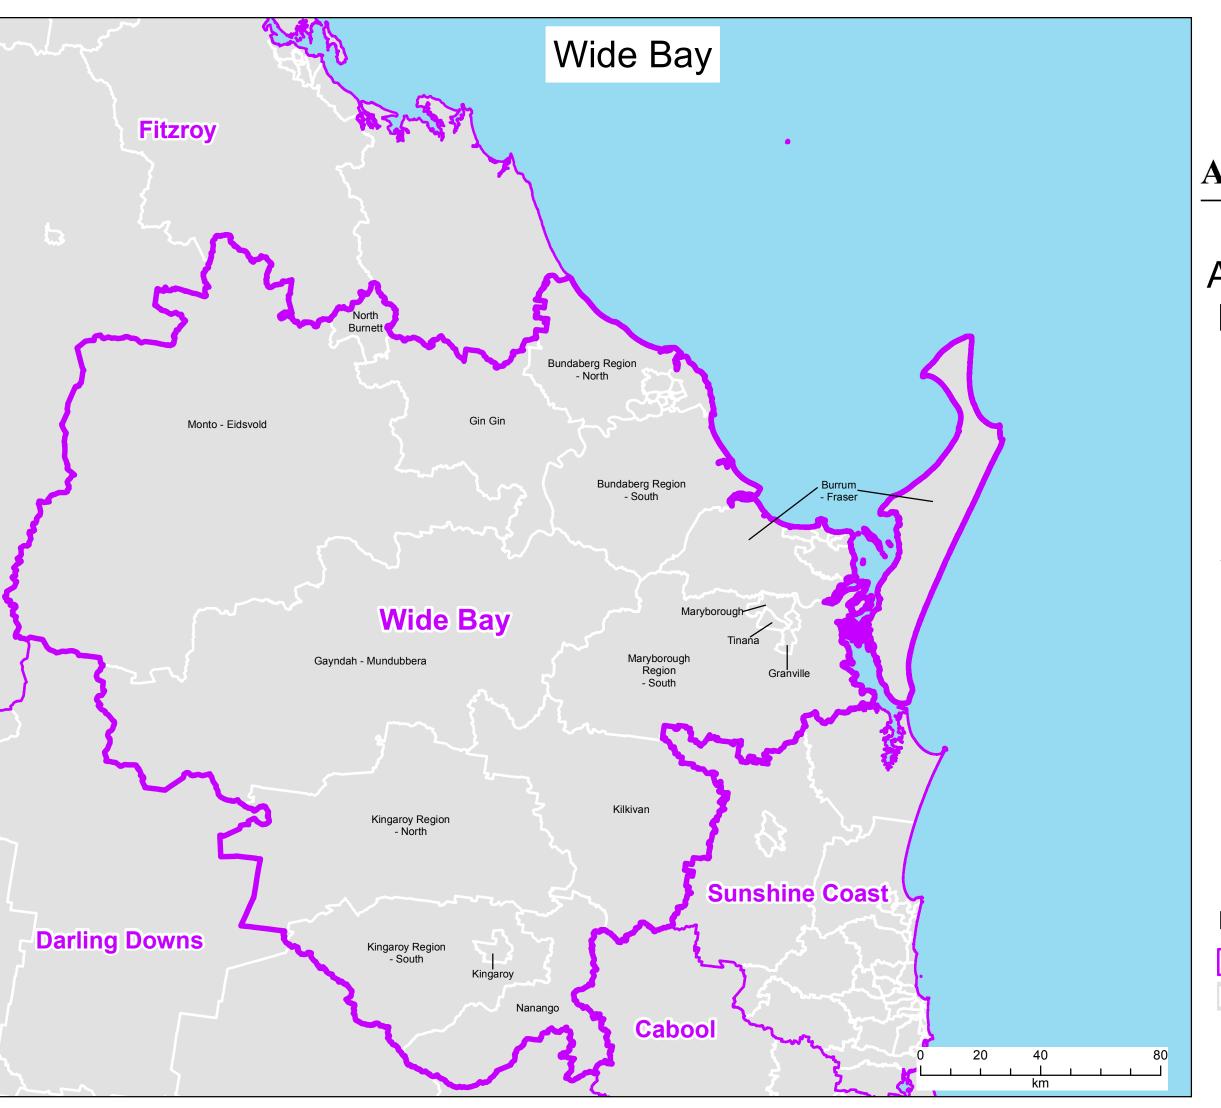

## **Department of Health**

Aged Care Planning Regions displaying Statistical Areas Level 2 (SA2s)

> Wide Bay Queensland

Map 1 of 2

The Aged Care Planning Region boundaries displayed became effective in April 2018. They are based on Statistical Area Level 2 (SA2) boundaries from the Australian Bureau of Statistics Australian Statistical Geography Standard (ASGS) 2016.

## Legend

| Aged Care Planning Region 2018   |
|----------------------------------|
| rigod odro i lammig riogion 2010 |

Statistical Area Level 2 (SA2)

This map has been produced to be viewed as A3 - Landscape.