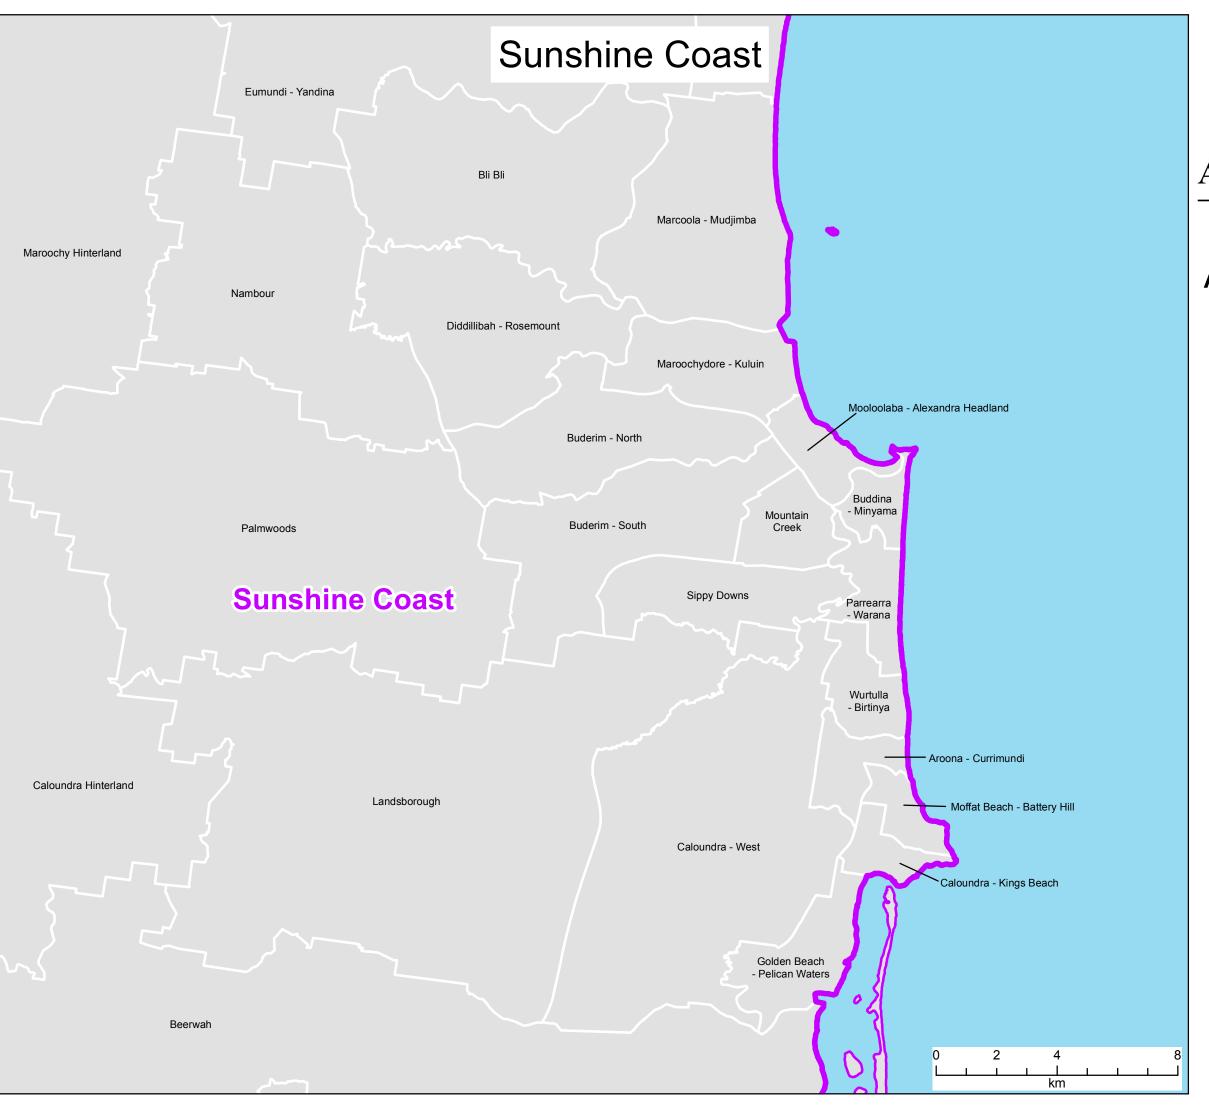

## **Department of Health**

Aged Care Planning Regions displaying Statistical Areas Level 2 (SA2s)

Sunshine Coast Queensland

Map 2 of 2

The Aged Care Planning Region boundaries displayed became effective in April 2018. They are based on Statistical Area Level 2 (SA2) boundaries from the Australian Bureau of Statistics Australian Statistical Geography Standard (ASGS) 2016.

## Legend

| Aged Care Planning Region 20 | <b>)18</b> |
|------------------------------|------------|
|                              |            |

Statistical Area Level 2 (SA2)

This map has been produced to be viewed as A3 - Landscape.