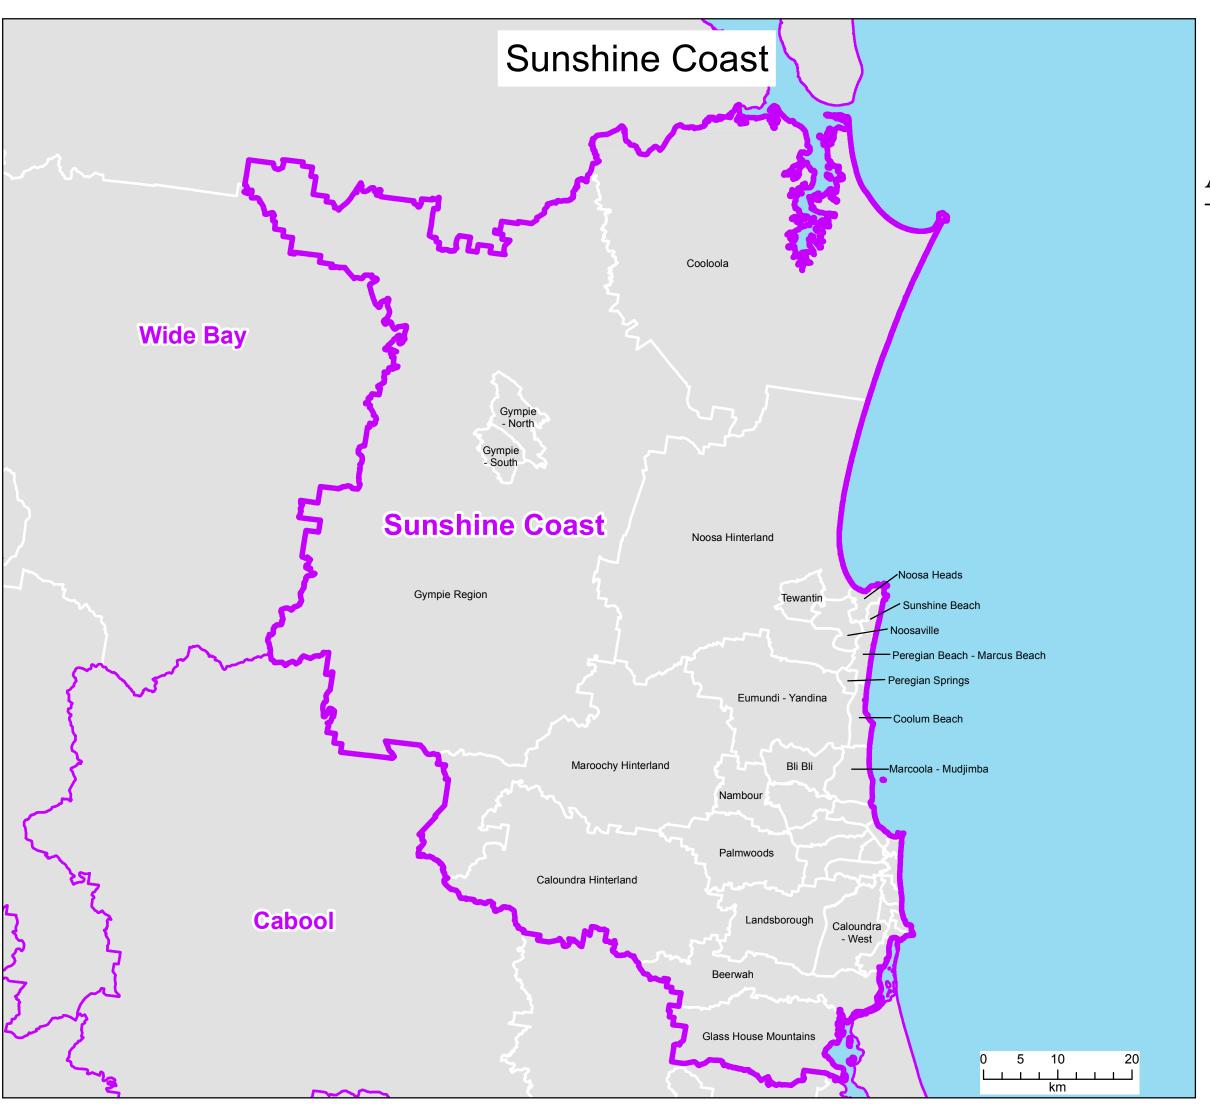

## **Department of Health**

Aged Care Planning Regions displaying Statistical Areas Level 2 (SA2s)

Sunshine Coast Queensland

Map 1 of 2

The Aged Care Planning Region boundaries displayed became effective in April 2018. They are based on Statistical Area Level 2 (SA2) boundaries from the Australian Bureau of Statistics Australian Statistical Geography Standard (ASGS) 2016.

## Legend

| Aged Care Planning Region 2018 |
|--------------------------------|
|                                |

Statistical Area Level 2 (SA2)

This map has been produced to be viewed as A3 - Landscape.