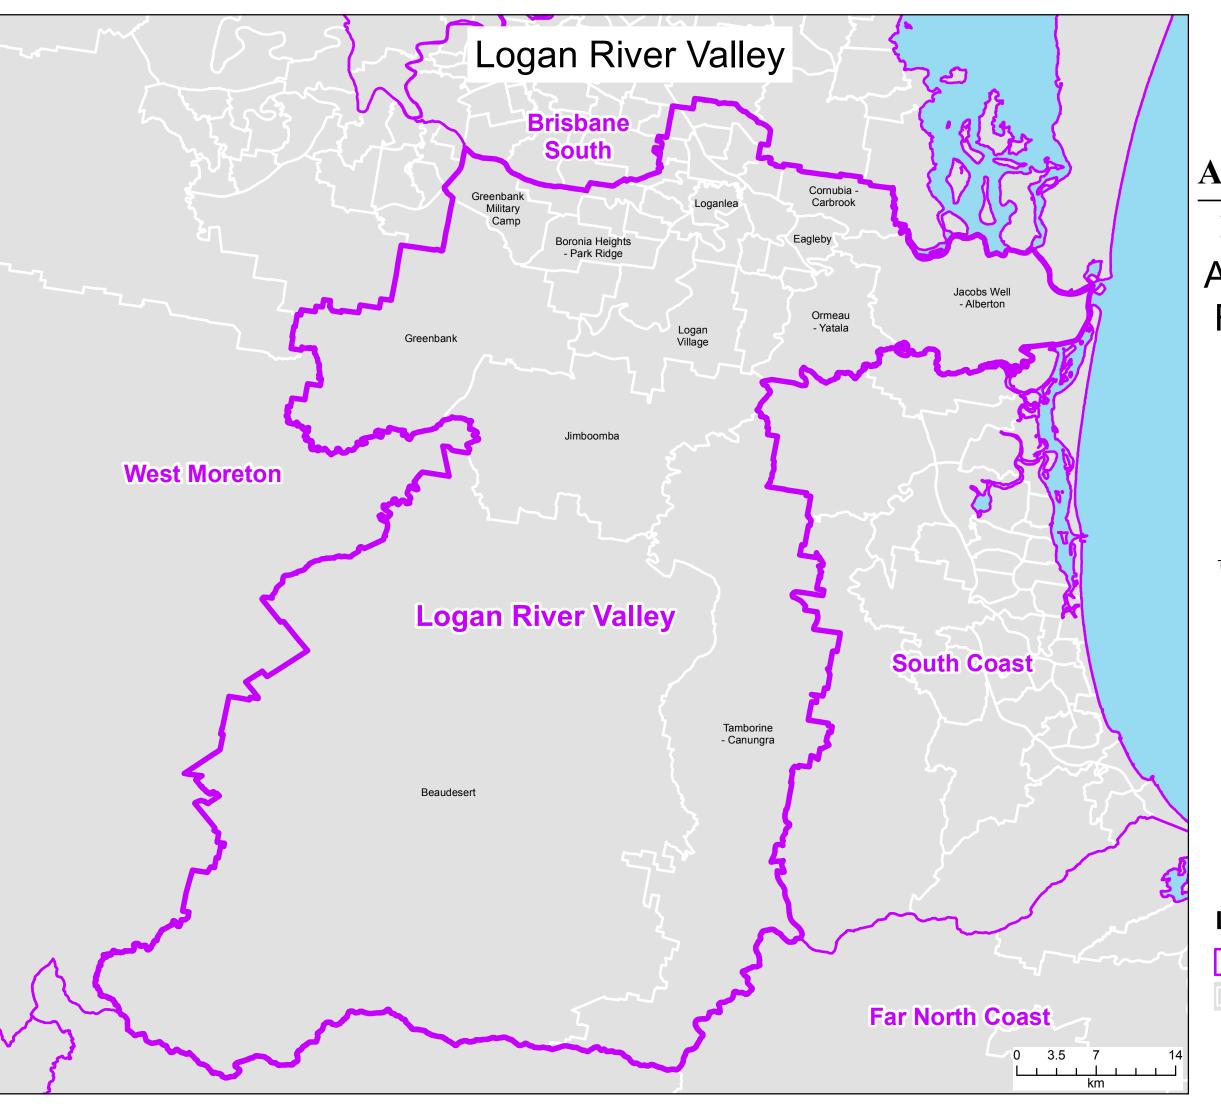

## Department of Health Aged Care Planning Regions displaying Statistical Areas Level 2 (SA2s)

Logan River Valley

Queensland

Map 1 of 2

The Aged Care Planning Region boundaries displayed became effective in April 2018. They are based on Statistical Area Level 2 (SA2) boundaries from the Australian Bureau of Statistics Australian Statistical Geography Standard (ASGS) 2016.

## Legend

| Aged Care Planning Region 2018 |
|--------------------------------|
| Aged Care Flamming Region 2010 |

Statistical Area Level 2 (SA2)

This map has been produced to be viewed as A3 - Landscape.