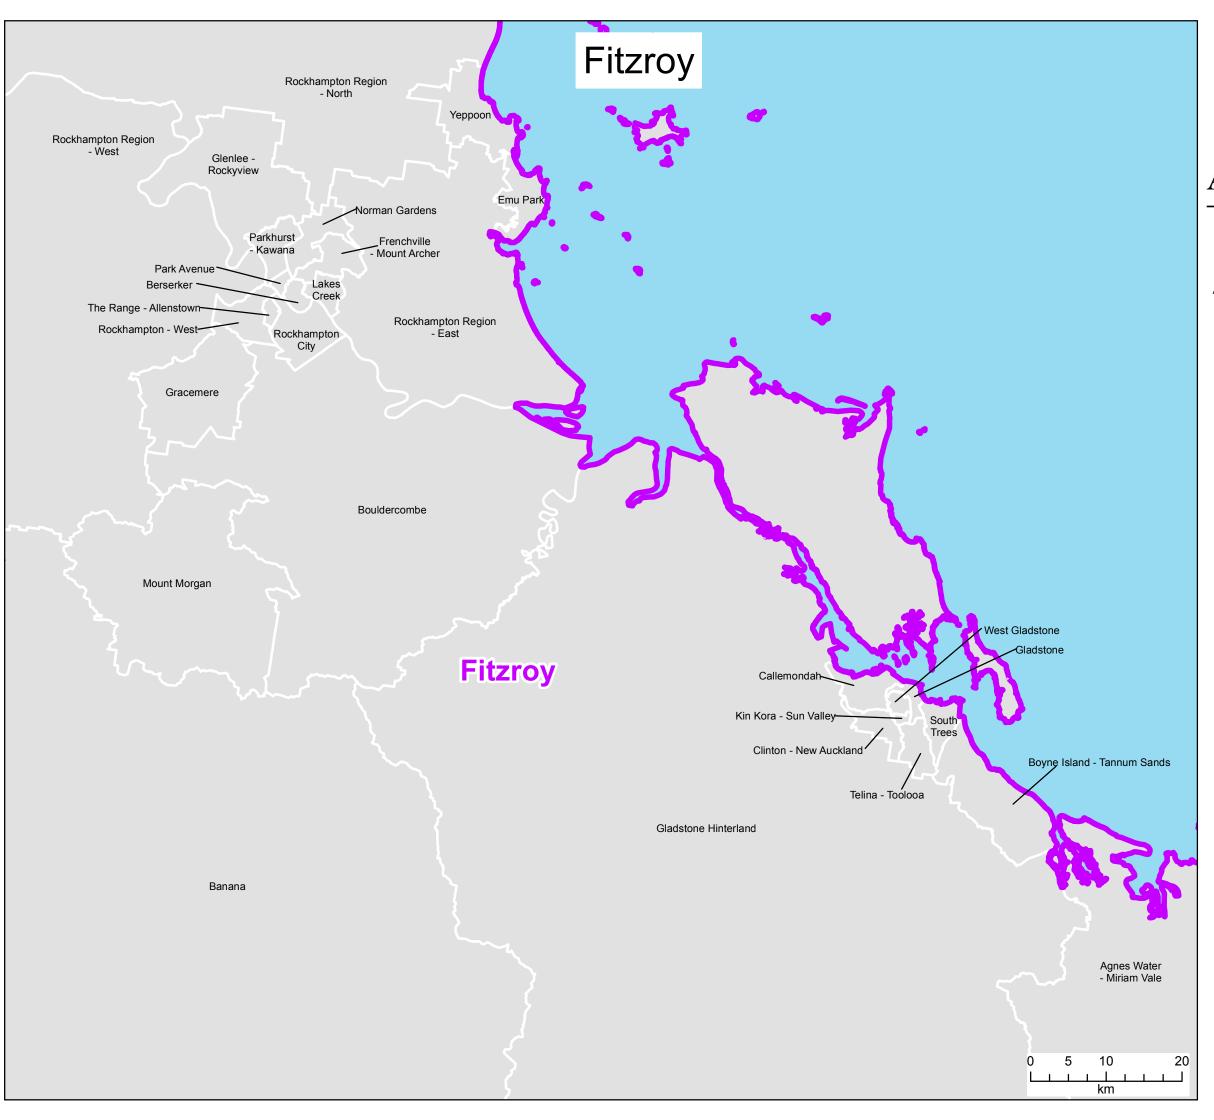

## Department of Health Aged Care Planning Regions displaying Statistical Areas Level 2 (SA2s)

Fitzroy Queensland

Map 2 of 2

The Aged Care Planning Region boundaries displayed became effective in April 2018. They are based on Statistical Area Level 2 (SA2) boundaries from the Australian Bureau of Statistics Australian Statistical Geography Standard (ASGS) 2016.

## Legend

| Aged Care Planning Region 201 |
|-------------------------------|
|                               |

Statistical Area Level 2 (SA2)

This map has been produced to be viewed as A3 - Landscape.

© Commonwealth of Australia 2018