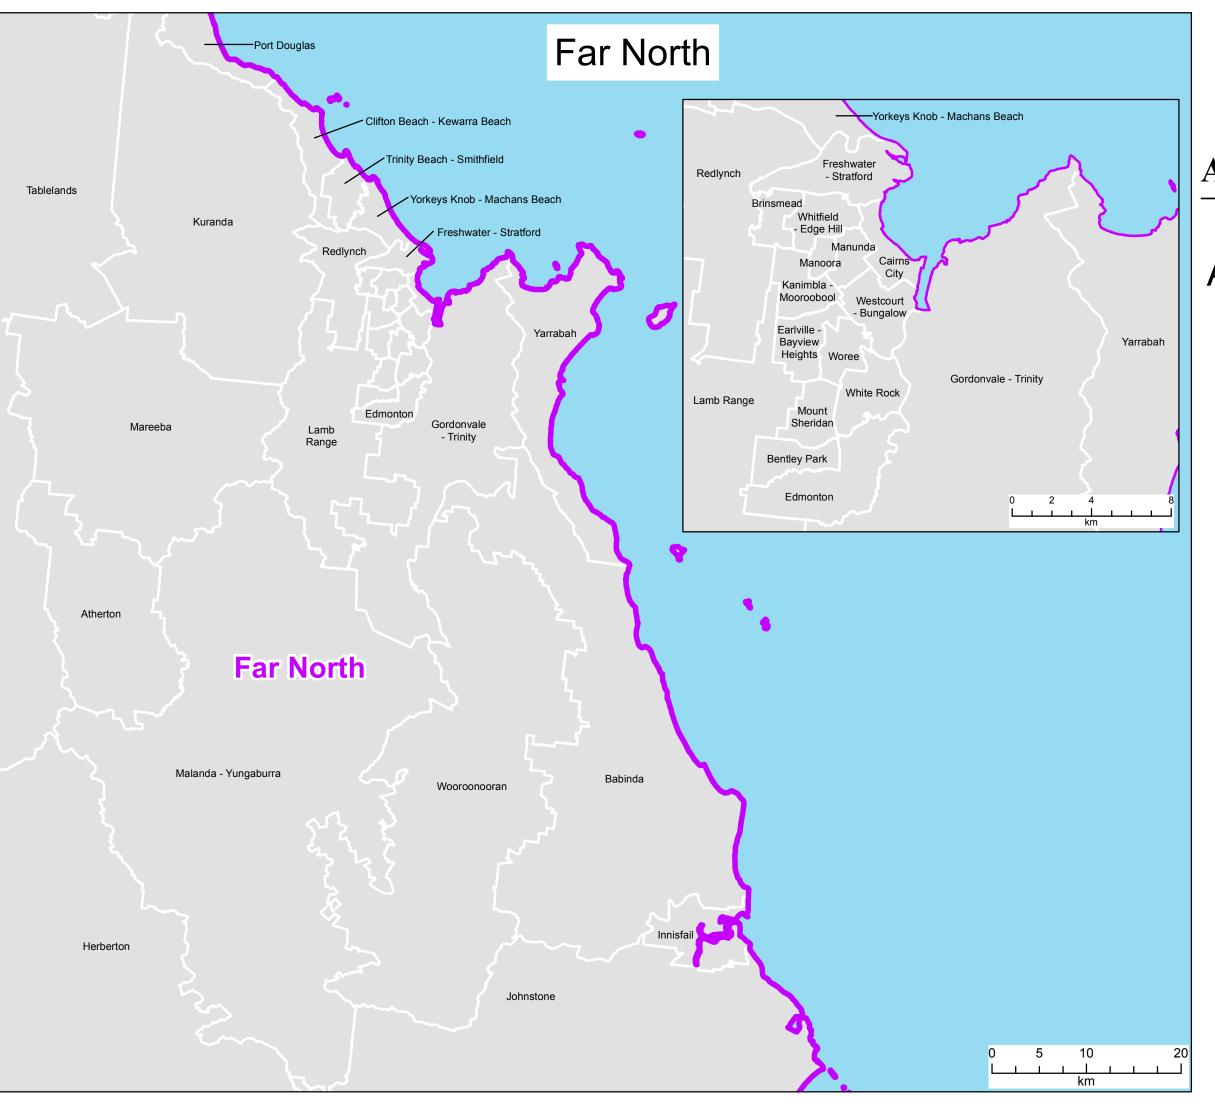

## Department of Health Aged Care Planning Regions displaying Statistical Areas Level 2 (SA2s)

Far North Queensland

Map 2 of 2

The Aged Care Planning Region boundaries displayed became effective in April 2018. They are based on Statistical Area Level 2 (SA2) boundaries from the Australian Bureau of Statistics Australian Statistical Geography Standard (ASGS) 2016.

## Legend

| Aged Care Planning Region 2018 |
|--------------------------------|
|                                |

Statistical Area Level 2 (SA2)

This map has been produced to be viewed as A3 - Landscape.