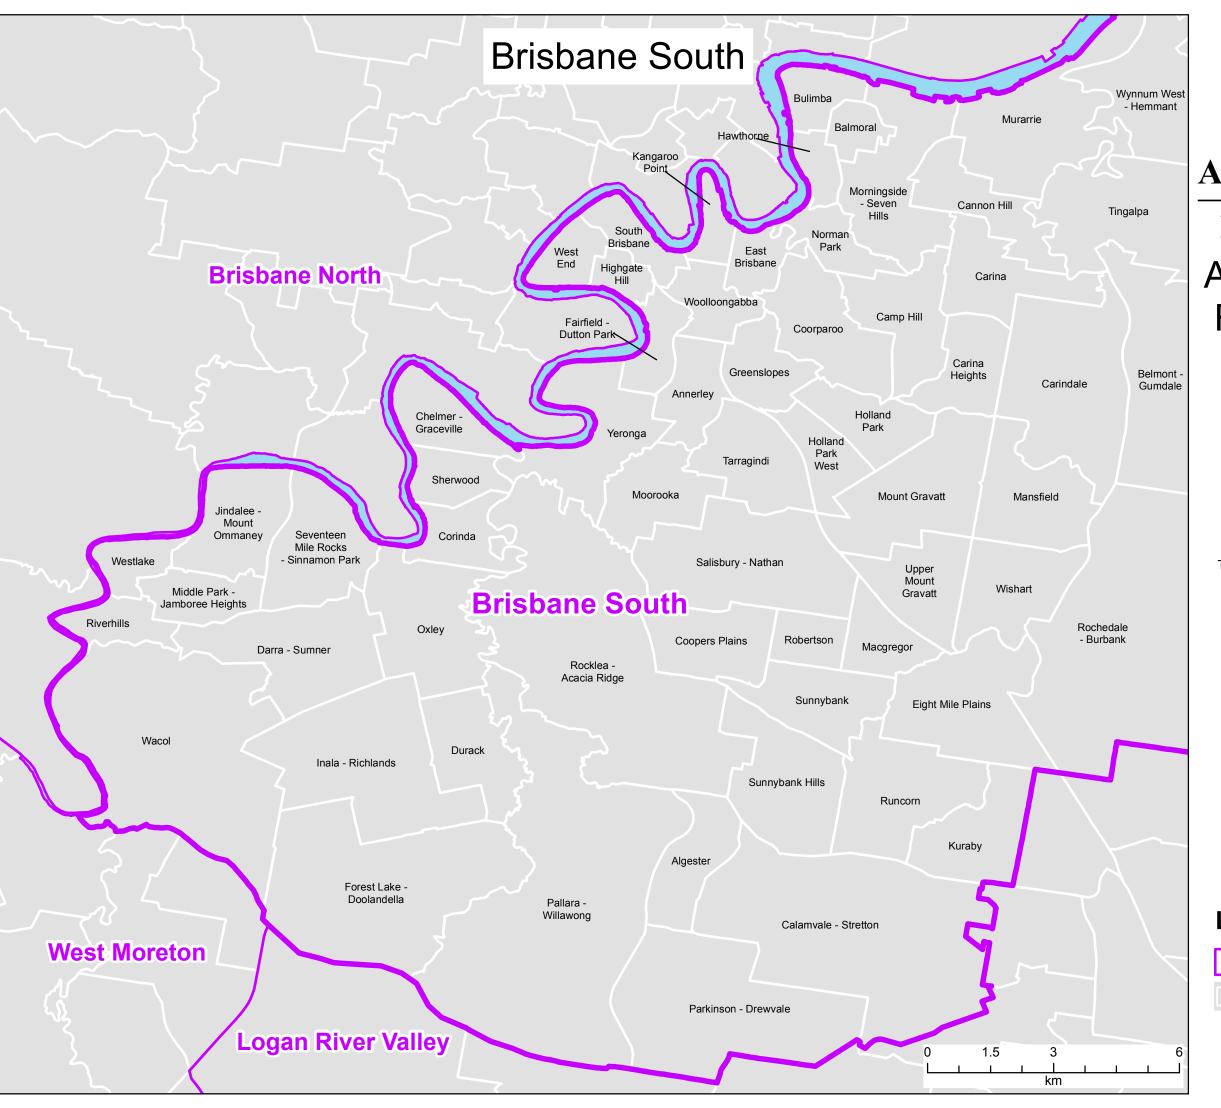

## Department of Health Aged Care Planning Regions displaying Statistical Areas Level 2 (SA2s)

Brisbane South Queensland

Map 2 of 2

The Aged Care Planning Region boundaries displayed became effective in April 2018. They are based on Statistical Area Level 2 (SA2) boundaries from the Australian Bureau of Statistics Australian Statistical Geography Standard (ASGS) 2016.

## Legend

| Aged Care Planning Region 20 | 18 |
|------------------------------|----|
|                              |    |

Statistical Area Level 2 (SA2)

This map has been produced to be viewed as A3 - Landscape.