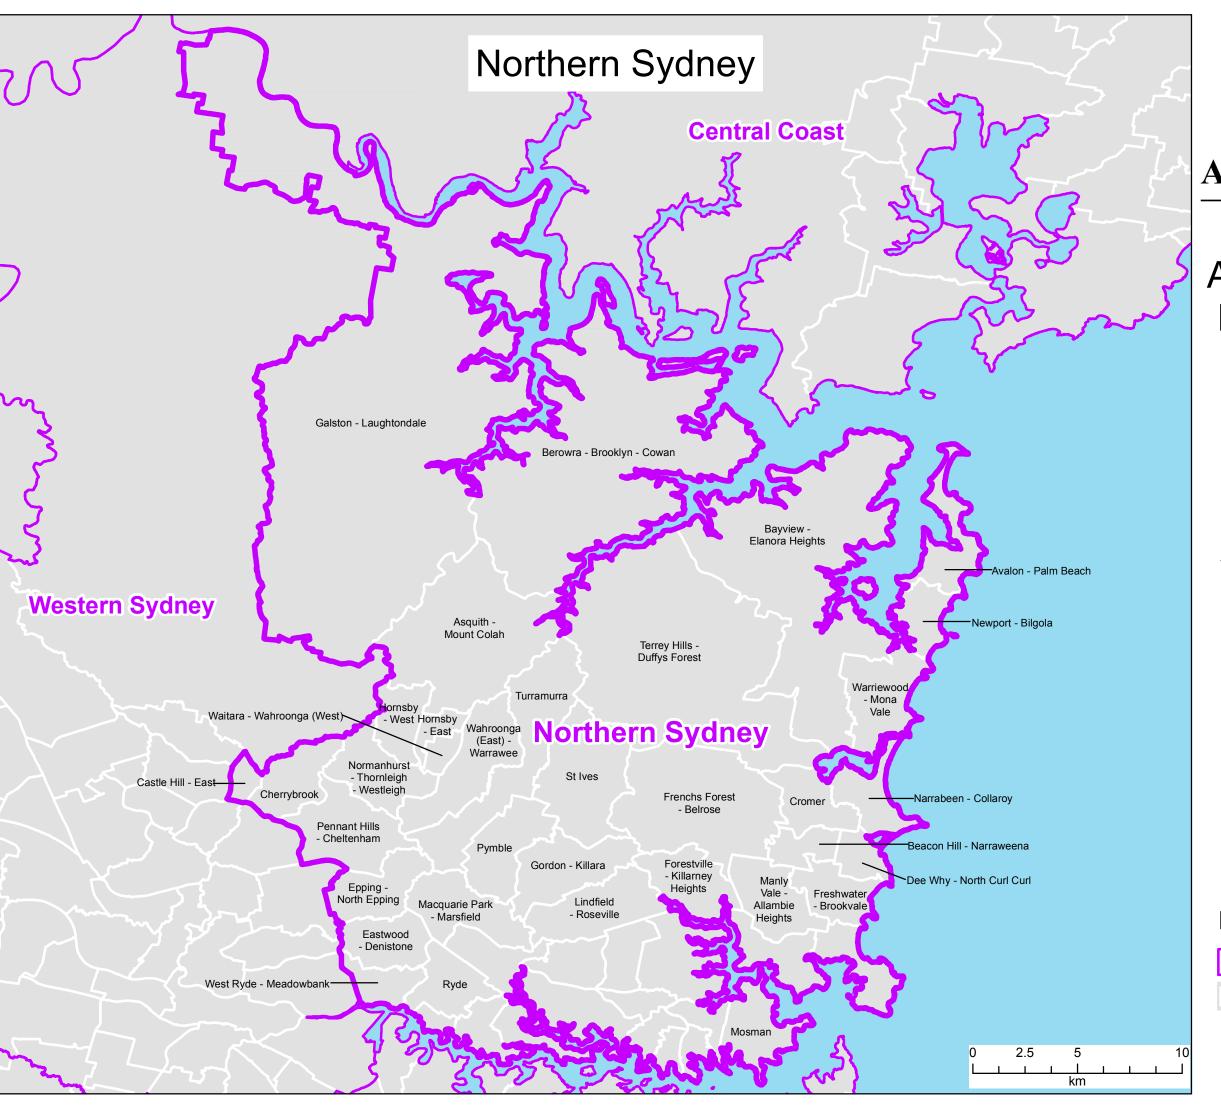

## Department of Health Aged Care Planning Regions displaying

Statistical Areas Level 2 (SA2s)

Northern Sydney New South Wales

Map 1 of 2

The Aged Care Planning Region boundaries displayed became effective in April 2018. They are based on Statistical Area Level 2 (SA2) boundaries from the Australian Bureau of Statistics Australian Statistical Geography Standard (ASGS) 2016.

## Legend

|  | Aged Care Planning Region 2018 |
|--|--------------------------------|
|  |                                |

This map has been produced to be viewed as A3 - Landscape.

Statistical Area Level 2 (SA2)