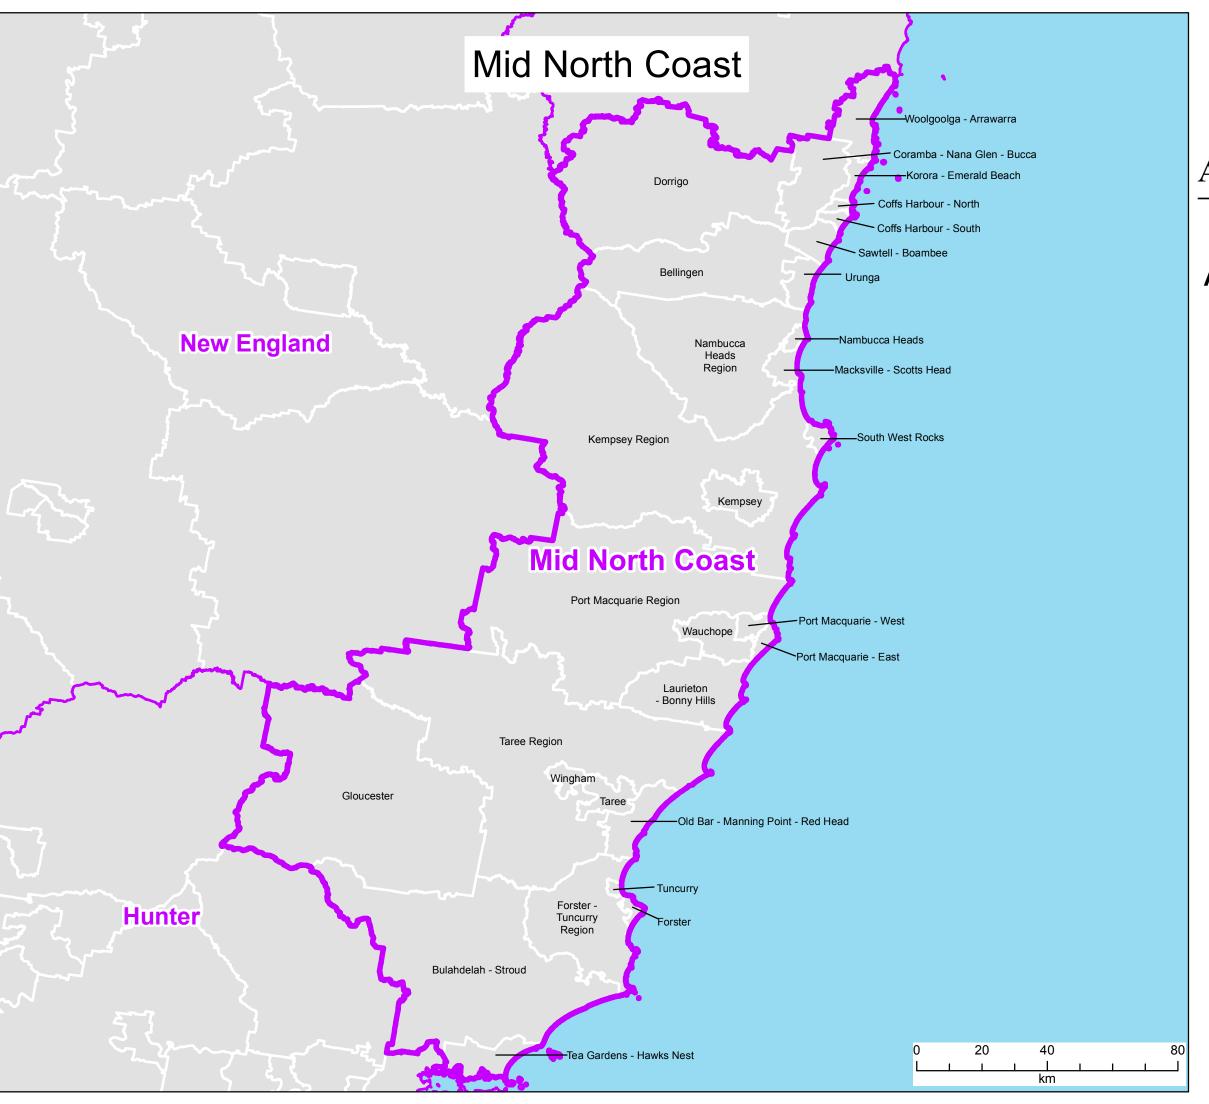

## Department of Health Aged Care Planning Regions displaying Statistical Areas Level 2 (SA2s)

Mid North Coast New South Wales

Map 1 of 1

The Aged Care Planning Region boundaries displayed became effective in April 2018. They are based on Statistical Area Level 2 (SA2) boundaries from the Australian Bureau of Statistics Australian Statistical Geography Standard (ASGS) 2016.

## Legend

| 1                              |
|--------------------------------|
| Aged Care Planning Region 2018 |
|                                |

Statistical Area Level 2 (SA2)

This map has been produced to be viewed as A3 - Landscape.