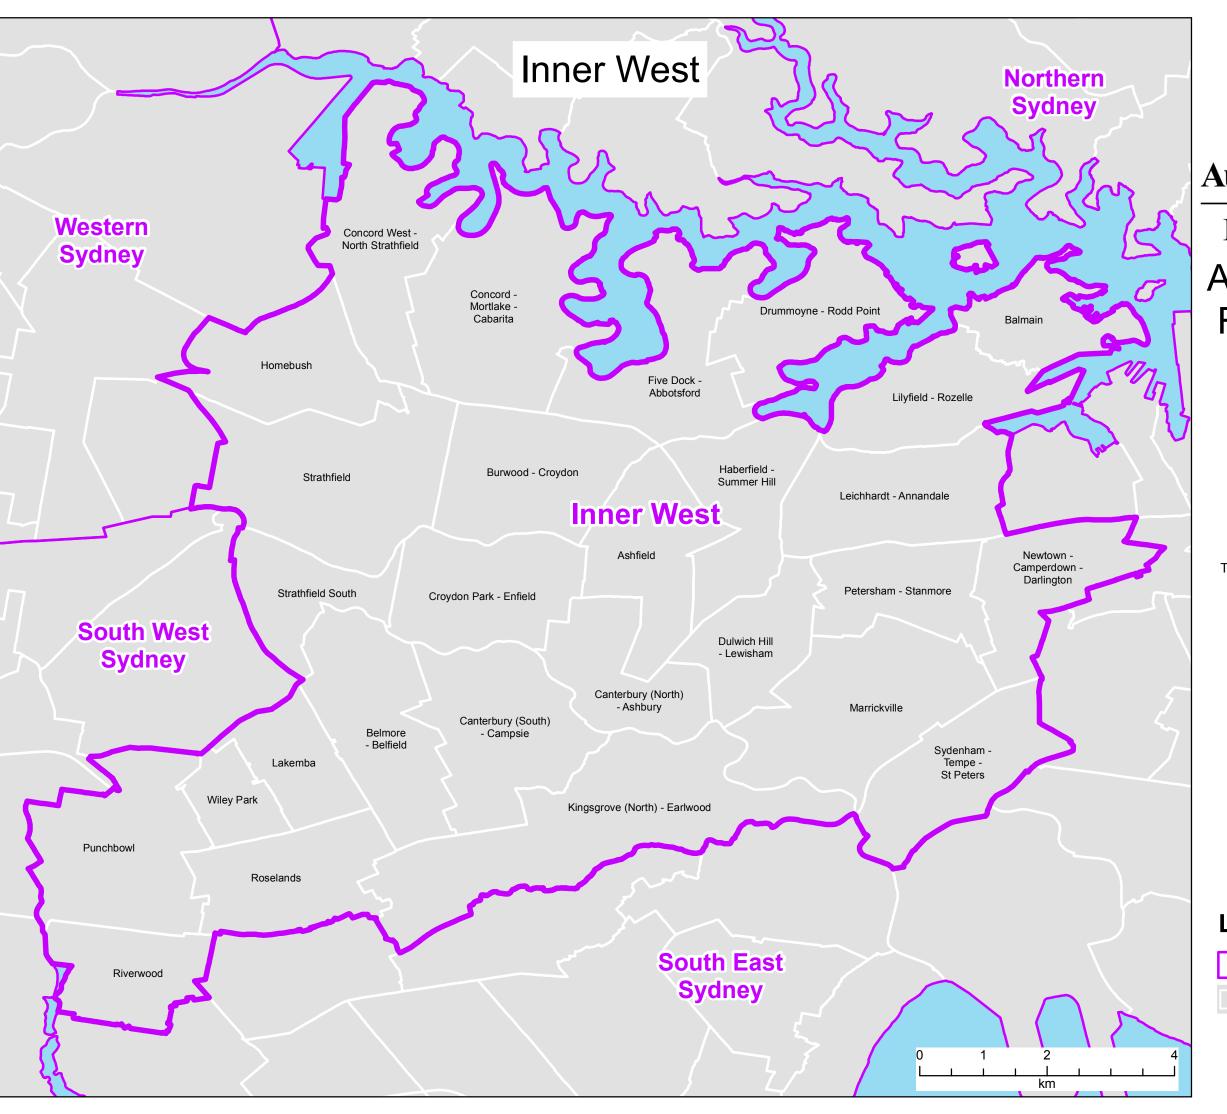

## **Australian Government**

## Department of Health Aged Care Planning Regions displaying Statistical Areas Level 2 (SA2s)

Inner West New South Wales

Map 1 of 1

The Aged Care Planning Region boundaries displayed became effective in April 2018. They are based on Statistical Area Level 2 (SA2) boundaries from the Australian Bureau of Statistics Australian Statistical Geography Standard (ASGS) 2016.

## Legend

| Aged Care Planning Region 201 |
|-------------------------------|
|                               |

Statistical Area Level 2 (SA2)

This map has been produced to be viewed as A3 - Landscape.

© Commonwealth of Australia 2018