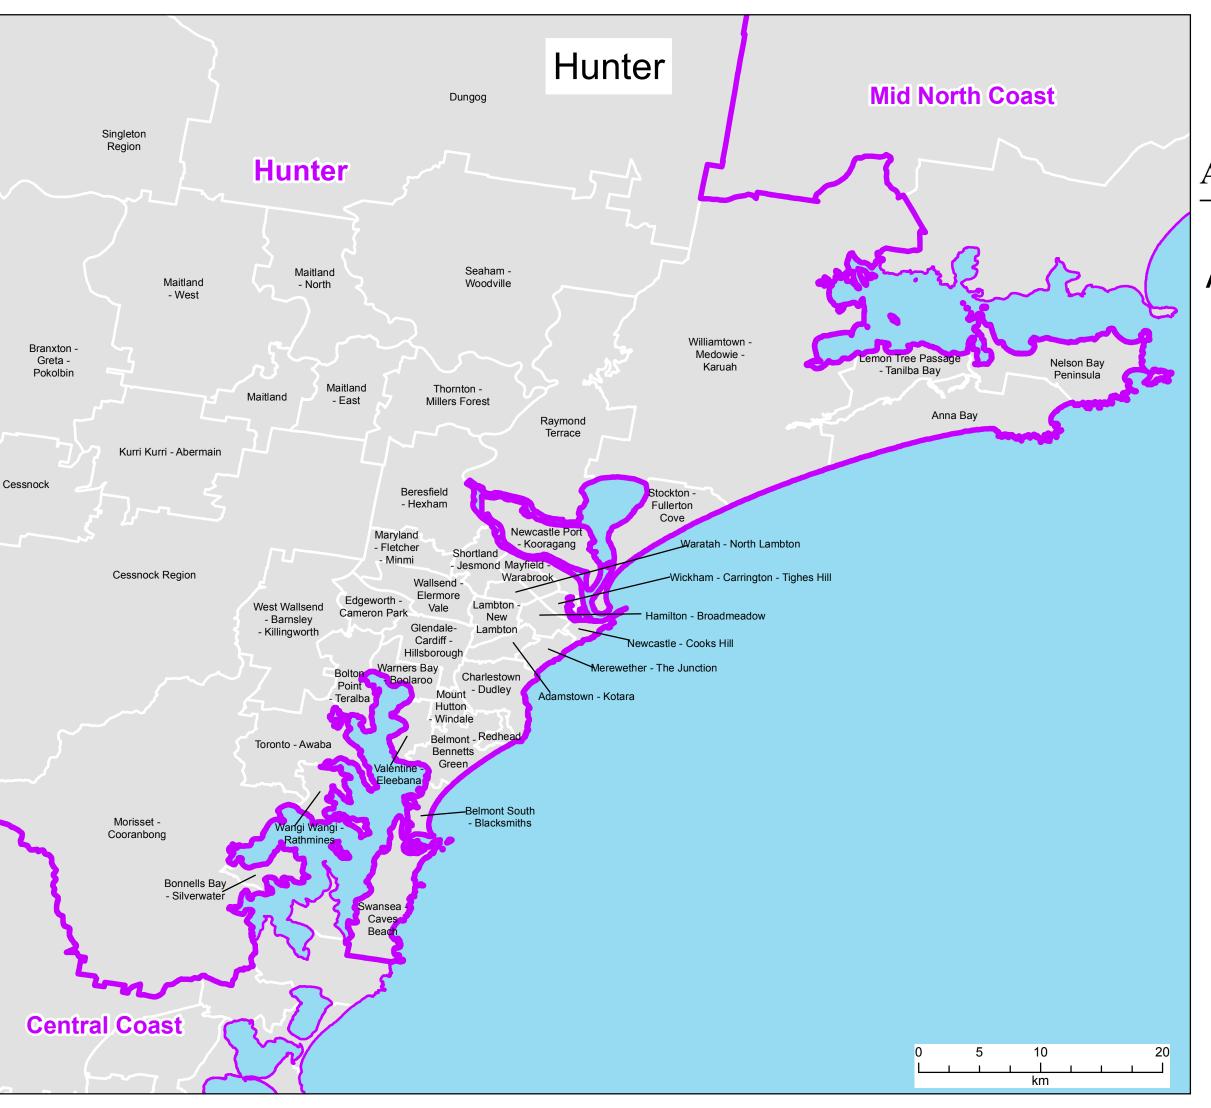

## Department of Health Aged Care Planning Regions displaying Statistical Areas Level 2 (SA2s)

Hunter New South Wales

Map 2 of 2

The Aged Care Planning Region boundaries displayed became effective in April 2018. They are based on Statistical Area Level 2 (SA2) boundaries from the Australian Bureau of Statistics Australian Statistical Geography Standard (ASGS) 2016.

## Legend

| Aged Care Planning Region 201 | 8 |
|-------------------------------|---|
|                               |   |

Statistical Area Level 2 (SA2)

This map has been produced to be viewed as A3 - Landscape.