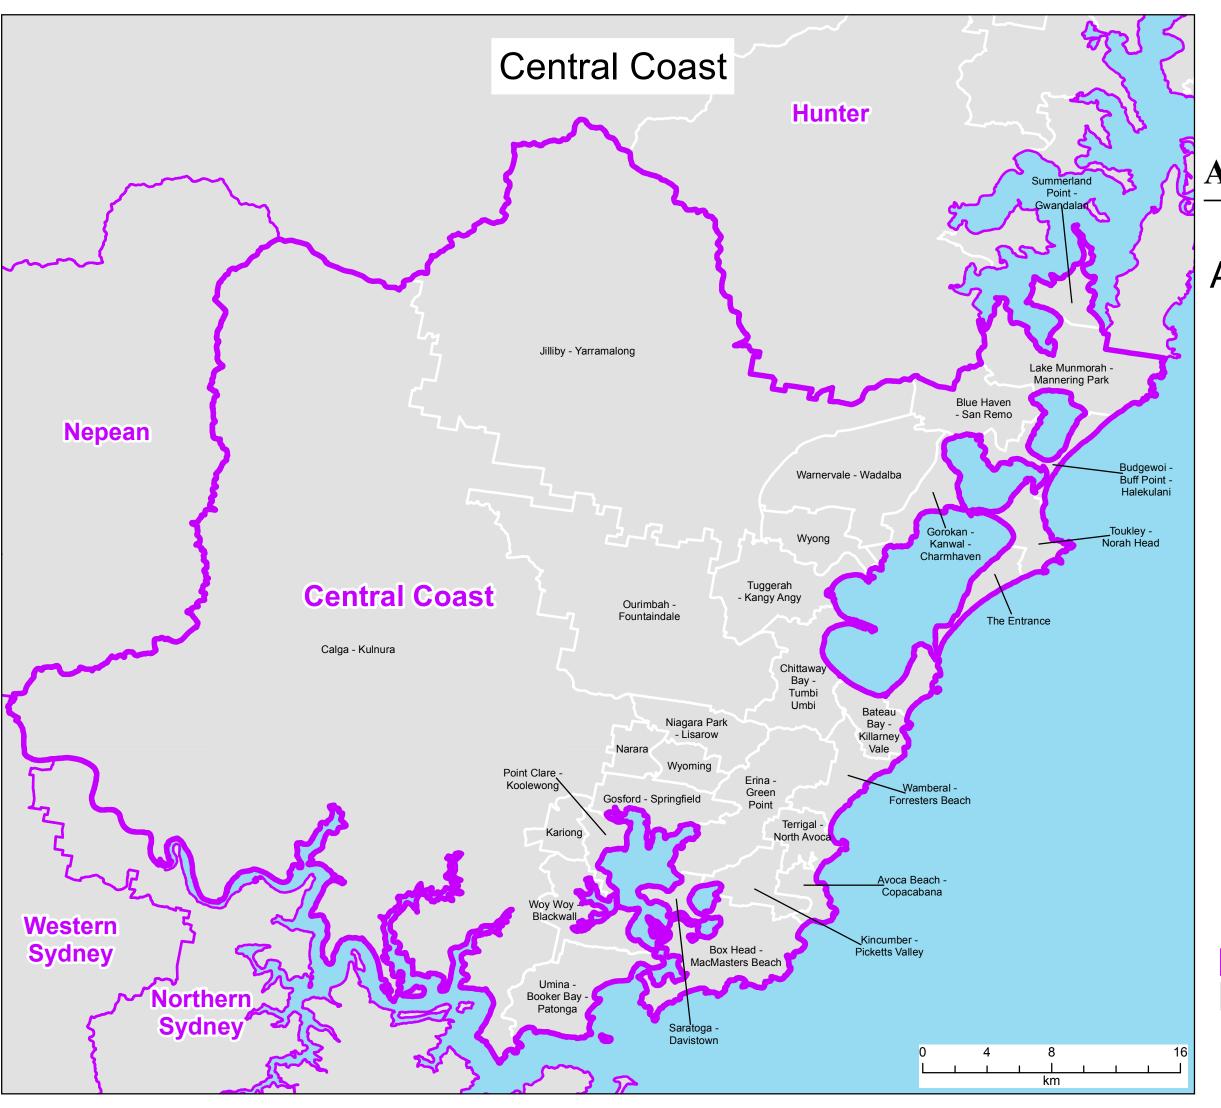

## Department of Health Aged Care Planning Regions displaying Statistical Areas Level 2 (SA2s)

Central Coast New South Wales

Map 1 of 1

The Aged Care Planning Region boundaries displayed became effective in April 2018. They are based on Statistical Area Level 2 (SA2) boundaries from the Australian Bureau of Statistics Australian Statistical Geography Standard (ASGS) 2016.

## Legend

| Aged Care Planning Region 2018 |
|--------------------------------|
|                                |

Statistical Area Level 2 (SA2)

This map has been produced to be viewed as A3 - Landscape.