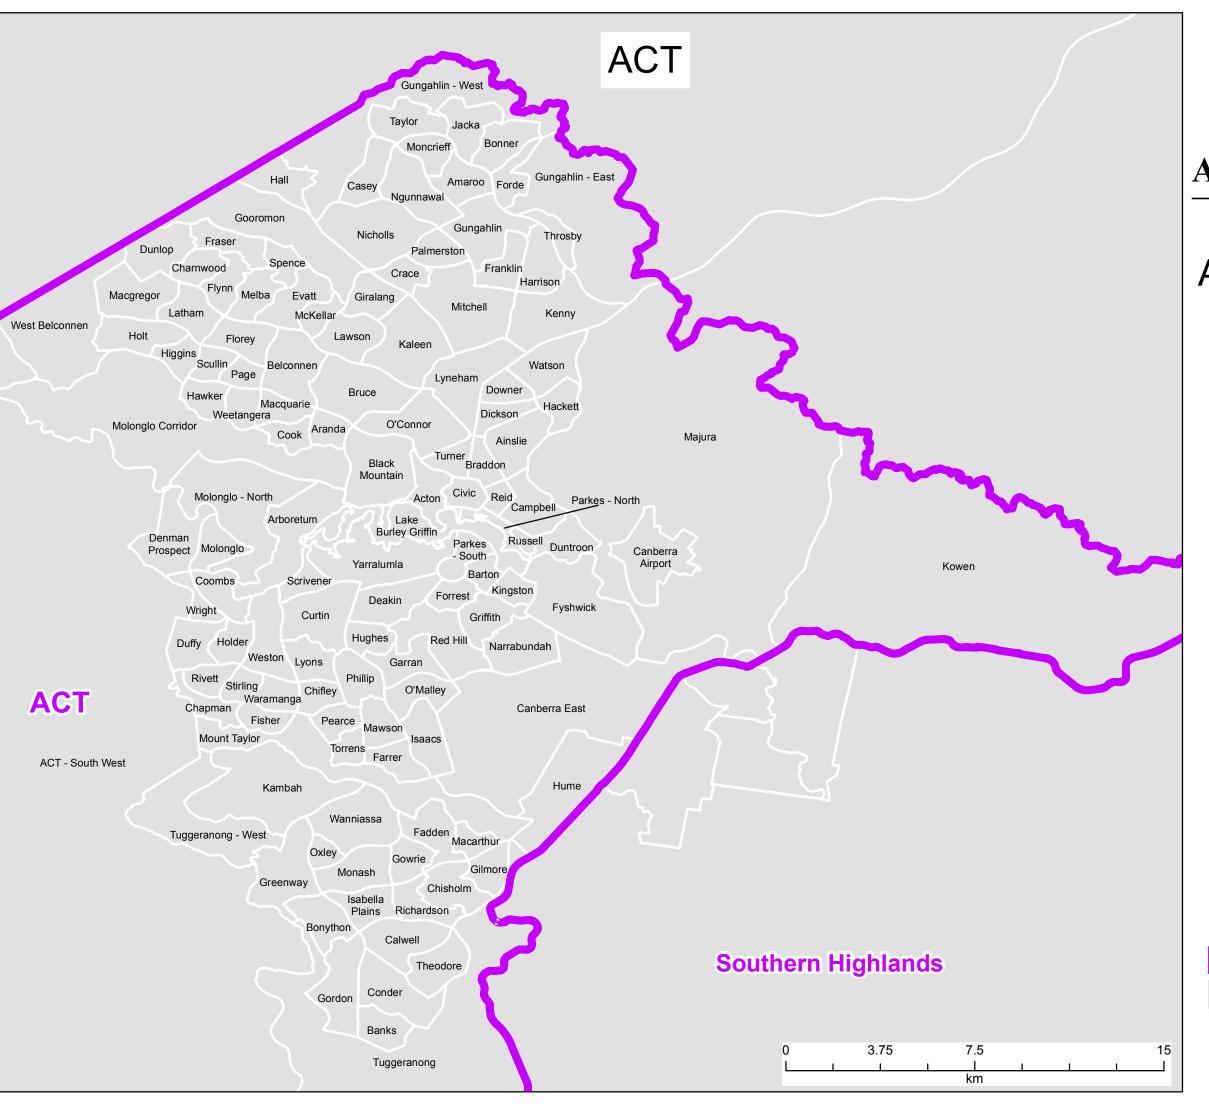

## Department of Health Aged Care Planning

Regions displaying
Statistical Areas
Level 2 (SA2s)

## ACT Australian Capital Territory

Map 2 of 2

The Aged Care Planning Region boundaries displayed became effective in April 2018. They are based on Statistical Area Level 2 (SA2) boundaries from the Australian Bureau of Statistics Australian Statistical Geography Standard (ASGS) 2016.

## Legend

| Aged Care Planning Region 2018 |
|--------------------------------|
| Statistical Area Level 2 (SA2) |

This map has been produced to be viewed as A3 - Landscape.

© Commonwealth of Australia 2018