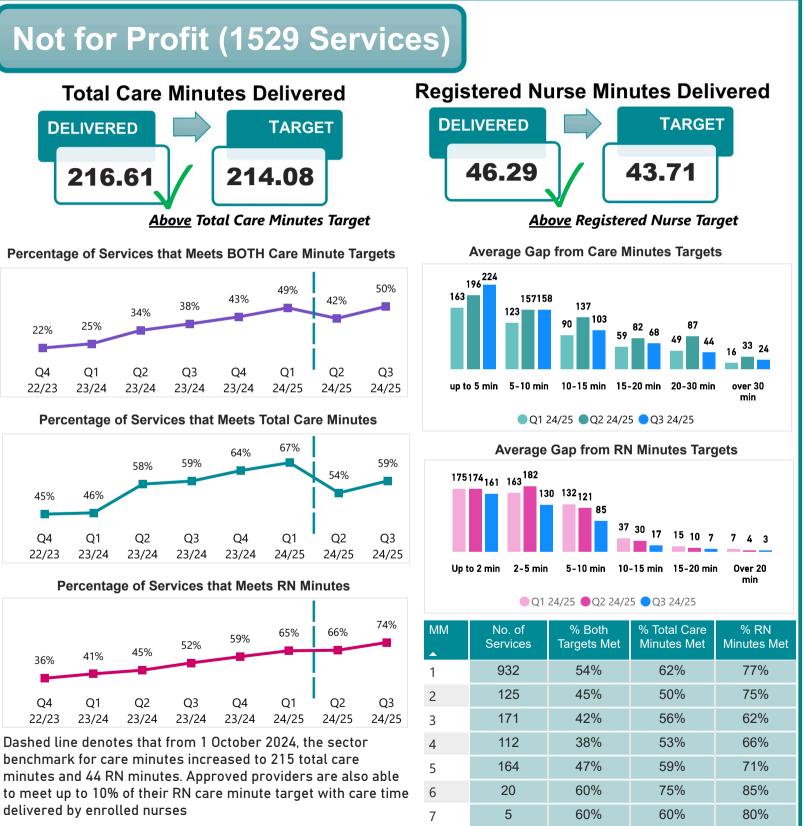

## Care Minutes in Residential Aged Care - By Provider Type (as reported in the Quarterly Financial Report)