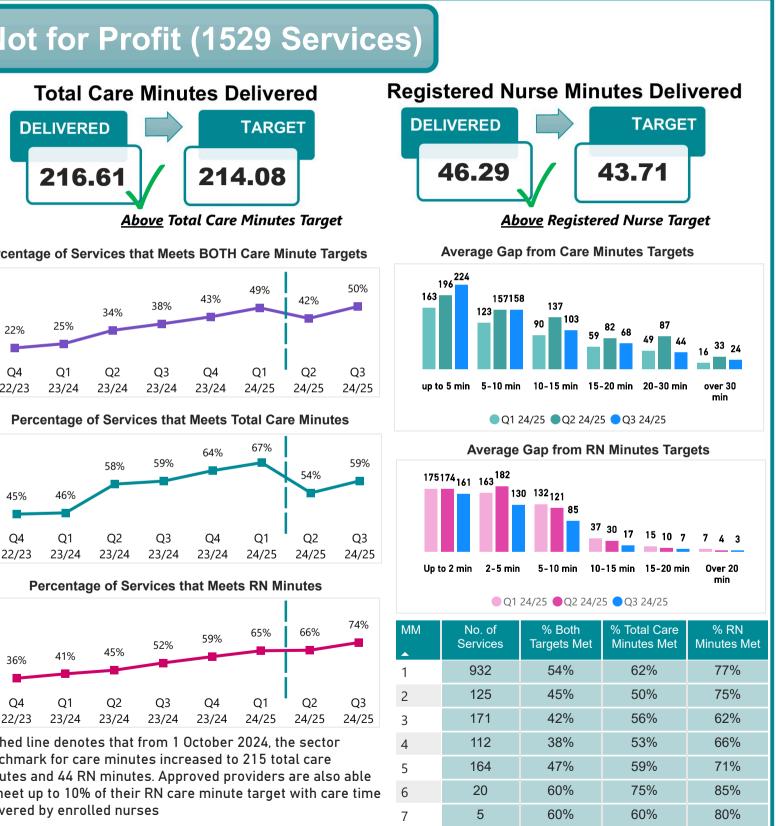

## Care Minutes in Residential Aged Care - By Provider Type (as reported in the Quarterly Financial Report)