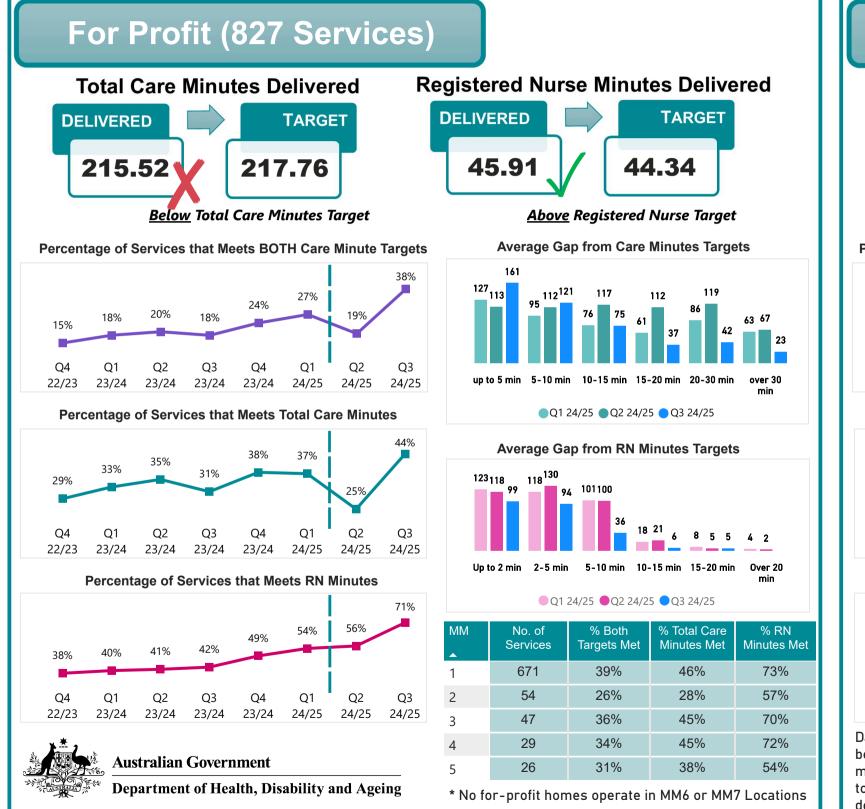

## Care Minutes in Residential Aged Care - By Provider Type (as reported in the Quarterly Financial Report)