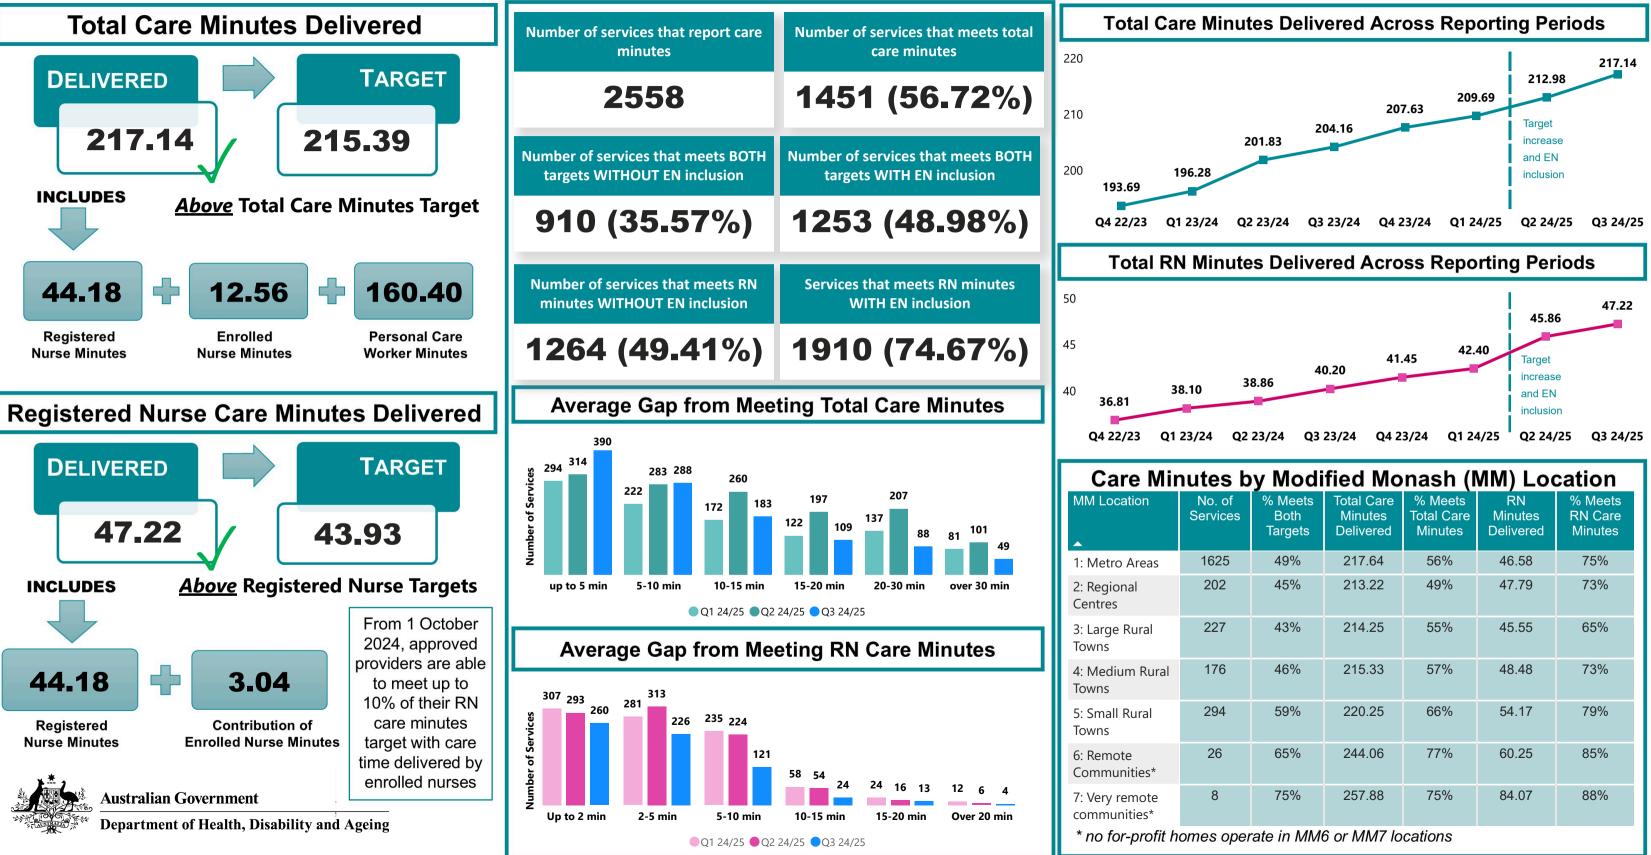

# Care Minutes in Residential Aged Care in January - March 2025

| utes by Modified Monash (MM) Location |                            |                                    |                                  |                            |                               |  |  |  |  |  |
|---------------------------------------|----------------------------|------------------------------------|----------------------------------|----------------------------|-------------------------------|--|--|--|--|--|
| No. of<br>Services                    | % Meets<br>Both<br>Targets | Total Care<br>Minutes<br>Delivered | % Meets<br>Total Care<br>Minutes | RN<br>Minutes<br>Delivered | % Meets<br>RN Care<br>Minutes |  |  |  |  |  |
| 1625                                  | 49%                        | 217.64                             | 56%                              | 46.58                      | 75%                           |  |  |  |  |  |
| 202                                   | 45%                        | 213.22                             | 49%                              | 47.79                      | 73%                           |  |  |  |  |  |
| 227                                   | 43%                        | 214.25                             | 55%                              | 45.55                      | 65%                           |  |  |  |  |  |
| 176                                   | 46%                        | 215.33                             | 57%                              | 48.48                      | 73%                           |  |  |  |  |  |
| 294                                   | 59%                        | 220.25                             | 66%                              | 54.17                      | 79%                           |  |  |  |  |  |
| 26                                    | 65%                        | 244.06                             | 77%                              | 60.25                      | 85%                           |  |  |  |  |  |
| 8                                     | 75%                        | 257.88                             | 75%                              | 84.07                      | 88%                           |  |  |  |  |  |
| omes operate in MM6 or MM7 locations  |                            |                                    |                                  |                            |                               |  |  |  |  |  |