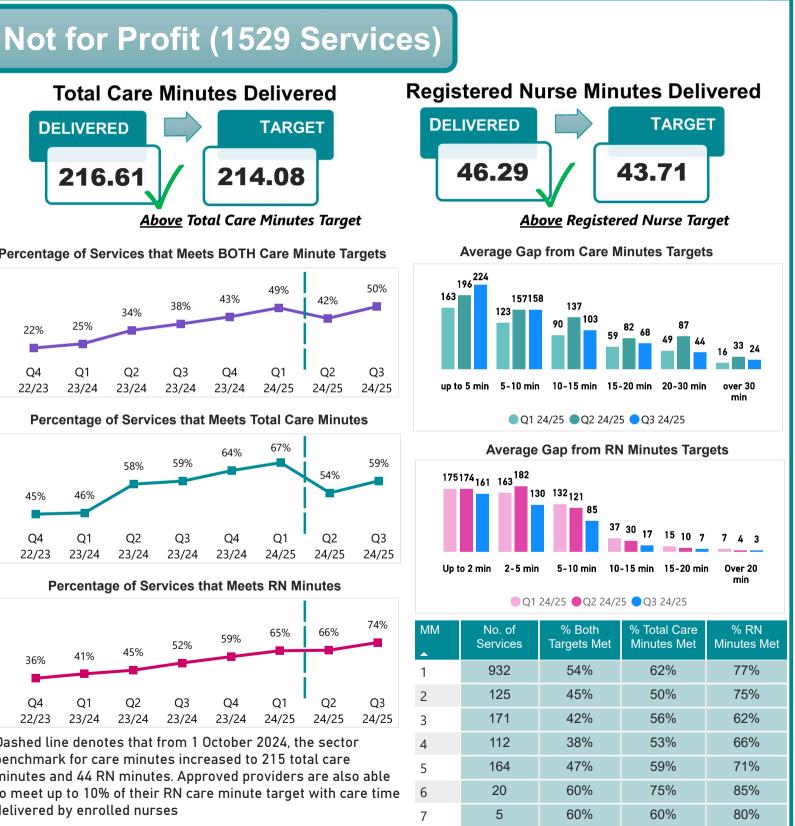

## Care Minutes in Residential Aged Care - By Provider Type (as reported in the Quarterly Financial Report)