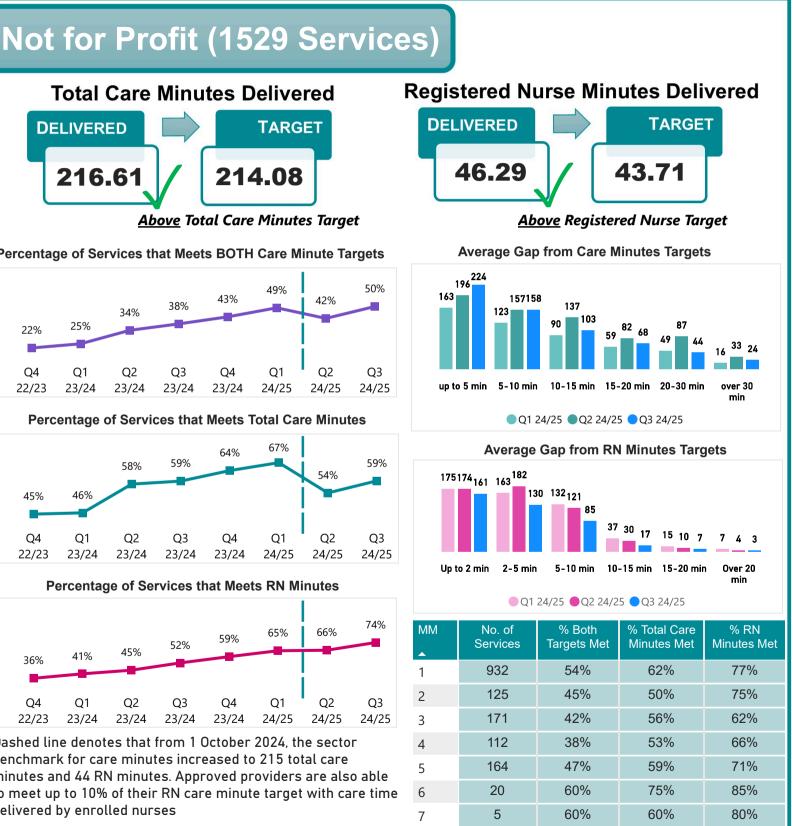

## Care Minutes in Residential Aged Care - By Provider Type (as reported in the Quarterly Financial Report)