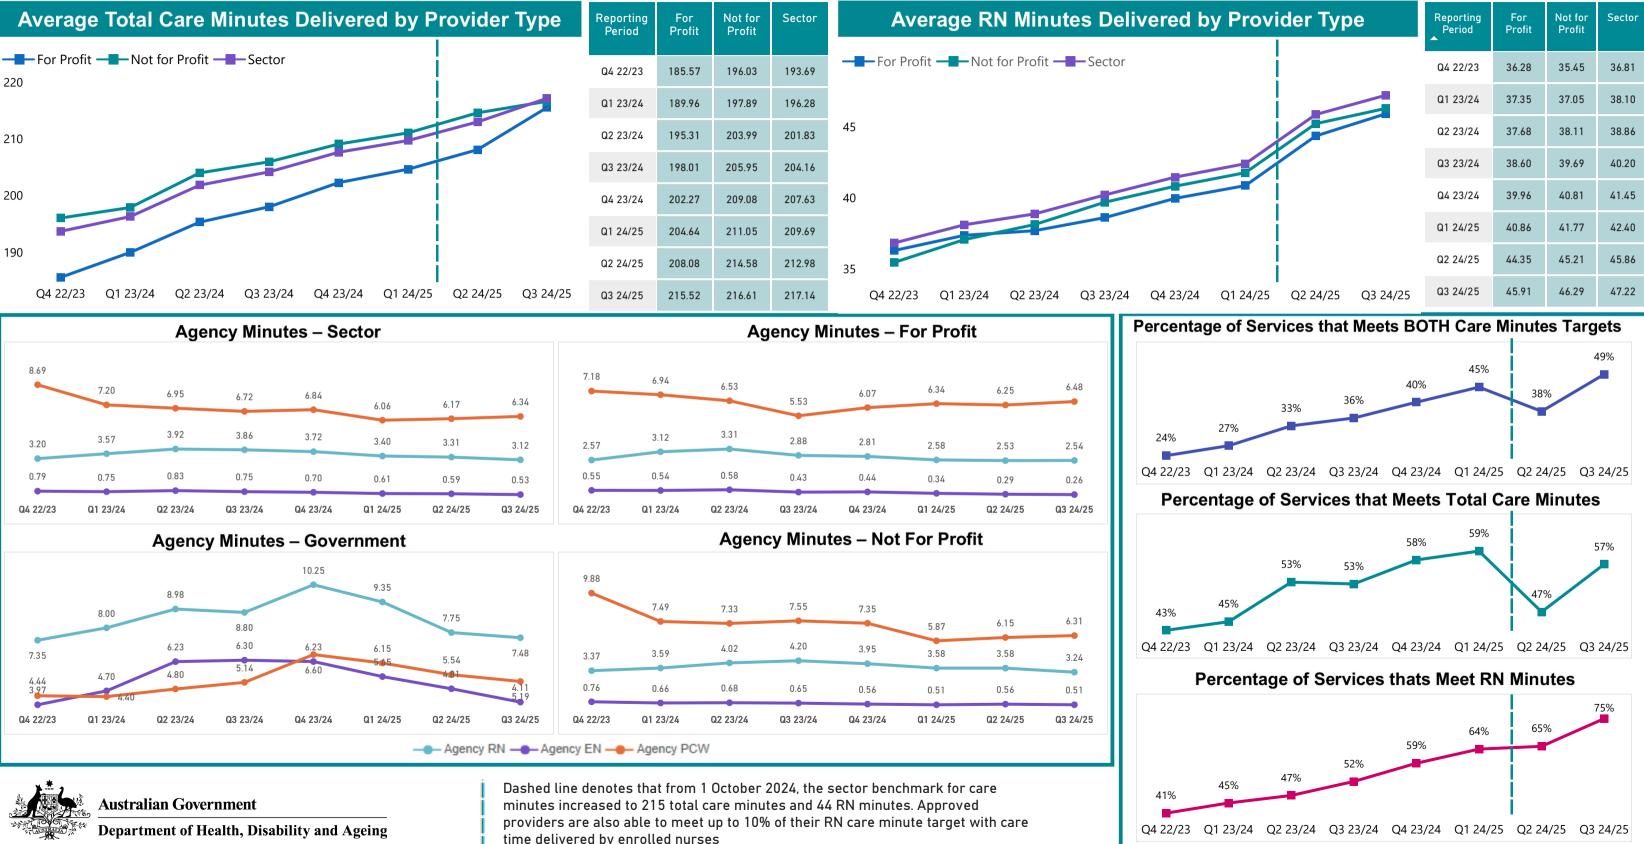

### Care Minutes in Residential Aged Care - Trends (as reported in the Quarterly Financial Report)

time delivered by enrolled nurses

| l by Provider Type |          |          | Reporting<br>Period | For<br>Profit | Not for<br>Profit | Sector |       |
|--------------------|----------|----------|---------------------|---------------|-------------------|--------|-------|
|                    |          |          |                     | Q4 22/23      | 36.28             | 35.45  | 36.81 |
|                    |          |          |                     | Q1 23/24      | 37.35             | 37.05  | 38.10 |
|                    |          |          |                     | Q2 23/24      | 37.68             | 38.11  | 38.86 |
|                    |          |          |                     | Q3 23/24      | 38.60             | 39.69  | 40.20 |
|                    |          |          |                     | Q4 23/24      | 39.96             | 40.81  | 41.45 |
|                    |          |          |                     | Q1 24/25      | 40.86             | 41.77  | 42.40 |
|                    |          |          |                     | Q2 24/25      | 44.35             | 45.21  | 45.86 |
| 24                 | Q1 24/25 | Q2 24/25 | Q3 24/25            | Q3 24/25      | 45.91             | 46.29  | 47.22 |

## Care Minutes in Residential Aged Care - By Provider Type (as reported in the Quarterly Financial Report)