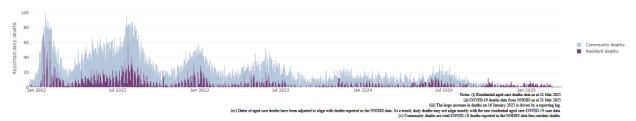

ember<sup>4</sup> 2021, there have been 212,322 deaths in residential aged care from all causes (report period from 15 December 2021 to 30 May 2025)<sup>5</sup>. COVID-19 deaths account for 3.0% of this figure.

There has been a decrease year on year for the rate of case fatality<sup>6</sup>, from a 33% case fatality rate in resident COVID-19 cases in 2020 to 3.3% in 2022 and 1.3% in 2025.

Over the course of the pandemic, all-cause excess mortality in residential aged care was below expected numbers in 2020, and within expected range in 2021. In the first half of 2022, all-cause excess mortality in residential aged care was above the expected range. Excess mortality for the second half of the 2022 is yet to be finalised.

Figure 3: COVID-19 deaths in RACHs overlaid with community deaths



## Workforce in active residential aged care outbreaks

As at 4 June 2025, surge workforce providers report a total of 201,410 shifts delivered in aged care services impacted by COVID-19. These shifts include roles for GPs, nurses, care workers, allied health workers, executive and ancillary staff. In the past week surge workforce providers have reported assisting 5 residential aged care home(s) and filled 429 shifts in aged care services.

<sup>&</sup>lt;sup>4</sup> The Omicron outbreak start date has been redefined from late November 2021 to mid-December 2021. Changes have been made to align reporting with the start date of Omicron published in the department's external facing Epidemiology report.

<sup>&</sup>lt;sup>5</sup> The department is now accessing aged care deaths data from th