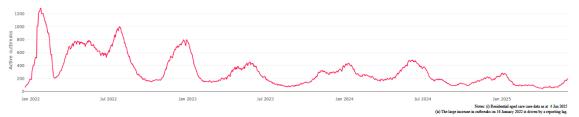

Figure 1: National outbreak trends in aged care - December 2021 to present

Figure 2: Trends in aged care cases - December 2021 to present