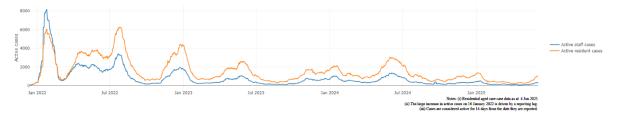

Figure 1: National outbreak trends in aged care - December 2021 to present

Figure 2: Trends in aged care cases - December 2021 to present