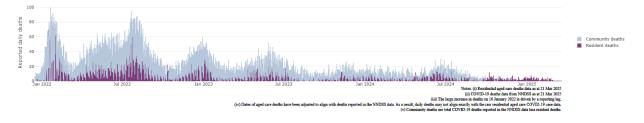

# Mortality

For the period of 1 January 2025 to 14 June 2025, COVID-19 is recorded as the cause of death in 0.7% of all deaths in permanent residents in aged care homes.

Since the beginning of the Omicron outbreak in mid-December<sup>4</sup> 2021, there have been 215,034 deaths in residential aged care from all causes (report period from 15 December 2021 to 14 June 2025)<sup>5</sup>. COVID-19 deaths account for 3.0% of this figure.

There has been a decrease year on year for the rate of case fatality<sup>6</sup>, from a 33% case fatality rate in resident COVID-19 cases in 2020 to 3.3% in 2022 and 1.4% in 2025.

Over the course of the pandemic, all-cause excess mortality in residential aged care was below expected numbers in 2020, and within expected range in 2021. In the first half of 2022, all-cause excess mortality in residential aged care was above the expected range. Excess mortality for the second half of the 2022 is yet to be finalised.

# Figure 3: COVID-19 deaths in RACHs overlaid with community deaths

<sup>&</sup>lt;sup>4</sup> The Omicron outbreak start date has been redefined from late November 2021 to mid-December 2021. Changes have been made to align reporting with the start date of Omicron published in the department's external facing Epidemiology report.
<sup>5</sup> The department is now accessing aged care deaths data from the SIEBEL dataset. Figures are live and subject to change. Source: Department of Health and Aged Care unpublished data / SIEBEL dataset.