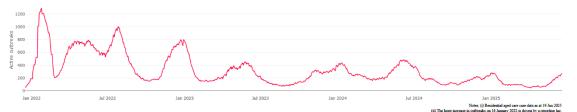

# National snapshot

As at 8:00 am 19 June 2025, there are 2,008 active COVID-19 cases reported in 268 active outbreaks in residential aged care homes (RACHs) across Australia. There have been 138 new outbreaks, 34 new resident deaths and 1,984 combined new resident and staff cases reported since 12 June 2025.